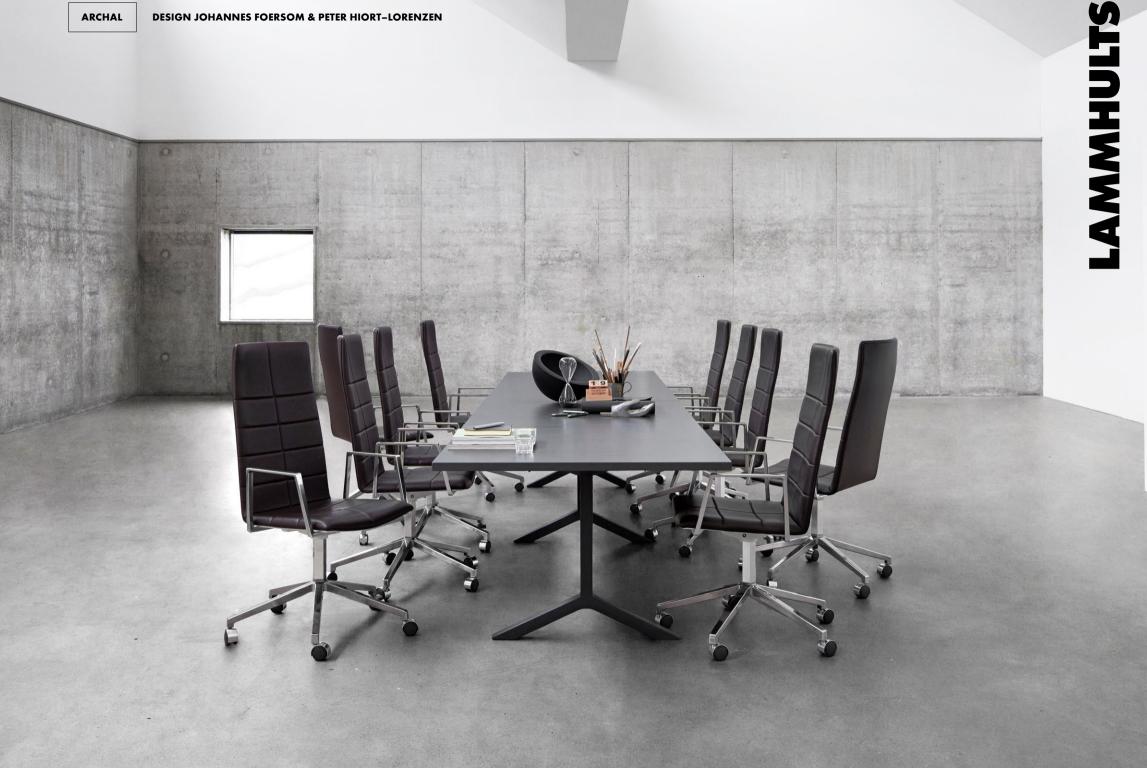

LAMMHULTS

ARCHAL DESIGN JOHANNES FOERSOM & PETER HIORT-LORENZEN

## Archal Conference Chair + Archal T-Table.

**Cast To Perfection** 

## VERSATILE CHAIR SERIES ARCHAL OFFERS REFINED AND STYLISH DESIGN SUITING MANY DIFFERENT SETTINGS.

The newest chair with a higher back, fully upholstered and with extra padding, has a natural place in high-end, Executive conference rooms. AMMHULT