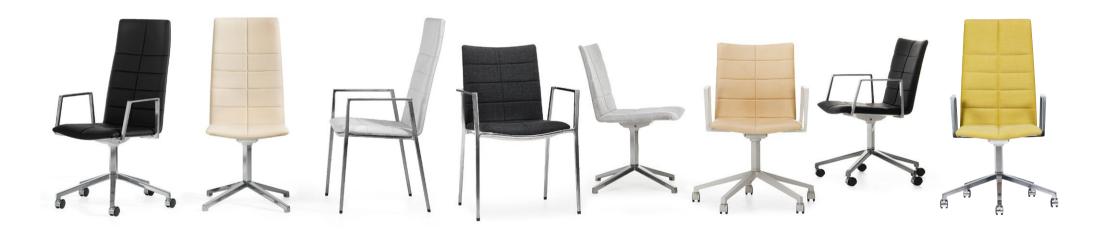

# VERSATILE. STYLISH. RECYCLED.

With the Archal chair and table series, Johannes and Peter want to challenge the existing Lammhults collection with a chair made using recycled aluminium and a brand new technique, since Lammhults historically mostly has worked with furniture of steel tubing. Versatile chair series Archal offers refined and stylish design suiting many different settings.

## VERSATILE CHAIR SERIES ARCHAL OFFERS REFINED AND STYLISH DESIGN SUITING MANY DIFFERENT SETTINGS.

The newest chair with a higher back, fully upholstered and with extra padding, has a natural place in high-end, Executive conference rooms. AMMHULT

GRADE CHAIR

ARCHAL TABLE

Sustainability & timeless design. Lammhults offers several additional products, created using recycled aluminium.

FUNK ALUMINIUM TABLE

To reduce the consumption of resources and the environmental impact, Lammhults work with timeless designs for long product life. We strive to prevent pollution in all of our processes and work to successively reduce the environmental and climate footprint of our production facilities. LAMMHU