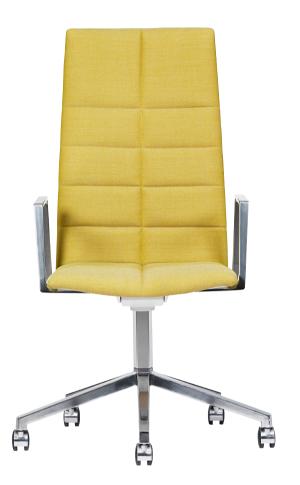

## Archal Conference Chair + Archal T-Table.

**Cast To Perfection** 

## VERSATILE CHAIR SERIES ARCHAL OFFERS REFINED AND STYLISH DESIGN SUITING MANY DIFFERENT SETTINGS.

The newest chair with a higher back, fully upholstered and with extra padding, has a natural place in high-end, Executive conference rooms. AMMHULT