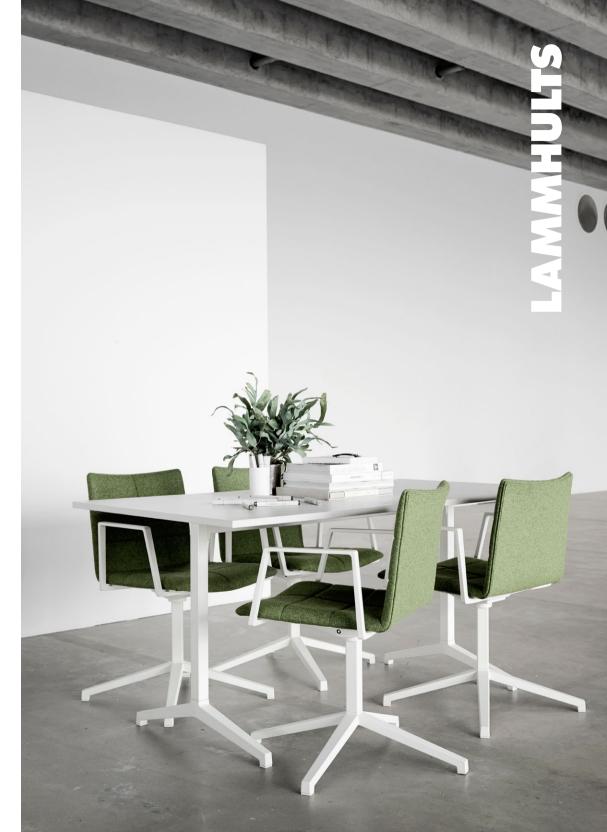

# VERSATILE. STYLISH. RECYCLED.

With the Archal chair and table series, Johannes and Peter want to challenge the existing Lammhults collection with a chair made using recycled aluminium and a brand new technique, since Lammhults historically mostly has worked with furniture of steel tubing. Versatile chair series Archal offers refined and stylish design suiting many different settings.

## VERSATILE CHAIR SERIES ARCHAL OFFERS REFINED AND STYLISH DESIGN SUITING MANY DIFFERENT SETTINGS.

The newest chair with a higher back, fully upholstered and with extra padding, has a natural place in high-end, Executive conference rooms. AMMHULT