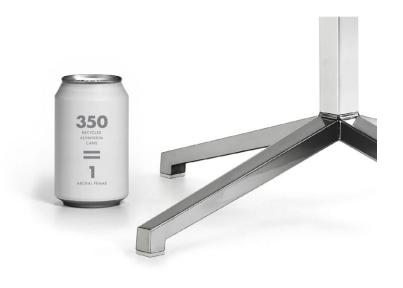

### THE ARCHAL FRAME IS MADE OF 99.9% RECYCLED MATERIAL. EQUIVALENT TO 350 ALUMINIUM CANS.