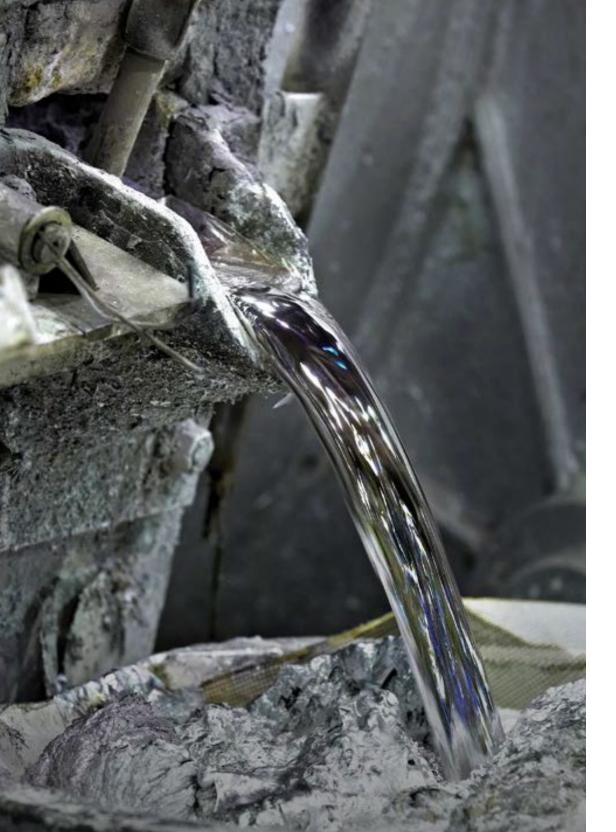

### ARCHAL

PRODUCED LOCALLY USING 99,9% RECYCLED ALUMINIUM.

### THE ARCHAL FRAME IS MADE OF 99.9% RECYCLED MATERIAL. EQUIVALENT TO 350 ALUMINIUM CANS.