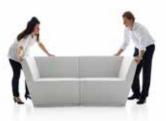

# CREATIVE FLEXIBLE SEATING

AREA DESIGN ANYA SEBTON, 2009/2013 AREA RADIUS DESIGN ANYA SEBTON, 2016

The Area series, by Anya Sebton, consists of several modular units: right, left, center, and corner units with high or low back, plus two different shaped foot stools, a table in perforated sheet metal and an easy chair with two different base options. Modular construction allows assembly of sofa configurations of two-seat, three-seat or more, using a unique patented magnetic linking system.

# Build the office configuration that works best for any office activity.

1 11 1

185

S

LAMMHU