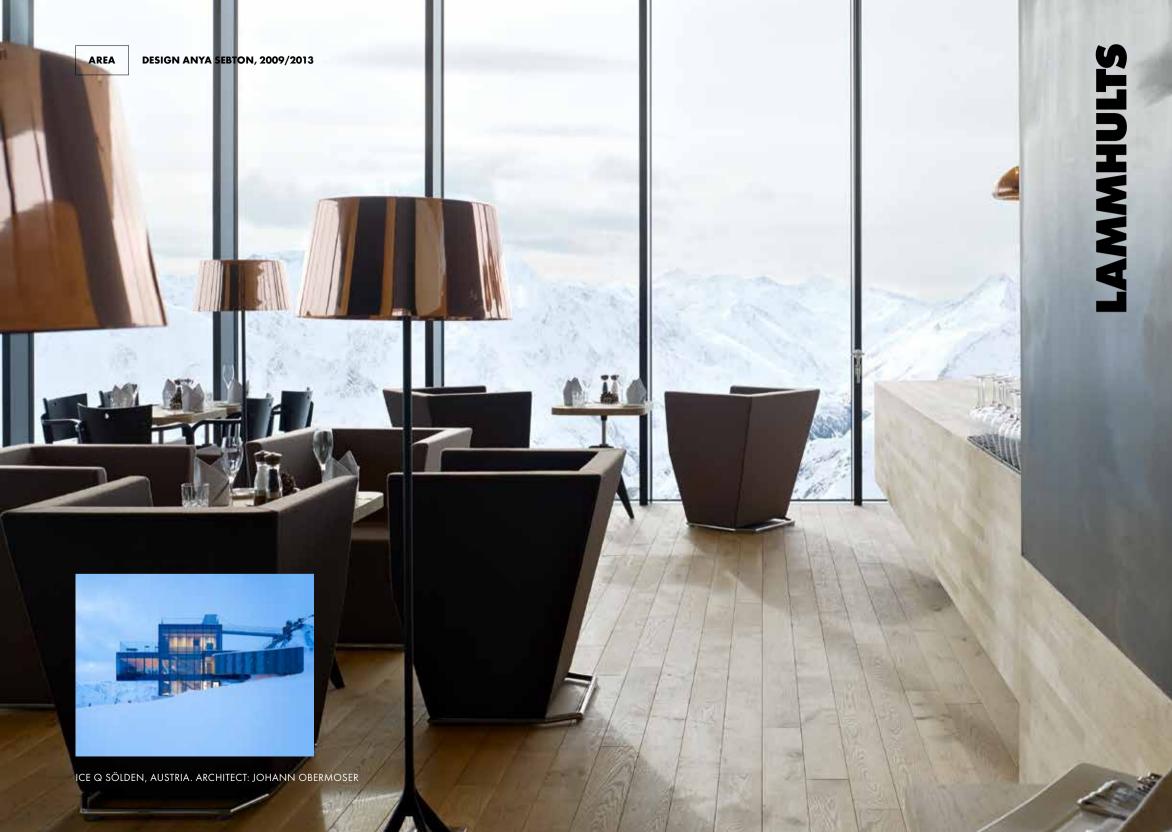

# CREATIVE FLEXIBLE SEATING

AREA DESIGN ANYA SEBTON, 2009/2013 AREA RADIUS DESIGN ANYA SEBTON, 2016

The Area series, by Anya Sebton, consists of several modular units: right, left, center, and corner units with high or low back, plus two different shaped foot stools, a table in perforated sheet metal and an easy chair with two different base options. Modular construction allows assembly of sofa configurations of two-seat, three-seat or more, using a unique patented magnetic linking system.