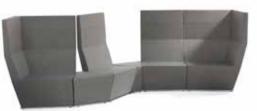

# CREATIVE FLEXIBLE SEATING

AREA DESIGN ANYA SEBTON, 2009/2013 AREA RADIUS DESIGN ANYA SEBTON, 2016

The Area series, by Anya Sebton, consists of several modular units: right, left, center, and corner units with high or low back, plus two different shaped foot stools, a table in perforated sheet metal and an easy chair with two different base options. Modular construction allows assembly of sofa configurations of two-seat, three-seat or more, using a unique patented magnetic linking system.

# Build the office configuration that works best for any office activity.

1 11 1

185

S

LAMMHU