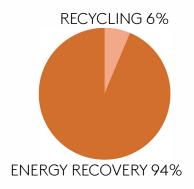

## Content:

| Material         | Specification                                       | Weight(g) | Share(%) | Disposal        |
|------------------|-----------------------------------------------------|-----------|----------|-----------------|
| Steel            | Screws nails & fixings, suspension wire, fittings   | 178       | 6        | Recycling       |
| Textile*         | Polyester or wool upholstery                        | 718       | 26       | Energy recovery |
| Molded polyester | Sound absorbing polyester derived from recycled PET | 1 860     | 66       | Energy recovery |
| Adhesive         | Copolyester adhesive film                           | 47        | 2        | Energy recovery |
| Total            |                                                     | 2 803     | 100      |                 |
| Packaging        | Plastic bag                                         | 580       |          |                 |

## Disposal:

#### ENVIRONMENTAL ASPECTS BASIC BAFFLE

- There are no emissions to air, water or land at the Abstracta factory during production of Basic Baffle.
- The materials in Basic Baffle is recyclable, either as material recycling or energy recovery.
- Consumed products are disassembled and taken to a recycling center.