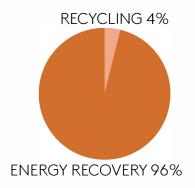

## Content:

| Material         | Specification                                          | Weight(g) | Share(%)    | Disposal        |
|------------------|--------------------------------------------------------|-----------|-------------|-----------------|
| Steel            | Screws nails & fixings, suspension wire, fittings      | 178       | 4           | Recycling       |
| Textile*         | Polyester or wool upholstery                           | 1 196     | 26          | Energy recovery |
| Molded polyester | Sound absorbing polyester derived from<br>recycled PET | 3 142     | 69          | Energy recovery |
| Adhesive         | Copolyester adhesive film                              | 47        | <b>(1</b> ) | Energy recovery |
| Total            |                                                        | 4 563     | 100         |                 |
| Packaging        | Plastic bag                                            | 902       |             |                 |