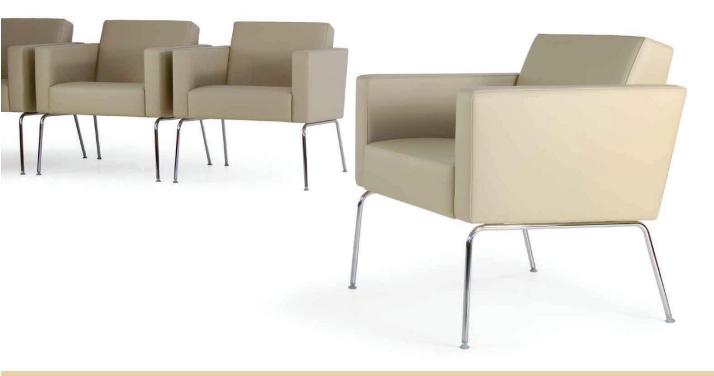

## hm66

|              | W                  |
|--------------|--------------------|
|              | d                  |
|              | h                  |
| 66a          | 660<br>660<br>740  |
| 66b          | 1400<br>660<br>740 |
| seat height: | 440                |

## Hitch Mylius Limited

Alma House 301 Alma Road Enfield Middlesex EN3 7BB England

T +44 (0)20 8443 2616 F +44 (0)20 8443 2617 E sales@hitchmylius.co.uk www.hitchmylius.co.uk Designed to provide comfortable reception seating within compact dimensions, the hm66 chair has a footprint of just 660 x 660mm. Frames of fsc-sourced hardwood and panel construction are upholstered in graded cmhr foams with a polyester wrap, with tubular chromed-steel legs.