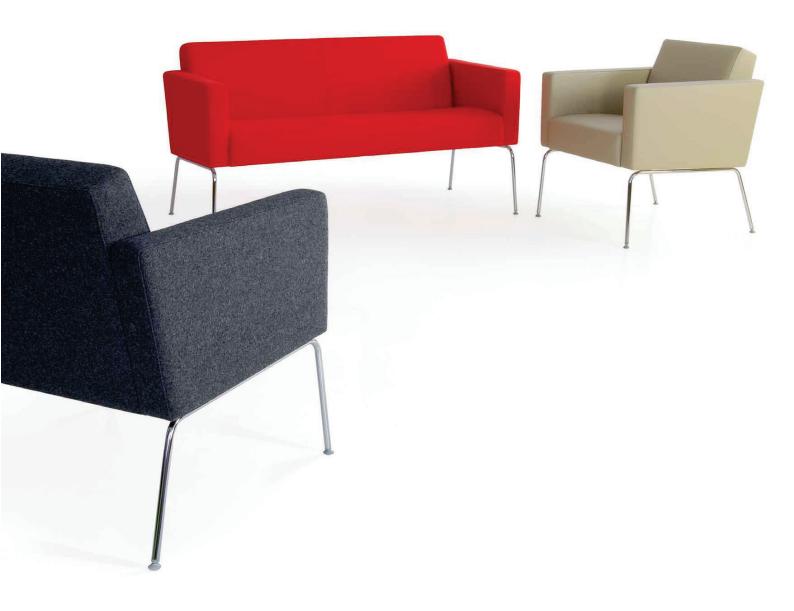

## Hitch Mylius Limited

Alma House 301 Alma Road Enfield Middlesex EN3 7BB England

T +44 (0)20 8443 2616 F +44 (0)20 8443 2617 E sales@hitchmylius.co.uk www.hitchmylius.co.uk Designed to provide comfortable reception seating within compact dimensions, the hm66 chair has a footprint of just 660 x 660mm. Frames of fsc-sourced hardwood and panel construction are upholstered in graded cmhr foams with a polyester wrap, with tubular chromed-steel legs.