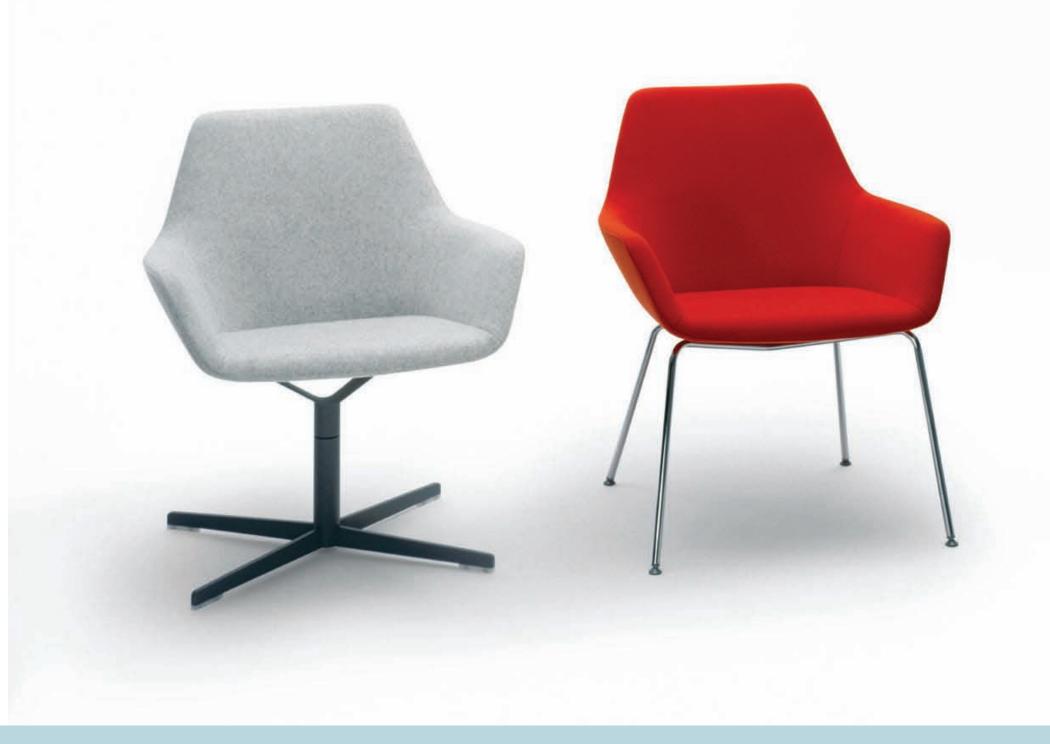

## **Hitch Mylius Limited**

Alma House 301 Alma Road Enfield Middlesex EN3 7BB England

T +44 (0)20 8443 2616 F +44 (0)20 8443 2617 E sales@hitchmylius.co.uk hm86a w 680 d 670 h 820

hm86b

w 680 d 670 h 820 Moulded in high-density CMHR polyurethane foam on a steel frame with sprung seat, Simon Pengelly's versatile hm86 chair is available on either a self-centering swivel base in matt grey or polished chrome finish, or on chrome-plated tubular steel legs. Seat height 430mm

**hm86** can be upholstered in supple Scandinavian leather in a wide range of colours, with outer panels in a complementary wool fabric

tables from the **hm85** range can be used with hm86 chairs - see separate **hm85** brochure for details