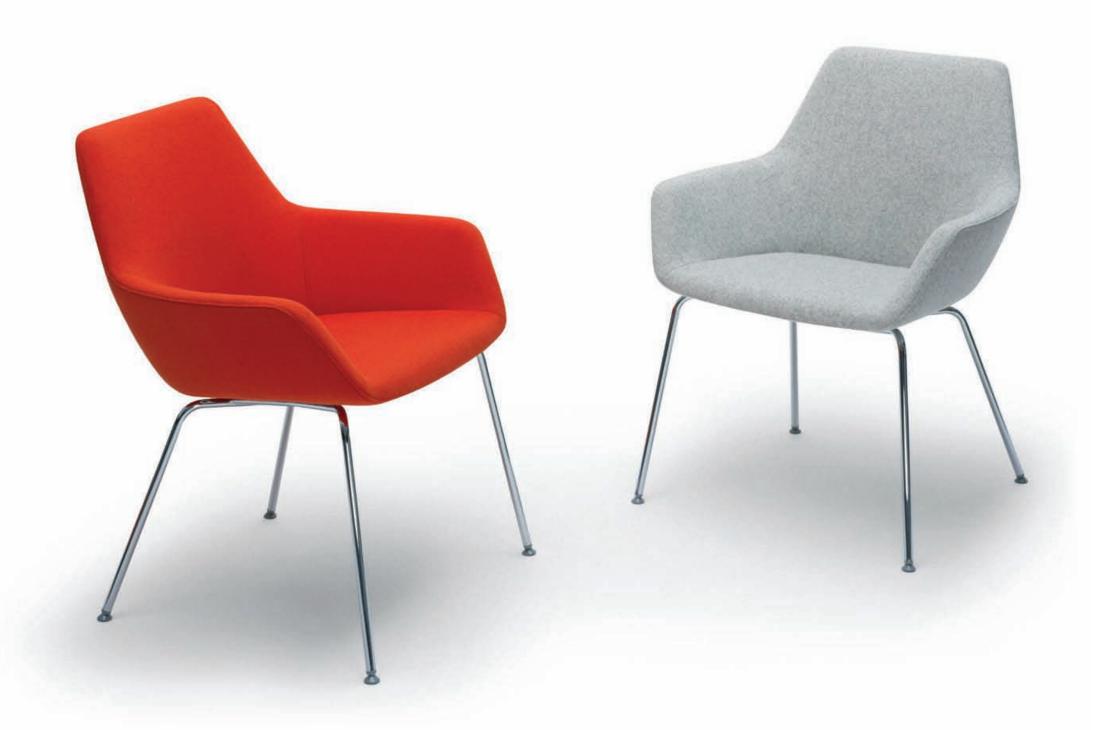

## **Hitch Mylius Limited**

Alma House 301 Alma Road Enfield Middlesex EN3 7BB England

T +44 (0)20 8443 2616 F +44 (0)20 8443 2617 E sales@hitchmylius.co.uk hm86a w 680 d 670 h 820

hm86b

w 680 d 670 h 820 Moulded in high-density CMHR polyurethane foam on a steel frame with sprung seat, Simon Pengelly's versatile hm86 chair is available on either a self-centering swivel base in matt grey or polished chrome finish, or on chrome-plated tubular steel legs. Seat height 430mm

**hm86** can be upholstered in supple Scandinavian leather in a wide range of colours, with outer panels in a complementary wool fabric

tables from the **hm85** range can be used with hm86 chairs - see separate **hm85** brochure for details