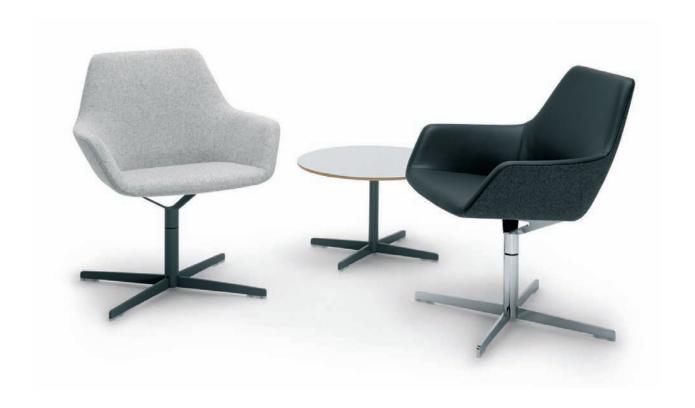

## **Hitch Mylius Limited**

Alma House 301 Alma Road Enfield Middlesex EN3 7BB England

T +44 (0)20 8443 2616 F +44 (0)20 8443 2617 E sales@hitchmylius.co.uk hm86a w 680 d 670 h 820

hm86b

w 680 d 670 h 820 Moulded in high-density CMHR polyurethane foam on a steel frame with sprung seat, Simon Pengelly's versatile hm86 chair is available on either a self-centering swivel base in matt grey or polished chrome finish, or on chrome-plated tubular steel legs. Seat height 430mm

**hm86** can be upholstered in supple Scandinavian leather in a wide range of colours, with outer panels in a complementary wool fabric

tables from the **hm85** range can be used with hm86 chairs - see separate **hm85** brochure for details