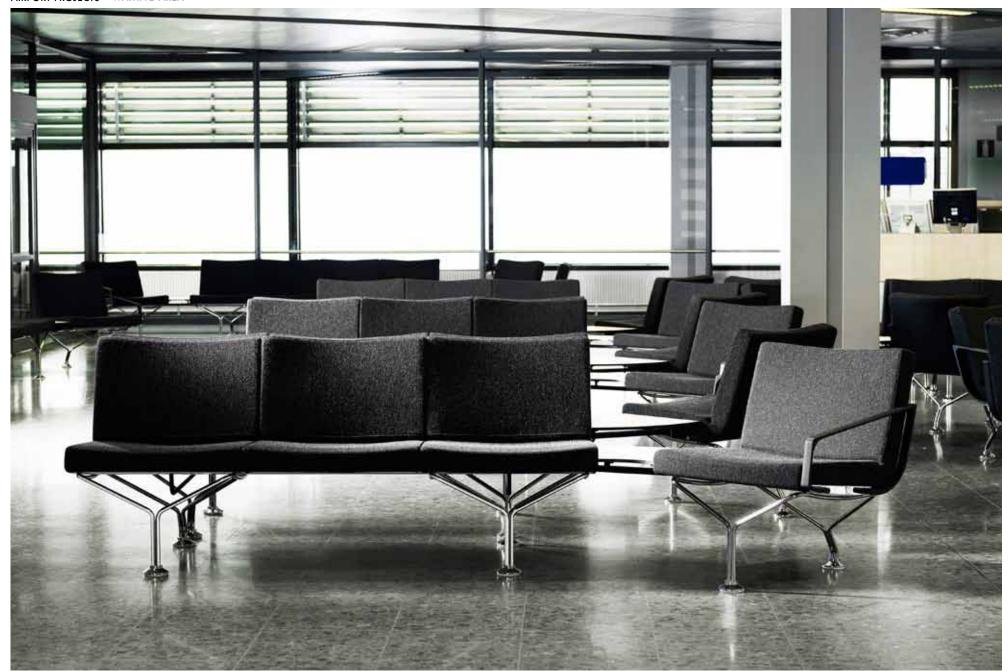

AIRPORT PROJECTS - WAITING AREA

A-LINE MODULAR SOFA
Arlanda International Airport, Stockholm, Sweden

AIRPORT PROJECTS - WAITING AREA

A-LINE MODULAR SOFA
Arlanda International Airport, Stockholm, Sweden

AIRPORT PROJECTS - WAITING AREA