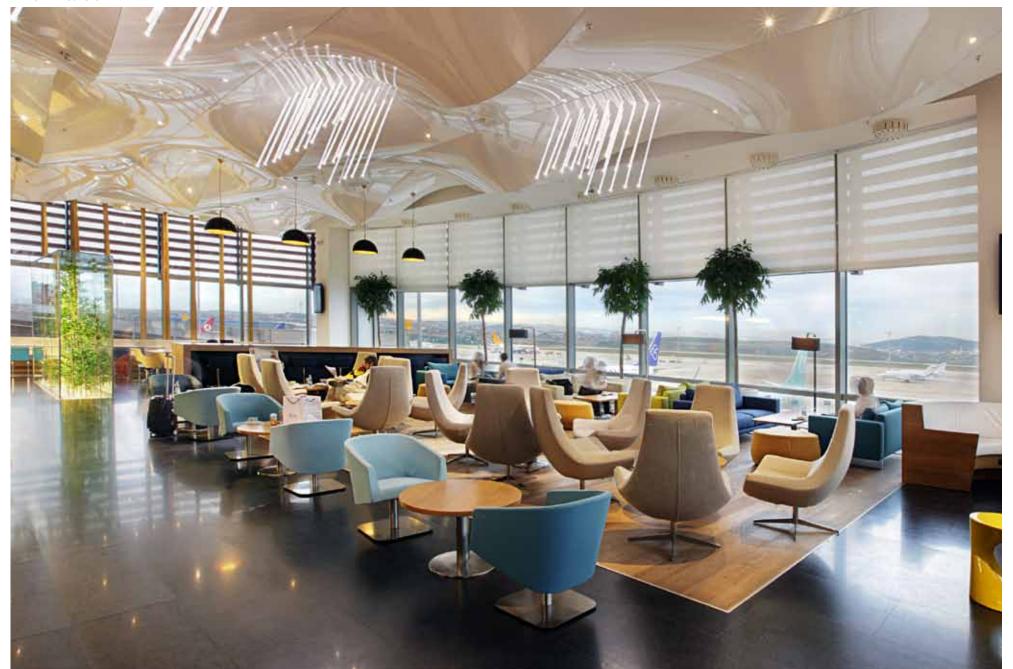

CORTINA EASY CHAIR & MILLIBAR BARSTOOL
Wings Lounge, Sabiha Gökçen International Airport, Istanbul, Turkey

AIRPORT PROJECTS - LOUNGE

MILLIBAR BARSTOOL

Virgin Atlantic Upper Class Lounge, San Francisco International Airport, San Francisco, USA