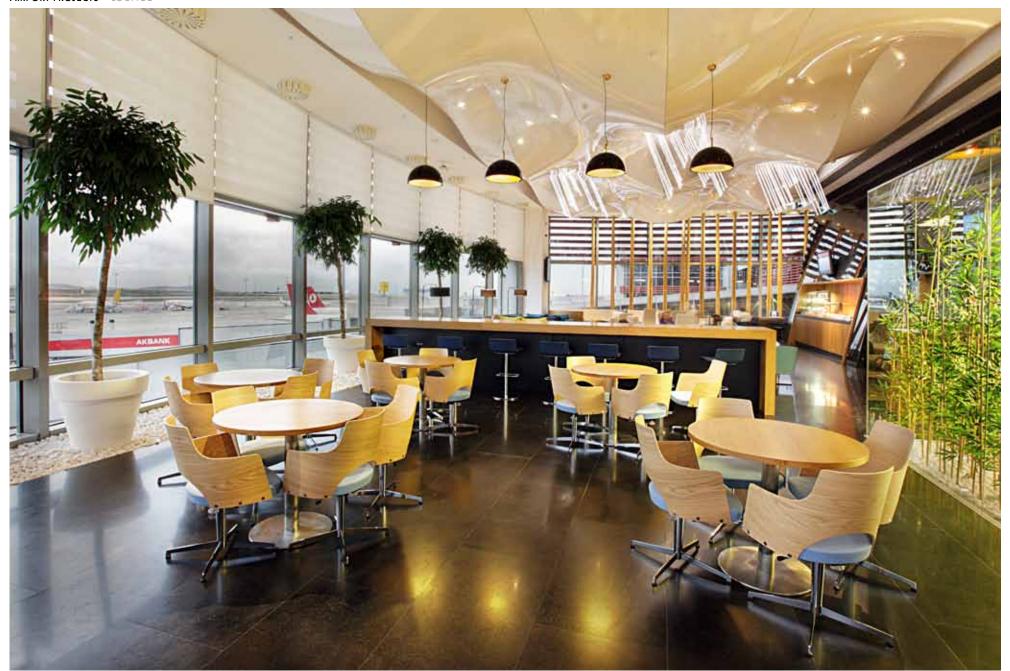

CORTINA EASY CHAIR & MILLIBAR BARSTOOL
Wings Lounge, Sabiha Gökçen International Airport, Istanbul, Turkey

AIRPORT PROJECTS - LOUNGE

MILLIBAR BARSTOOL

Virgin Atlantic Upper Class Lounge, San Francisco International Airport, San Francisco, USA