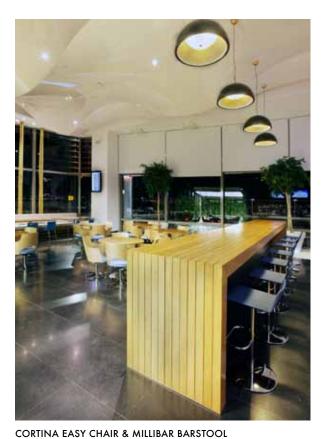

CORTINA EASY CHAIR & MILLIBAR BARSTOOL
Wings Lounge, Sabiha Gökçen International Airport, Istanbul, Turkey

AIRPORT PROJECTS - LOUNGE

MILLIBAR BARSTOOL

Virgin Atlantic Upper Class Lounge, San Francisco International Airport, San Francisco, USA