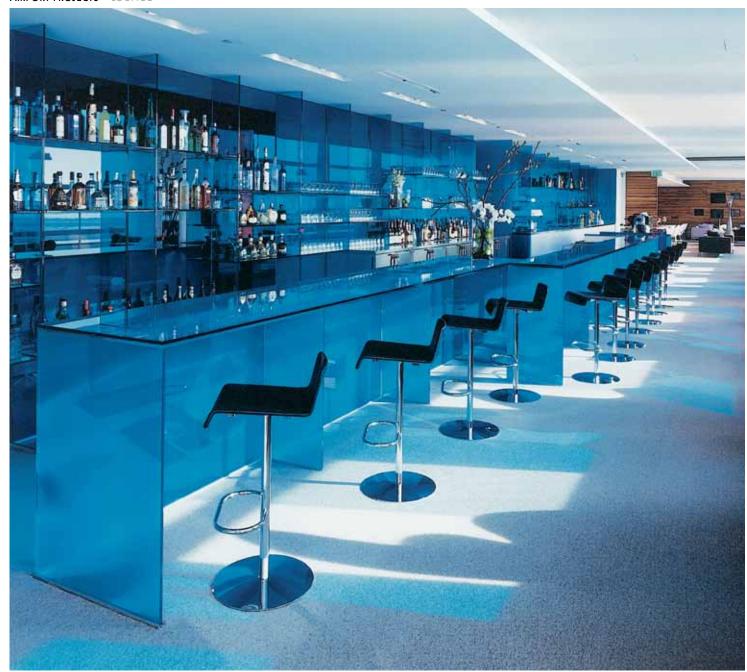

CORTINA EASY CHAIR & MILLIBAR BARSTOOL
Wings Lounge, Sabiha Gökçen International Airport, Istanbul, Turkey

AIRPORT PROJECTS - LOUNGE

MILLIBAR BARSTOOL

Virgin Atlantic Upper Class Lounge, San Francisco International Airport, San Francisco, USA