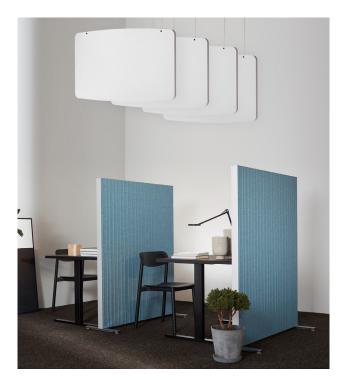

# **Basic baffle**

Design Abstracta

Use baffles to effectively dampen sound in rooms with high ceilings! The sound absorbing raw core is made out of polyester derived from recycled PET.

#### Specifications

Basic Baffles are available homogeneously in raw material, known as "Soundfelt". Soundfelt can also be covered with fabric where the Soundfelt core can be seen at the edges. A wire kit for ceiling mounting is included.

#### Measurements WxHxD (mm)

A sound absorbing ceiling baffle in two different widths. Wires included.

Basic Baffle 1200x650x30

Basic Baffle 2000x650x30

Colours, Certificates, Digital Images & CAD files:

https://abstracta.se/product/scala-xl/