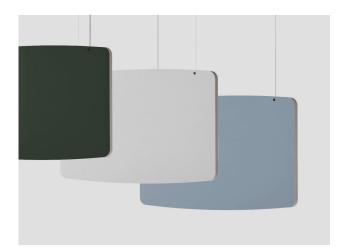

# **Basic baffle**

Design Abstracta

Use baffles to effectively dampen sound in rooms with high ceilings! The sound absorbing raw core is made out of polyester derived from recycled PET.

#### Specifications

Basic Baffles are available homogeneously in raw material, known as "Soundfelt". Soundfelt can also be covered with fabric where the Soundfelt core can be seen at the edges. A wire kit for ceiling mounting is included.

#### Measurements WxHxD (mm)

A sound absorbing ceiling baffle in two different widths. Wires included.

Basic Baffle 1200x650x30

Basic Baffle 2000x650x30

Colours, Certificates, Digital Images & CAD files:

https://abstracta.se/product/scala-xl/