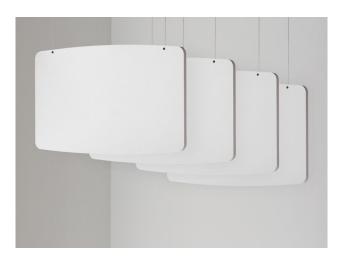

# **Basic baffle**

Design Abstracta

Use baffles to effectively dampen sound in rooms with high ceilings! The sound absorbing raw core is made out of polyester derived from recycled PET.

#### Specifications

Basic Baffles are available homogeneously in raw material, known as "Soundfelt". Soundfelt can also be covered with fabric where the Soundfelt core can be seen at the edges. A wire kit for ceiling mounting is included.

#### Measurements WxHxD (mm)

A sound absorbing ceiling baffle in two different widths. Wires included.

Basic Baffle 1200x650x30

Basic Baffle 2000x650x30

Colours, Certificates, Digital Images & CAD files:

https://abstracta.se/product/scala-xl/