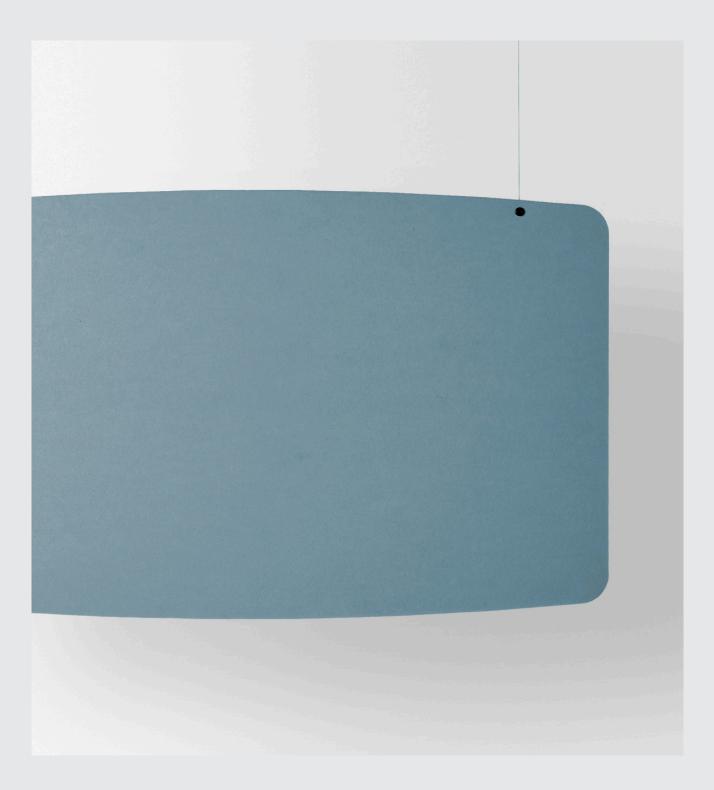

# **Basic baffle**

Design Abstracta

Use baffles to effectively dampen sound in rooms with high ceilings! The sound absorbing raw core is made out of polyester derived from recycled PET.

#### Specifications

Basic Baffles are available homogeneously in raw material, known as "Soundfelt". Soundfelt can also be covered with fabric where the Soundfelt core can be seen at the edges. A wire kit for ceiling mounting is included.

#### Measurements WxHxD (mm)

A sound absorbing ceiling baffle in two different widths. Wires included.

Basic Baffle 1200x650x30

Basic Baffle 2000x650x30

Colours, Certificates, Digital Images & CAD files:

https://abstracta.se/product/scala-xl/