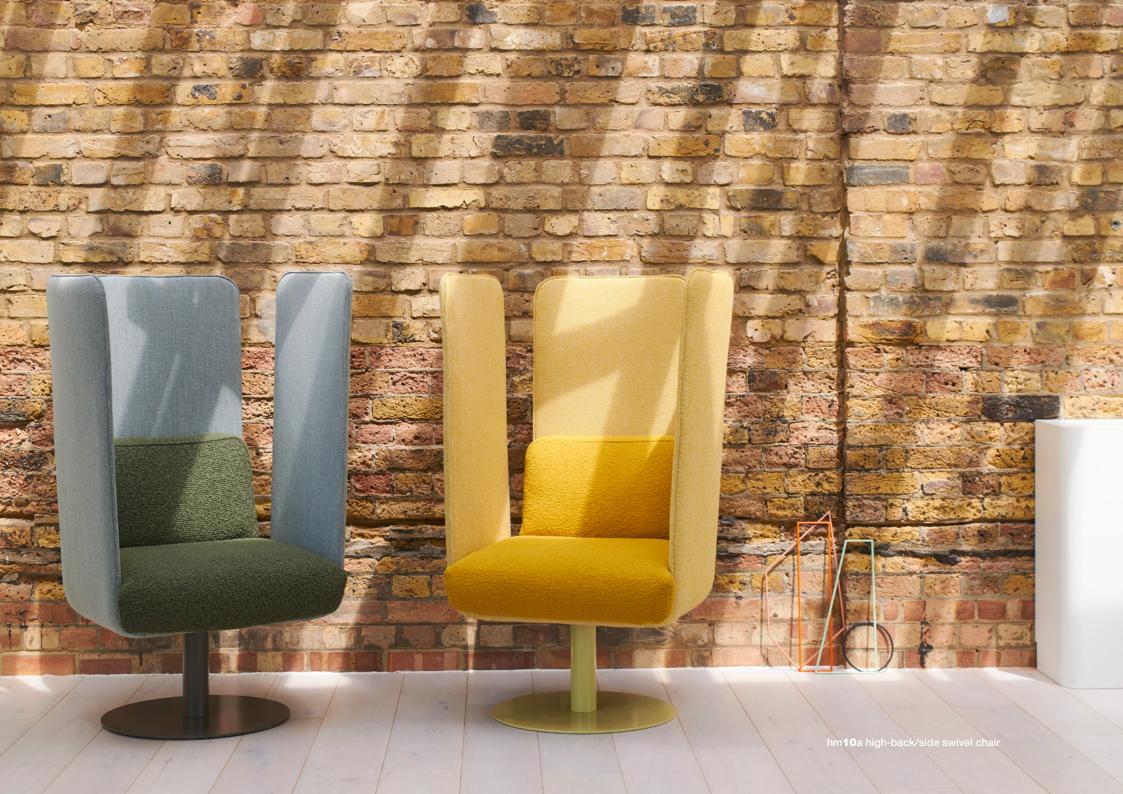

FLIX presents many opportunities to play with materials, fabric colours and textures.

FLIX can be specified with three back heights, and four side panel heights, and as a chair, 2- and 3-seat sofa. Panels can be combined on individual pieces, and the sofas can have the seats reversed for a truly flexible seating solution.

Cushions and panels can be covered in different colours of fabrics. Power and charging sockets can be fitted to the underside of the seat.

For more information, click here.

Ineke Hans (NL) set up her studio in the Netherlands in 1998 after studying Product Design in The Netherlands and graduating with an MA in Furniture Design from the Roya College of Art in London.