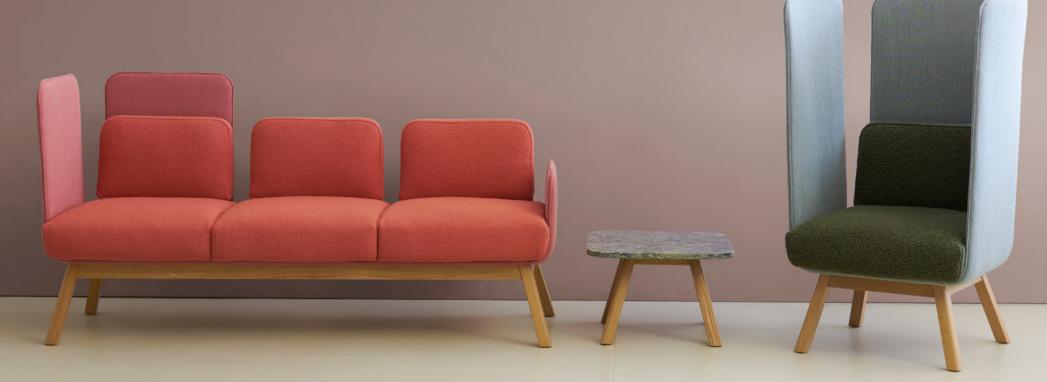

FLIX presents many opportunities to play with materials, fabric colours and textures.

FLIX can be specified with three back heights, and four side panel heights, and as a chair, 2- and 3-seat sofa. Panels can be combined on individual pieces, and the sofas can have the seats reversed for a truly flexible seating solution.

Cushions and panels can be covered in different colours of fabrics. Power and charging sockets can be fitted to the underside of the seat.

For more information, click here.

Ineke Hans (NL) set up her studio in the Netherlands in 1998 after studying Product Design in The Netherlands and graduating with an MA in Furniture Design from the Roya College of Art in London.