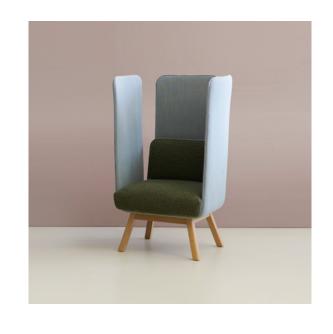

#### hm10 FLIX

Our first collaboration with leading Dutch designer Ineke Hans, hm10 FLIX is a playful system that works for both formal and informal spaces, offering multiple and single seating options.

Ineke considered what we require from our working environments, and worked to develop furniture that allows activity, is light and flexible, and that understands people with their varied and changing needs. Privacy is important but must be balanced with the necessity for communication and interaction. With a minimum of components it is possible to create a range of configurations for office, hospitality and co-working environments.

FLIX presents many opportunities to play with materials, fabric colours and textures.

FLIX can be specified with three back heights, and four side panel heights, and as a chair, 2- and 3-seat sofa. Panels can be combined on individual pieces, and the sofas can have the seats reversed for a truly flexible seating solution.