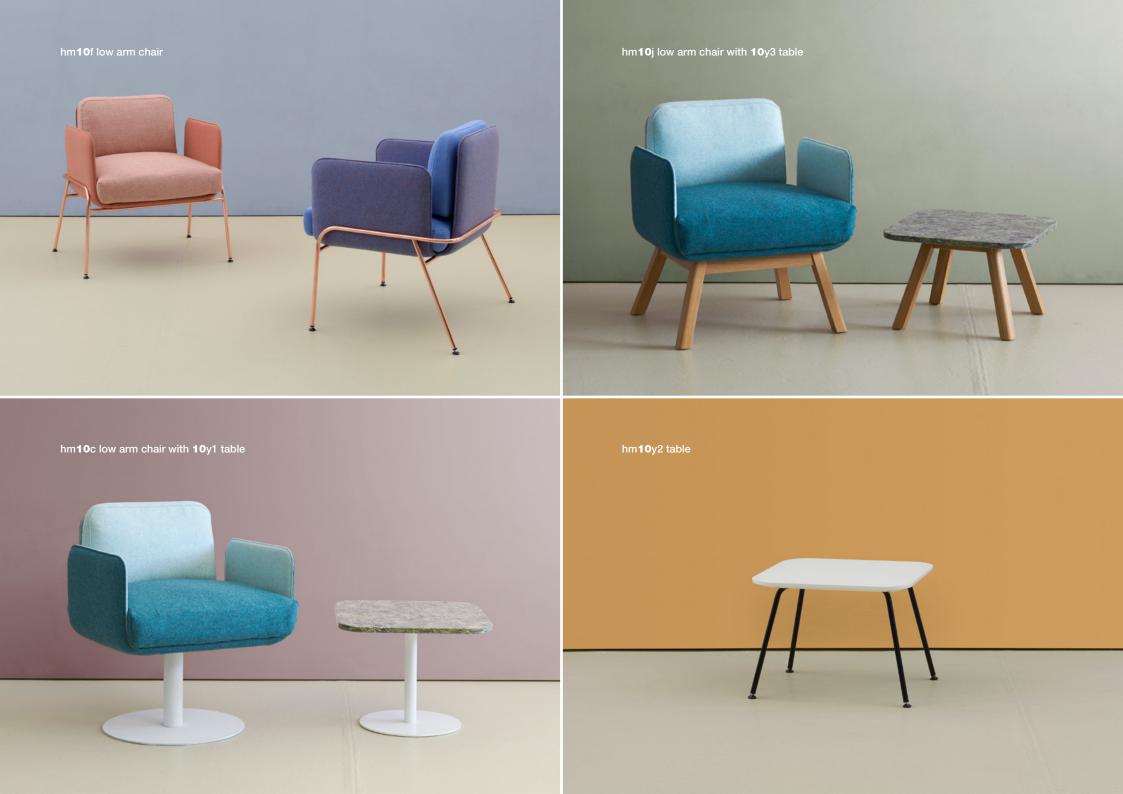

FLIX presents many opportunities to play with materials, fabric colours and textures.

FLIX can be specified with three back heights, and four side panel heights, and as a chair, 2- and 3-seat sofa. Panels can be combined on individual pieces, and the sofas can have the seats reversed for a truly flexible seating solution.

Cushions and panels can be covered in different colours of fabrics. Power and charging sockets can be fitted to the underside of the seat.

For more information, click here.

Ineke Hans (NL) set up her studio in the Netherlands in 1998 after studying Product Design in The Netherlands and graduating with an MA in Furniture Design from the Roya College of Art in London.