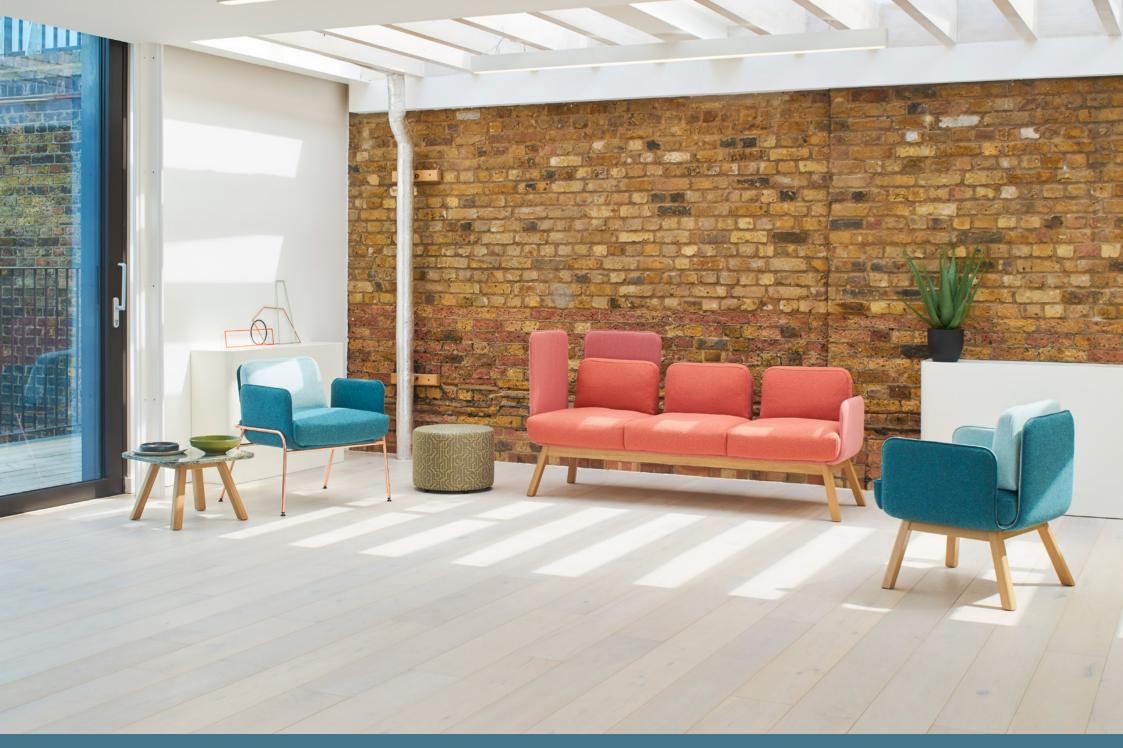

#### hm10 FLIX

Our first collaboration with leading Dutch designer Ineke Hans, hm10 FLIX is a playful system that works for both formal and informal spaces, offering multiple and single seating options.

Ineke considered what we require from our working environments, and worked to develop furniture that allows activity, is light and flexible, and that understands people with their varied and changing needs. Privacy is important but must be balanced with the necessity for communication and interaction. With a minimum of components it is possible to create a range of configurations for office, hospitality and co-working environments.

FLIX presents many opportunities to play with materials, fabric colours and textures.

FLIX can be specified with three back heights, and four side panel heights, and as a chair, 2- and 3-seat sofa. Panels can be combined on individual pieces, and the sofas can have the seats reversed for a truly flexible seating solution.

Cushions and panels can be covered in different colours of fabrics. Power and charging sockets can be fitted to the underside of the seat.

For more information, click here.

Ineke Hans (NL) set up her studio in the Netherlands in 1998 after studying Product Design in The Netherlands and graduating with an MA in Furniture Design from the Roya College of Art in London.