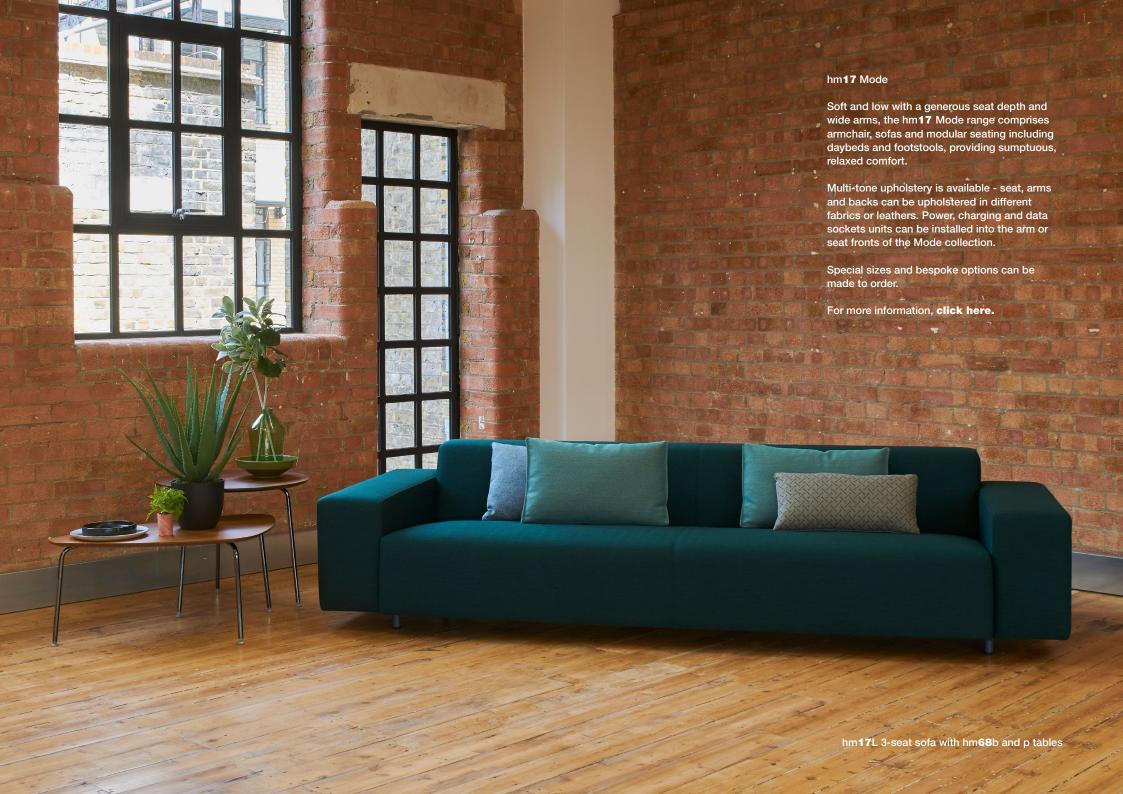

## hm17 Mode

|     | w<br>d<br>h        |    |     | w<br>d<br>h         |              | w<br>d<br>h         |
|-----|--------------------|----|-----|---------------------|--------------|---------------------|
| 17a | 730<br>930<br>630  | 1  | l7h | 1900<br>930<br>630  | 17p          | 930<br>930<br>330   |
| 17b | 960<br>930<br>630  |    | 17i | 2130<br>930<br>630  | 17q          | 730<br>1540<br>630  |
| 17c | 960<br>930<br>630  |    | 17j | 2360<br>930<br>630  | 17r          | 960<br>1540<br>630  |
| 17d | 1070<br>930<br>630 | 1  | 17k | 2360<br>930<br>630  | 17s          | 960<br>1540<br>630  |
| 17e | 1430<br>930<br>630 |    | 171 | 2600<br>930<br>630  | 17t          | 1190<br>1540<br>630 |
| 17f | 1660<br>930<br>630 | 17 | 7m  | 1030<br>1030<br>630 | seat height: | 330