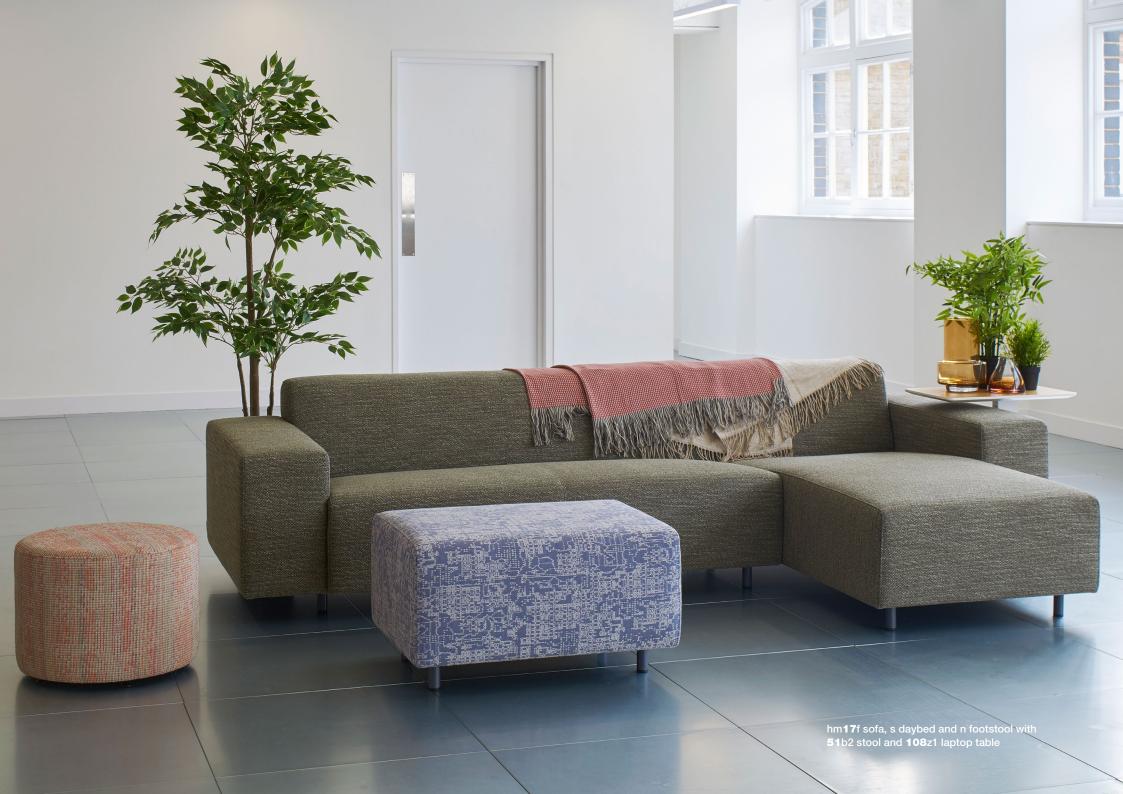

## hm17 Mode

|     | w<br>d<br>h        |    |     | w<br>d<br>h         |              | w<br>d<br>h         |
|-----|--------------------|----|-----|---------------------|--------------|---------------------|
| 17a | 730<br>930<br>630  | 1  | l7h | 1900<br>930<br>630  | 17p          | 930<br>930<br>330   |
| 17b | 960<br>930<br>630  |    | 17i | 2130<br>930<br>630  | 17q          | 730<br>1540<br>630  |
| 17c | 960<br>930<br>630  |    | 17j | 2360<br>930<br>630  | 17r          | 960<br>1540<br>630  |
| 17d | 1070<br>930<br>630 | 1  | 17k | 2360<br>930<br>630  | 17s          | 960<br>1540<br>630  |
| 17e | 1430<br>930<br>630 |    | 171 | 2600<br>930<br>630  | 17t          | 1190<br>1540<br>630 |
| 17f | 1660<br>930<br>630 | 17 | 7m  | 1030<br>1030<br>630 | seat height: | 330