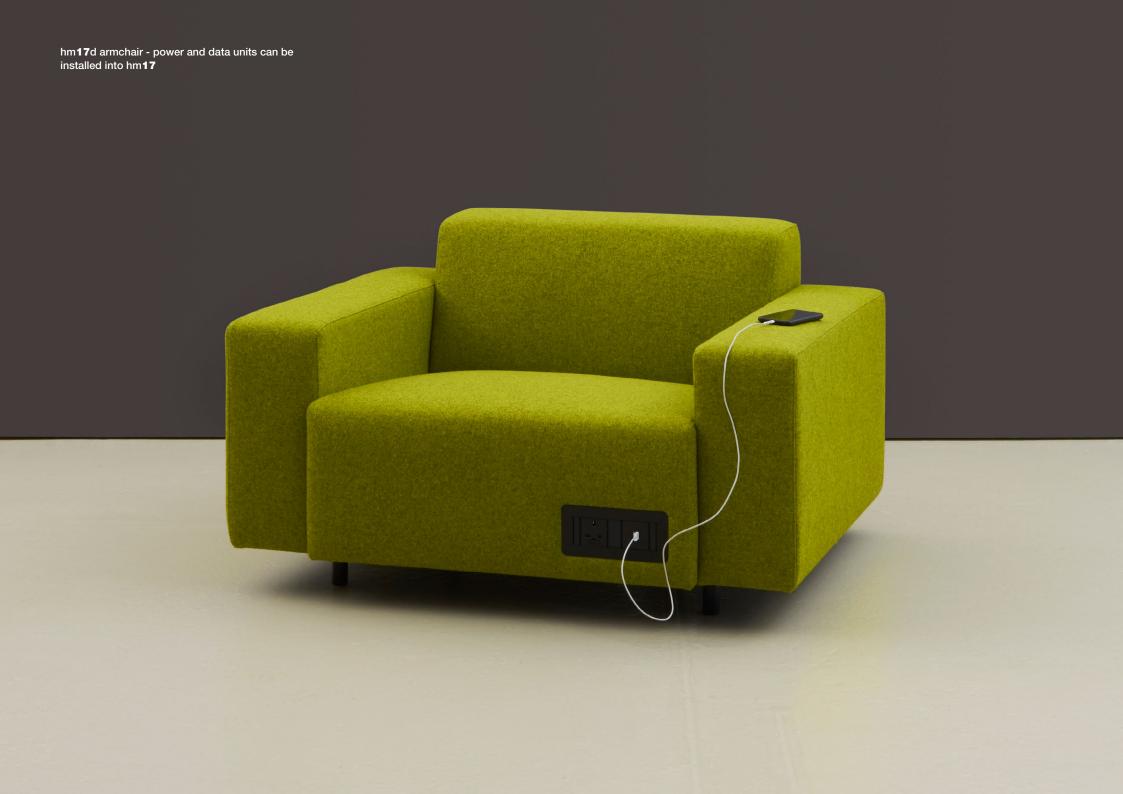

## hm17 Mode

|     | w<br>d<br>h        |    |     | w<br>d<br>h         |              | w<br>d<br>h         |
|-----|--------------------|----|-----|---------------------|--------------|---------------------|
| 17a | 730<br>930<br>630  | 1  | l7h | 1900<br>930<br>630  | 17p          | 930<br>930<br>330   |
| 17b | 960<br>930<br>630  |    | 17i | 2130<br>930<br>630  | 17q          | 730<br>1540<br>630  |
| 17c | 960<br>930<br>630  |    | 17j | 2360<br>930<br>630  | 17r          | 960<br>1540<br>630  |
| 17d | 1070<br>930<br>630 | 1  | 17k | 2360<br>930<br>630  | 17s          | 960<br>1540<br>630  |
| 17e | 1430<br>930<br>630 |    | 171 | 2600<br>930<br>630  | 17t          | 1190<br>1540<br>630 |
| 17f | 1660<br>930<br>630 | 17 | 7m  | 1030<br>1030<br>630 | seat height: | 330