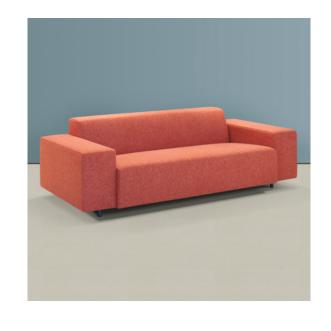

#### dimensions (mm)

| width       | 730-2600 |
|-------------|----------|
| depth       | 500-1540 |
| height      | 330/630  |
| seat depth  | 630      |
| seat height | 330      |
|             |          |

weight (kg) 12-63

#### facts and figures

- beech and panel frame upholstered in cmhr foams
- can be finished in a wide choice of fabrics and hides
- black or basalt grey powder coated steel legs
- low VOCs; water-based glues only
- 20% recycled content
- 60% recyclable content