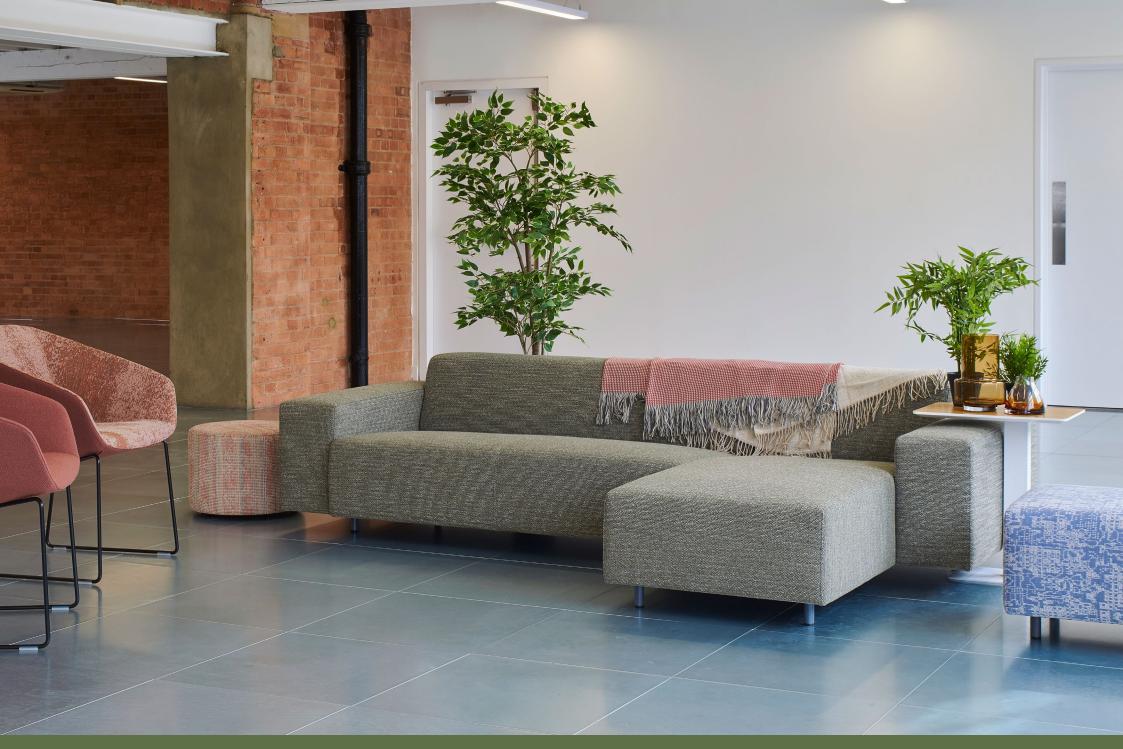

## hm17 Mode

|     | w<br>d<br>h        |    |     | w<br>d<br>h         |              | w<br>d<br>h         |
|-----|--------------------|----|-----|---------------------|--------------|---------------------|
| 17a | 730<br>930<br>630  | 1  | l7h | 1900<br>930<br>630  | 17p          | 930<br>930<br>330   |
| 17b | 960<br>930<br>630  |    | 17i | 2130<br>930<br>630  | 17q          | 730<br>1540<br>630  |
| 17c | 960<br>930<br>630  |    | 17j | 2360<br>930<br>630  | 17r          | 960<br>1540<br>630  |
| 17d | 1070<br>930<br>630 | 1  | 17k | 2360<br>930<br>630  | 17s          | 960<br>1540<br>630  |
| 17e | 1430<br>930<br>630 |    | 171 | 2600<br>930<br>630  | 17t          | 1190<br>1540<br>630 |
| 17f | 1660<br>930<br>630 | 17 | 7m  | 1030<br>1030<br>630 | seat height: | 330