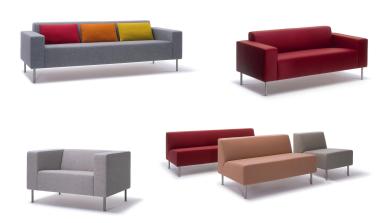

## hitch|mylius

hm18 design: Hitch Mylius

The classic Hitch Mylius sofa: a modular seating system comprising chair, two- and three-seat sofas, with or without arms - the simplest of designs, beautifully proportioned and offering great comfort for corporate and residential environments. All permutations are available with the option of low or high arms.