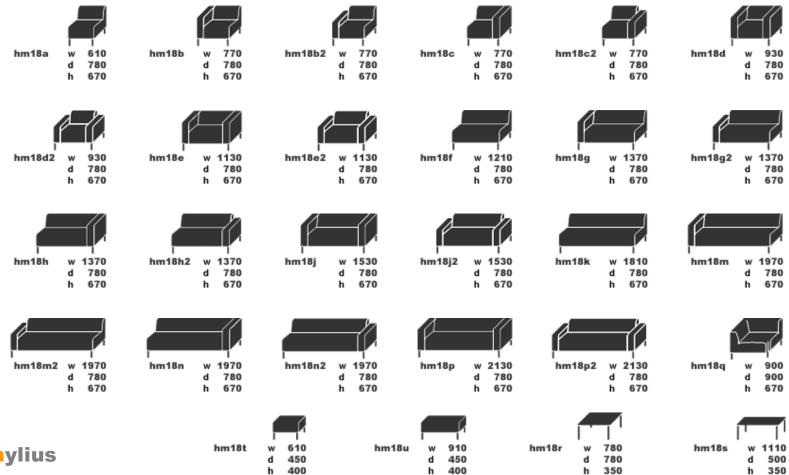

## hitch|mylius

hm18 design: Hitch Mylius

The classic Hitch Mylius sofa: a modular seating system comprising chair, two- and three-seat sofas, with or without arms - the simplest of designs, beautifully proportioned and offering great comfort for corporate and residential environments. All permutations are available with the option of low or high arms.

Solid beech frames incorporating sprung seat, upholstered in high-density CMHR foams with a polyester wrap. Legs are of stainless steel; table tops are veneered in walnut.

Seat height 400mm.

hitch mylius