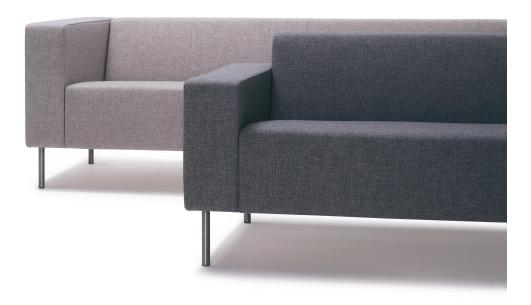

Solid beech frames incorporating sprung seat, upholstered in high-density CMHR foams with a polyester wrap. Legs are of stainless steel; table tops are veneered in walnut.

Seat height 400mm.

hitch mylius