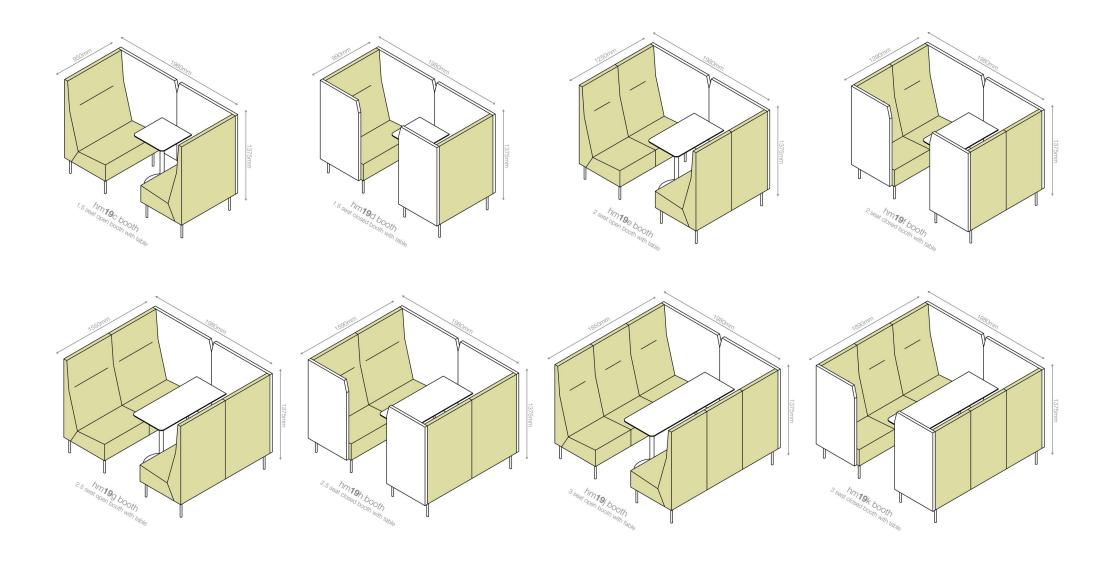

The seating options are available in five seat widths with high or low back options and can be ordered as chairs and sofas with dual side panels, or configured into booth seating using the booth panels and tables.

### dimensions (mm)

 width
 610-1980

 depth
 685-1890

 height
 975/1375

 seat depth
 470

 seat height
 450

weight (kg) 16-132