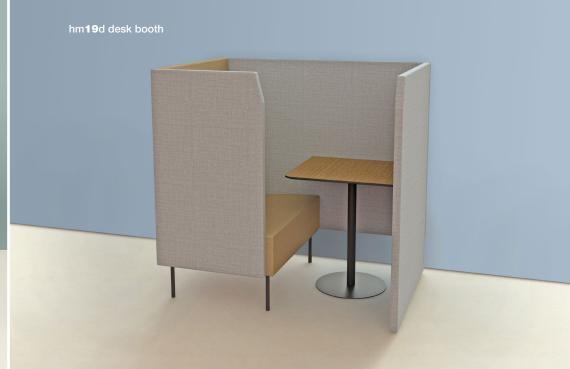

#### hm19 Reveal

A modular booth and privacy seating system designed to meet the flexible needs of our working environments. Reveal provides sanctuary for private working as well as space for collaboration.

The seating options are available in five seat widths with high or low back options and can be ordered as chairs and sofas with dual side panels, or configured into booth seating using the booth panels and tables.