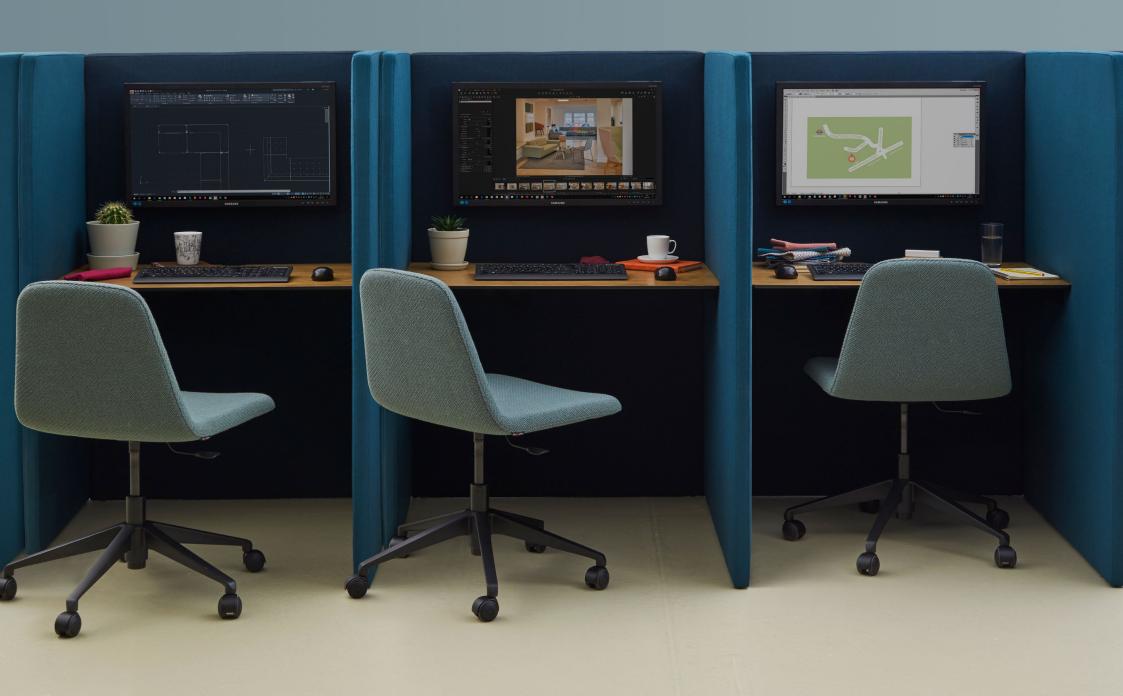

#### hm19 Reveal

A modular booth and privacy seating system designed to meet the flexible needs of our working environments. Reveal provides sanctuary for private working as well as space for collaboration.

The seating options are available in five seat widths with high or low back options and can be ordered as chairs and sofas with dual side panels, or configured into booth seating using the booth panels and tables.

Designed in house and made at our north London factory, Reveal offers the quality and meticulous detail that is synonymous with our established brand.

Power, charging and data units can be mounted in the table tops and presentation screens can be mounted on the booth panels.