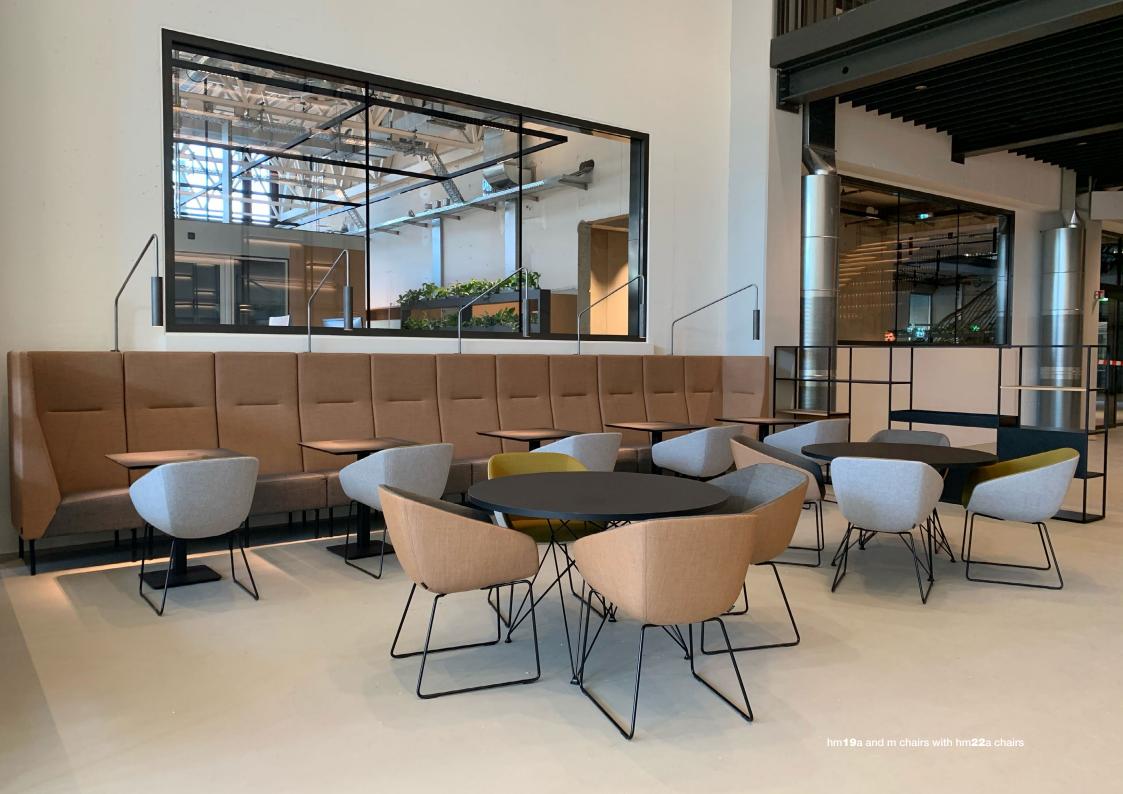

#### hm19 Reveal

A modular booth and privacy seating system designed to meet the flexible needs of our working environments. Reveal provides sanctuary for private working as well as space for collaboration.

The seating options are available in five seat widths with high or low back options and can be ordered as chairs and sofas with dual side panels, or configured into booth seating using the booth panels and tables.