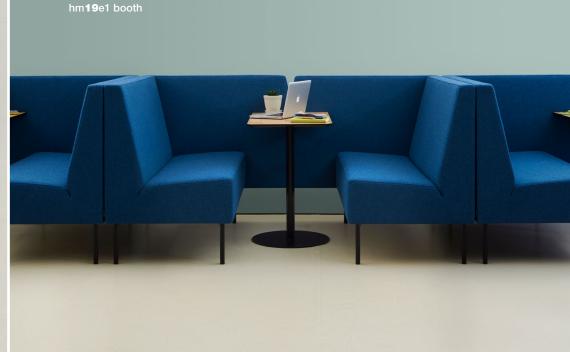

#### hm19 Reveal

A modular booth and privacy seating system designed to meet the flexible needs of our working environments. Reveal provides sanctuary for private working as well as space for collaboration.

The seating options are available in five seat widths with high or low back options and can be ordered as chairs and sofas with dual side panels, or configured into booth seating using the booth panels and tables.