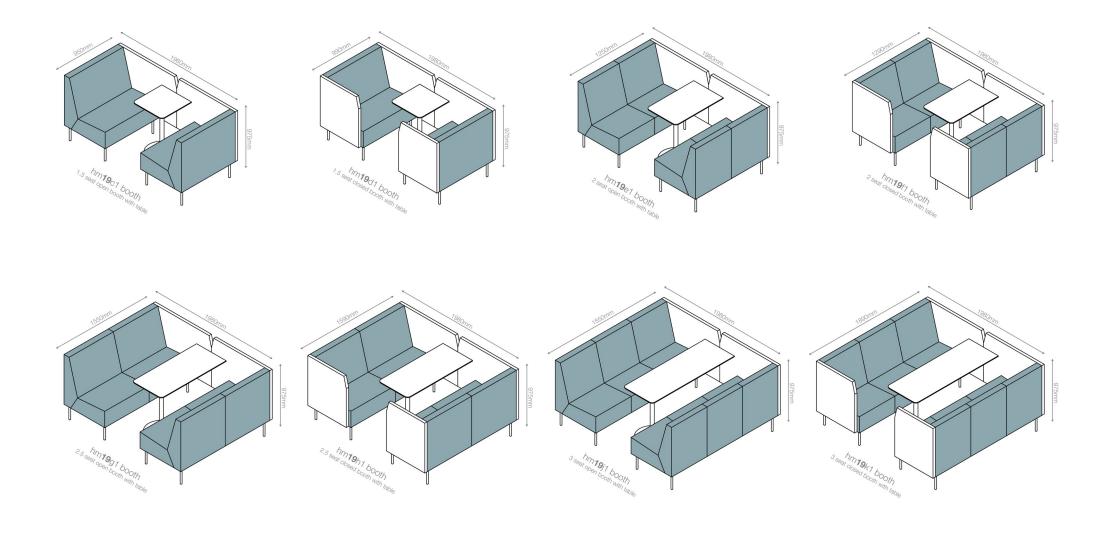

#### hm19 Reveal

A modular booth and privacy seating system designed to meet the flexible needs of our working environments. Reveal provides sanctuary for private working as well as space for collaboration.

The seating options are available in five seat widths with high or low back options and can be ordered as chairs and sofas with dual side panels, or configured into booth seating using the booth panels and tables.

Designed in house and made at our north London factory, Reveal offers the quality and meticulous detail that is synonymous with our established brand.

Power, charging and data units can be mounted in the table tops and presentation screens can be mounted on the booth panels.