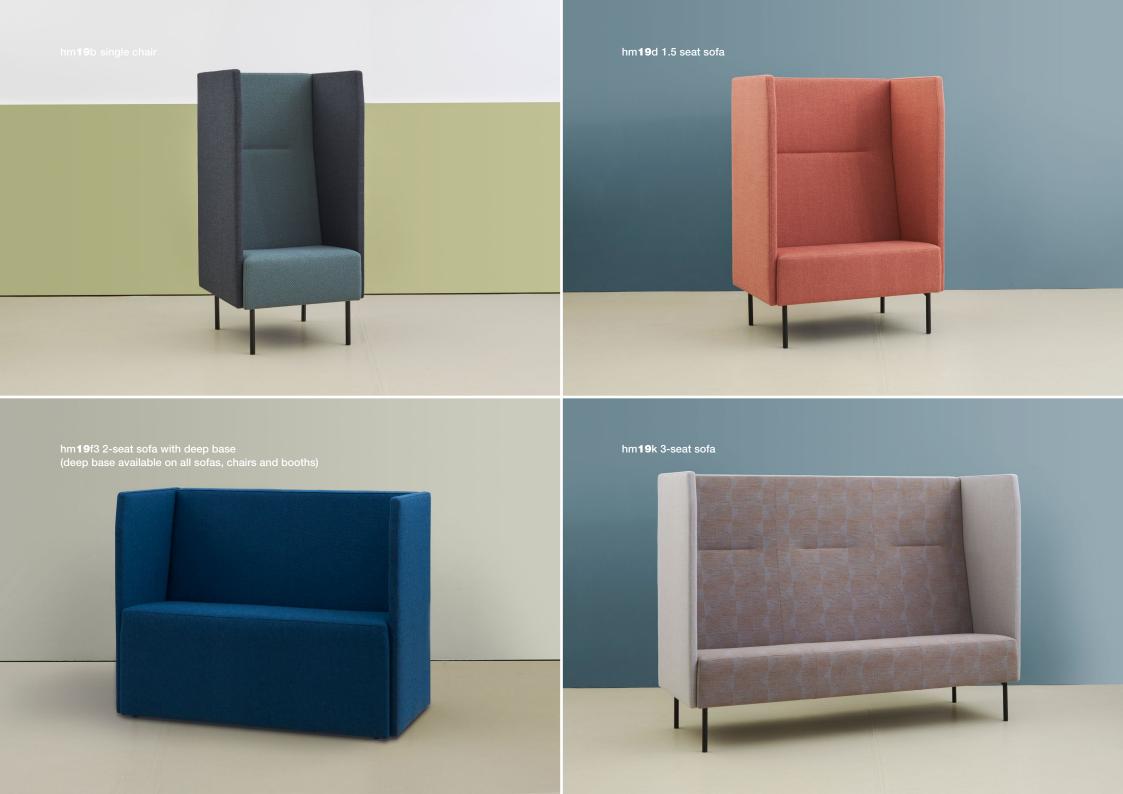

#### hm19 Reveal

A modular booth and privacy seating system designed to meet the flexible needs of our working environments. Reveal provides sanctuary for private working as well as space for collaboration.

The seating options are available in five seat widths with high or low back options and can be ordered as chairs and sofas with dual side panels, or configured into booth seating using the booth panels and tables.