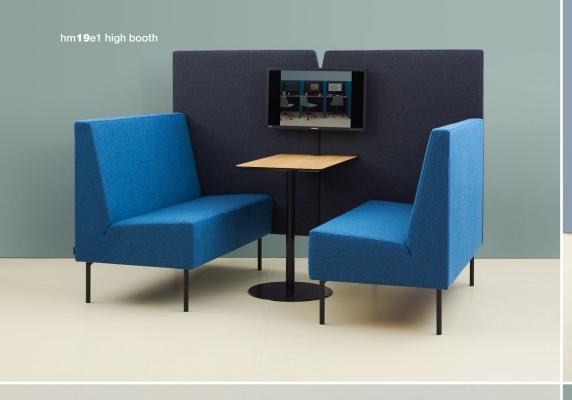

#### hm19 Reveal

A modular booth and privacy seating system designed to meet the flexible needs of our working environments. Reveal provides sanctuary for private working as well as space for collaboration.

The seating options are available in five seat widths with high or low back options and can be ordered as chairs and sofas with dual side panels, or configured into booth seating using the booth panels and tables.

Designed in house and made at our north London factory, Reveal offers the quality and meticulous detail that is synonymous with our established brand.

Power, charging and data units can be mounted in the table tops and presentation screens can be mounted on the booth panels.