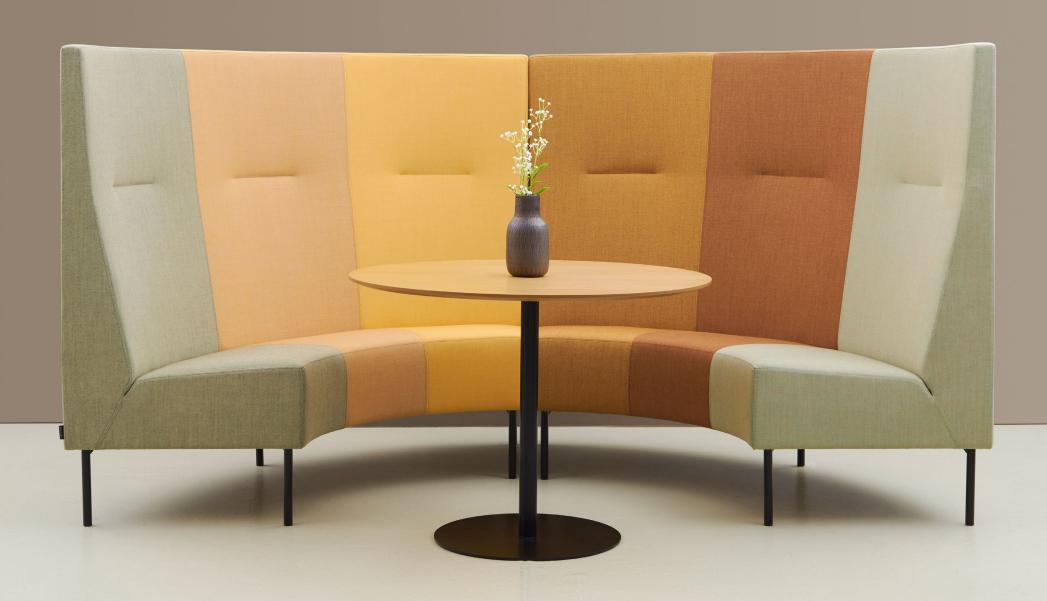

#### hm19 Reveal

A modular booth and privacy seating system designed to meet the flexible needs of our working environments. Reveal provides sanctuary for private working as well as space for collaboration.

The seating options are available in five seat widths with high or low back options and can be ordered as chairs and sofas with dual side panels, or configured into booth seating using the booth panels and tables.

Designed in house and made at our north London factory, Reveal offers the quality and meticulous detail that is synonymous with our established brand.

Power, charging and data units can be mounted in the table tops and presentation screens can be mounted on the booth panels.