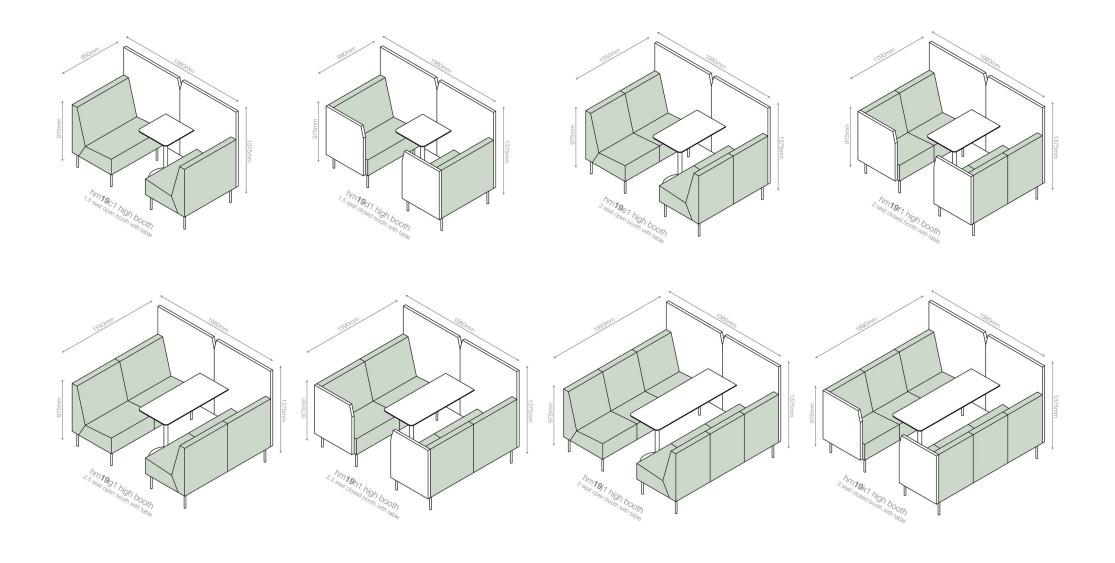

#### hm19 Reveal

A modular booth and privacy seating system designed to meet the flexible needs of our working environments. Reveal provides sanctuary for private working as well as space for collaboration.

The seating options are available in five seat widths with high or low back options and can be ordered as chairs and sofas with dual side panels, or configured into booth seating using the booth panels and tables.

Designed in house and made at our north London factory, Reveal offers the quality and meticulous detail that is synonymous with our established brand.

Power, charging and data units can be mounted in the table tops and presentation screens can be mounted on the booth panels.