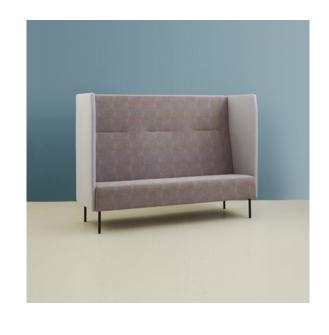

#### hm19 Reveal

A modular booth and privacy seating system designed to meet the flexible needs of our working environments. Reveal provides sanctuary for private working as well as space for collaboration.

The seating options are available in five seat widths with high or low back options and can be ordered as chairs and sofas with dual side panels, or configured into booth seating using the booth panels and tables.

Designed in house and made at our north London factory, Reveal offers the quality and meticulous detail that is synonymous with our established brand.

Power, charging and data units can be mounted in the table tops and presentation screens can be mounted on the booth panels.