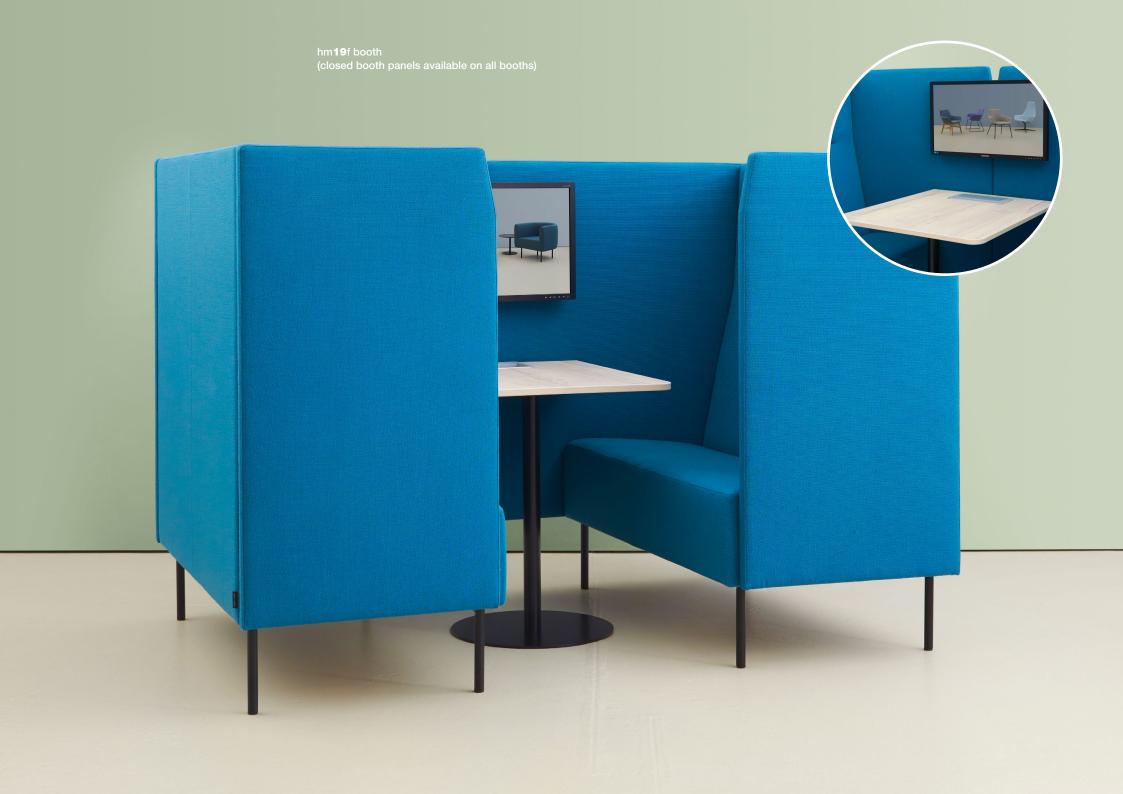

The seating options are available in five seat widths with high or low back options and can be ordered as chairs and sofas with dual side panels, or configured into booth seating using the booth panels and tables.

Designed in house and made at our north London factory, Reveal offers the quality and meticulous detail that is synonymous with our established brand.

Power, charging and data units can be mounted in the table tops and presentation screens can be mounted on the booth panels.