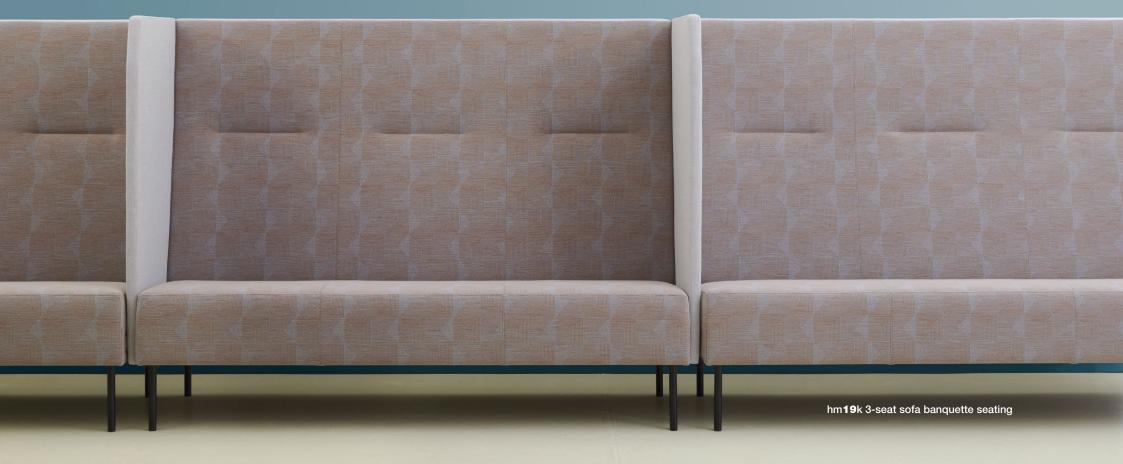

#### hm19 Reveal

A modular booth and privacy seating system designed to meet the flexible needs of our working environments. Reveal provides sanctuary for private working as well as space for collaboration.

The seating options are available in five seat widths with high or low back options and can be ordered as chairs and sofas with dual side panels, or configured into booth seating using the booth panels and tables.

Designed in house and made at our north London factory, Reveal offers the quality and meticulous detail that is synonymous with our established brand.

Power, charging and data units can be mounted in the table tops and presentation screens can be mounted on the booth panels.