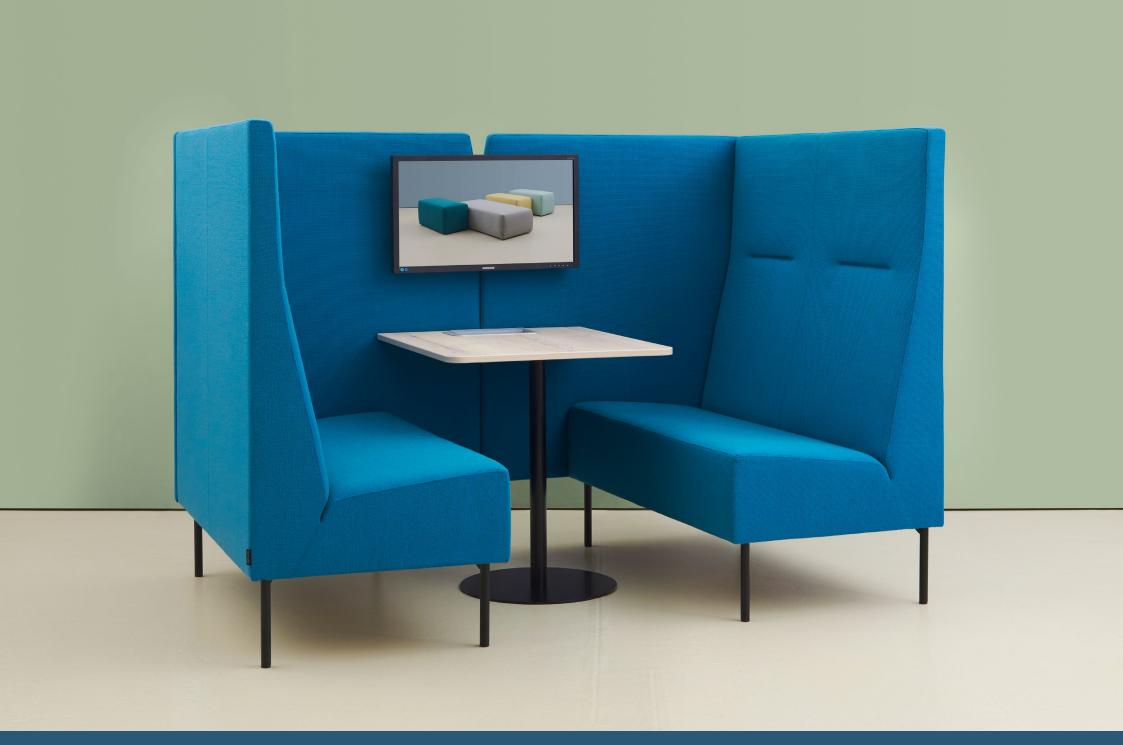

#### hm19 Reveal

A modular booth and privacy seating system designed to meet the flexible needs of our working environments. Reveal provides sanctuary for private working as well as space for collaboration.

The seating options are available in five seat widths with high or low back options and can be ordered as chairs and sofas with dual side panels, or configured into booth seating using the booth panels and tables.

Designed in house and made at our north London factory, Reveal offers the quality and meticulous detail that is synonymous with our established brand.

Power, charging and data units can be mounted in the table tops and presentation screens can be mounted on the booth panels.