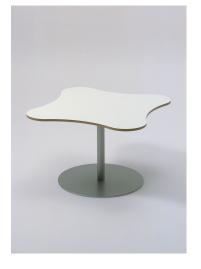

## hitch|mylius

hm20 design: Hitch Mylius

A practical, versatile range of bar and occasional tables. The seven top shapes are available in four standard finishes: oak or walnut veneer and grey or white laminate. Bases are finished in either polished chrome or matt silver epc and all combinations come in two alternative heights - 380 or 500mm.

There is also a 730mm high café table hm20i. The X-shaped hm20l is intended for use on its own or in combination with NIgel Coate's hm61 seating.