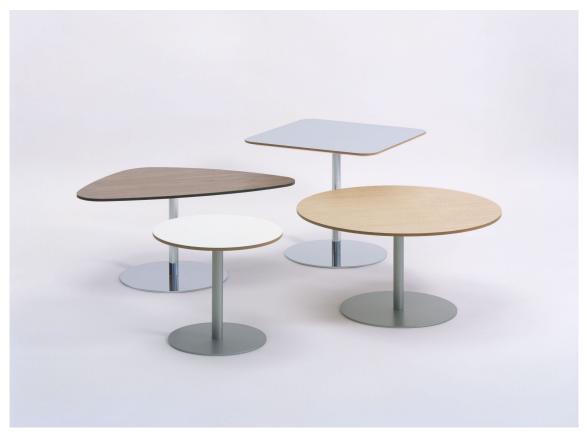

## hitch|mylius

hm20 design: Hitch Mylius

A practical, versatile range of bar and occasional tables. The seven top shapes are available in four standard finishes: oak or walnut veneer and grey or white laminate. Bases are finished in either polished chrome or matt silver epc and all combinations come in two alternative heights - 380 or 500mm.

There is also a 730mm high café table hm20i. The X-shaped hm20l is intended for use on its own or in combination with NIgel Coate's hm61 seating.