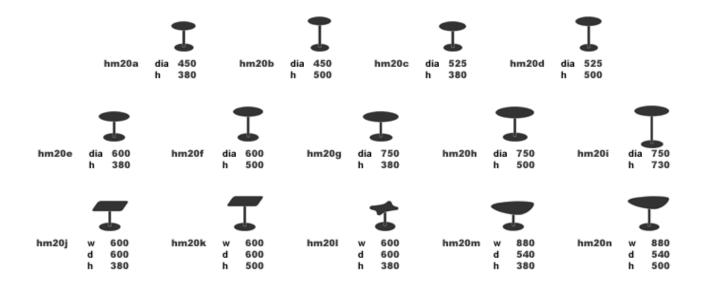

## hitch|mylius

hm20 design: Hitch Mylius

A practical, versatile range of bar and occasional tables. The seven top shapes are available in four standard finishes: oak or walnut veneer and grey or white laminate. Bases are finished in either polished chrome or matt silver epc and all combinations come in two alternative heights - 380 or 500mm.

There is also a 730mm high café table hm20i. The X-shaped hm20l is intended for use on its own or in combination with NIgel Coate's hm61 seating.