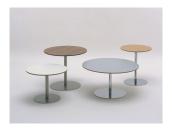

## hitch|mylius

hm20 design: Hitch Mylius

A practical, versatile range of bar and occasional tables. The seven top shapes are available in four standard finishes: oak or walnut veneer and grey or white laminate. Bases are finished in either polished chrome or matt silver epc and all combinations come in two alternative heights - 380 or 500mm.

There is also a 730mm high café table hm20i. The X-shaped hm20l is intended for use on its own or in combination with NIgel Coate's hm61 seating.