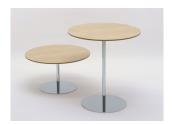

## hitch|mylius

hm20 design: Hitch Mylius

A practical, versatile range of bar and occasional tables. The seven top shapes are available in four standard finishes: oak or walnut veneer and grey or white laminate. Bases are finished in either polished chrome or matt silver epc and all combinations come in two alternative heights - 380 or 500mm.

There is also a 730mm high café table hm20i. The X-shaped hm20l is intended for use on its own or in combination with NIgel Coate's hm61 seating.