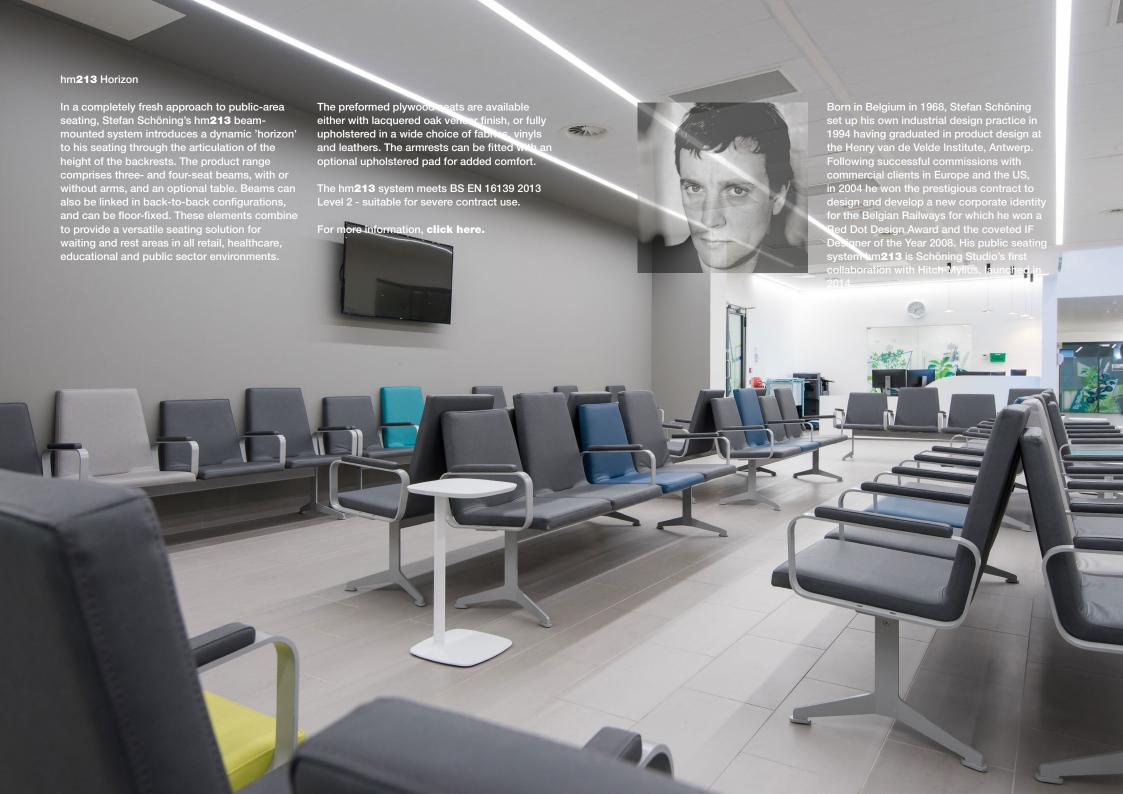

### hm213 Horizon

## design: Stefan Schöning

| d d    | w<br>d<br>h                    | w<br>d<br>h                    |
|--------|--------------------------------|--------------------------------|
| 16 616 | 2200<br>616<br><b>213e</b> 920 | 1650<br>616<br><b>213a</b> 920 |
| 16 616 | 2400<br>616<br><b>213f</b> 920 | 1810<br>616<br><b>213b</b> 920 |
| 16     | 2200<br>616<br><b>213g</b> 920 | 1650<br>616<br><b>213c</b> 920 |
| 16     | 2400<br>616<br><b>213h</b> 920 | 1810<br>616<br><b>213d</b> 920 |

# beam seating by Stefan Schöning

### facts and figures

- FSC beech plywood, upholstered, or FSC lacquered oak plywood shells
- can be finished in a wide choice of fabrics and hides
- powder coated steel base
- low VOCs; water-based glues only
- 65% recycled content
- 75% recyclable content