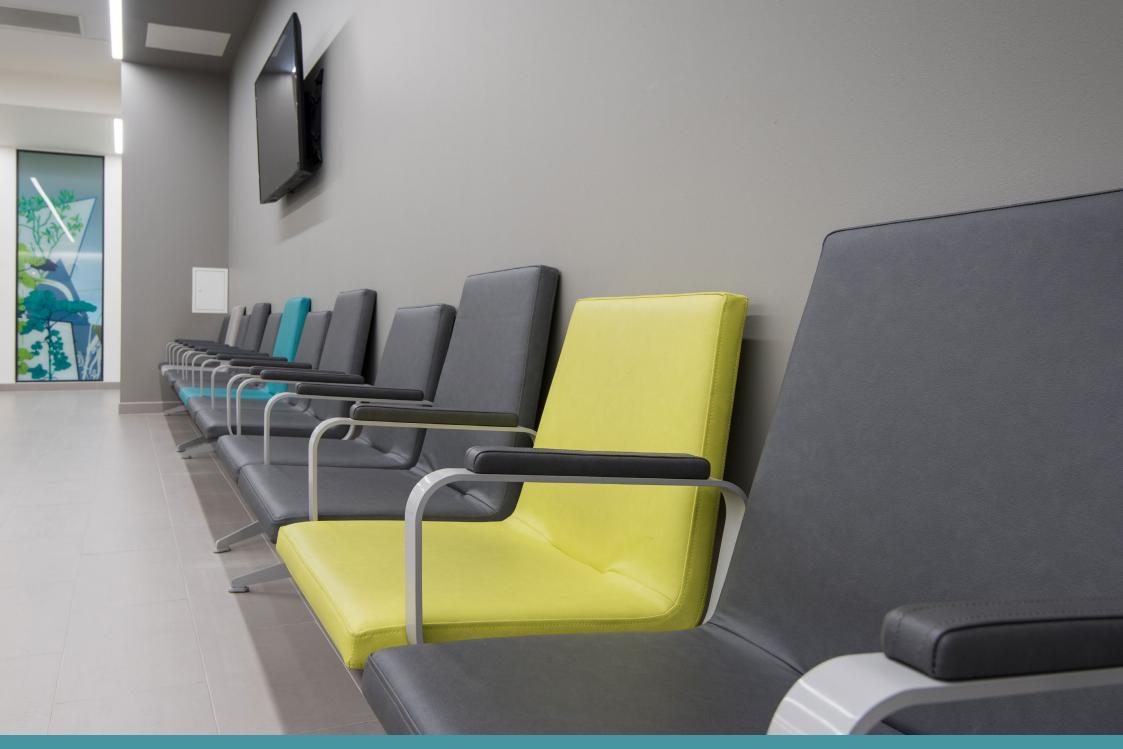

### hm213 Horizon

# beam seating by Stefan Schöning

### facts and figures

- FSC beech plywood, upholstered, or FSC lacquered oak plywood shells
- can be finished in a wide choice of fabrics and hides
- powder coated steel base
- low VOCs; water-based glues only
- 65% recycled content
- 75% recyclable content