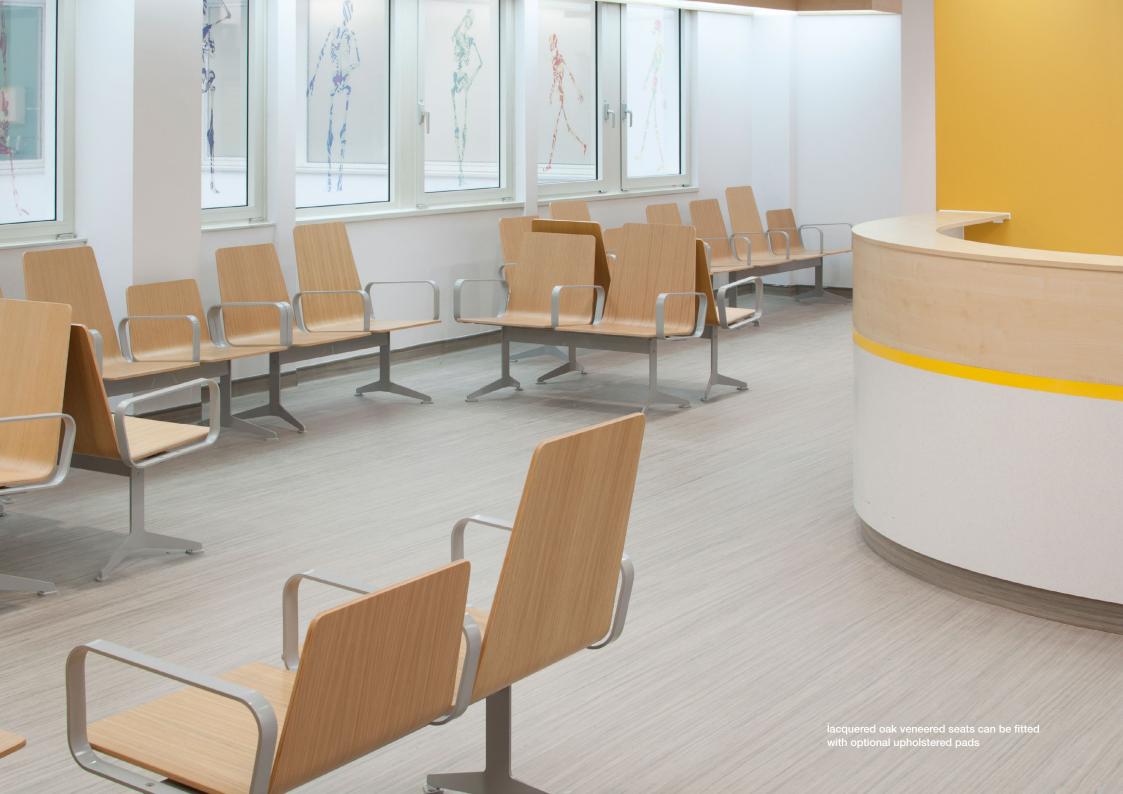

### hm213 Horizon

# beam seating by Stefan Schöning

### facts and figures

- FSC beech plywood, upholstered, or FSC lacquered oak plywood shells
- can be finished in a wide choice of fabrics and hides
- powder coated steel base
- low VOCs; water-based glues only
- 65% recycled content
- 75% recyclable content