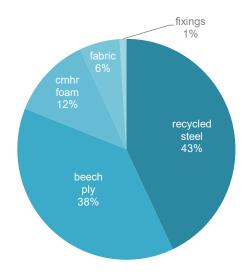

#### product contents (based on hm213d)

Showroom

Factory and HQ Alma House 301 Alma Road Enfield EN3 7BB

T +44 (0)20 8443 2616 E sales@hitchmylius.co.uk visit hitchmylius.co.uk

### facts and figures

- FSC beech plywood, upholstered, or FSC lacquered oak plywood shells
- can be finished in a wide choice of fabrics and hides
- powder coated steel base
- low VOCs; water-based glues only
- 65% recycled content
- 75% recyclable content