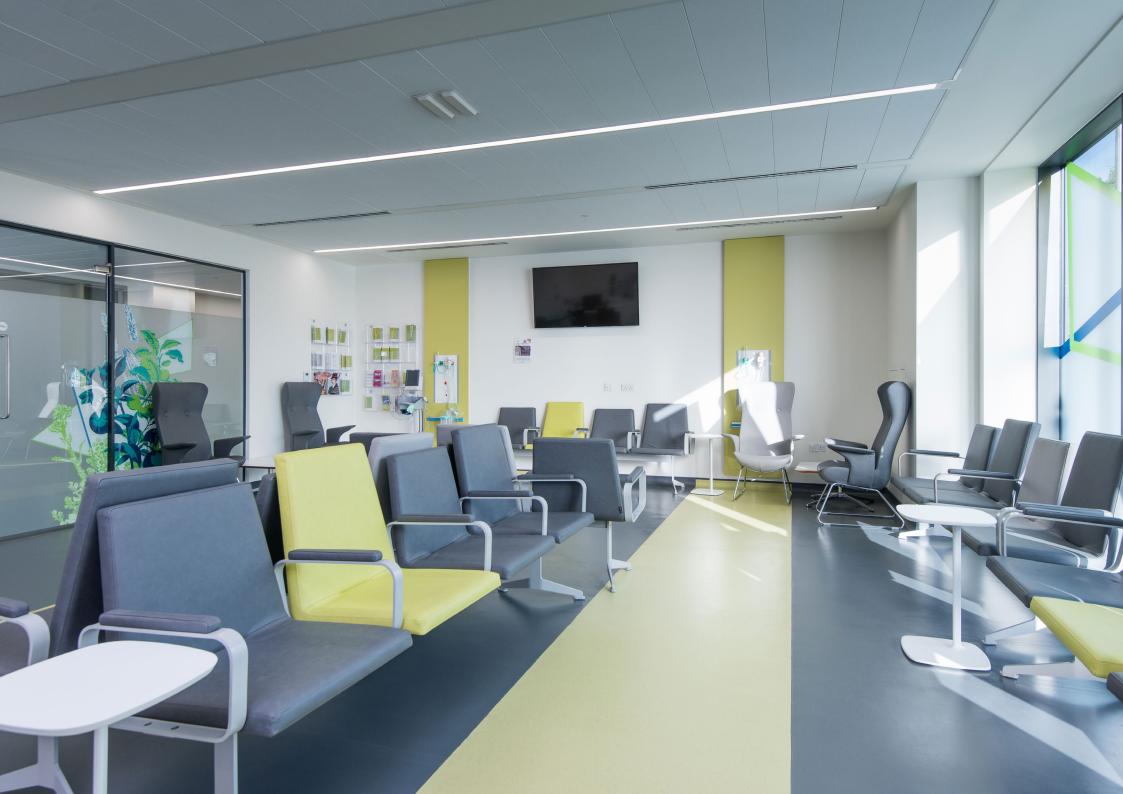

### hm213 Horizon

# beam seating by Stefan Schöning

### facts and figures

- FSC beech plywood, upholstered, or FSC lacquered oak plywood shells
- can be finished in a wide choice of fabrics and hides
- powder coated steel base
- low VOCs; water-based glues only
- 65% recycled content
- 75% recyclable content