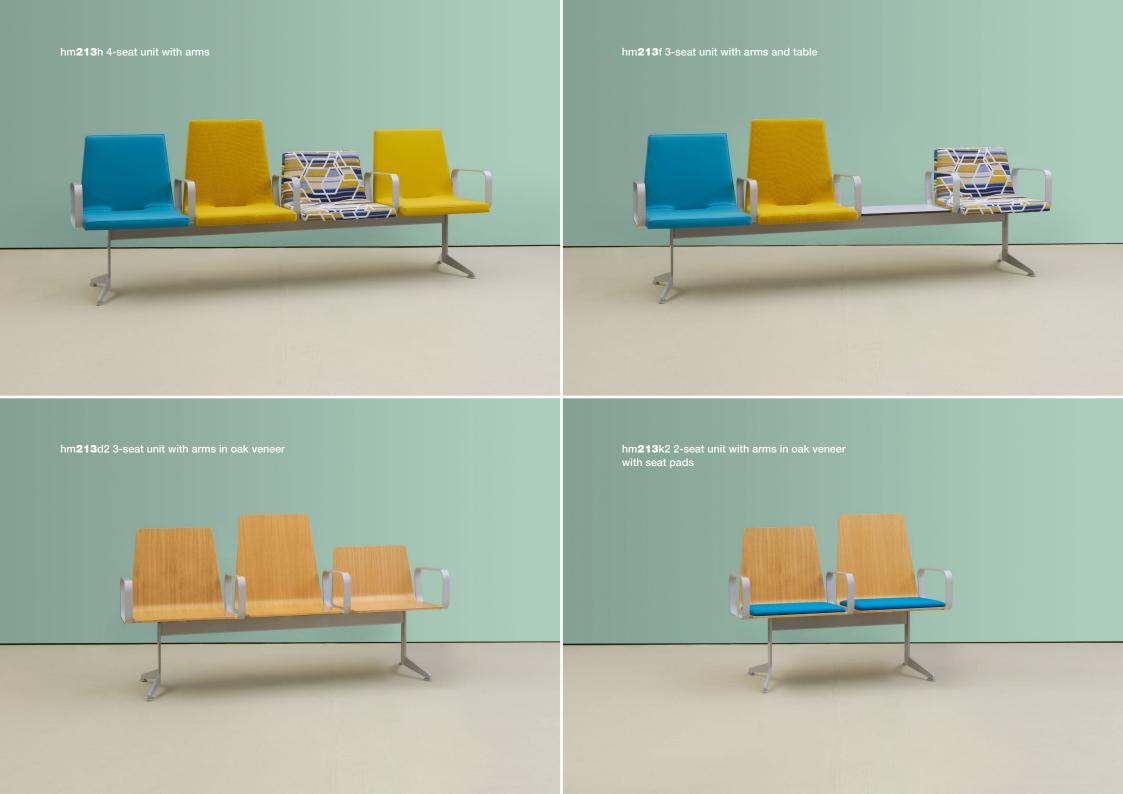

### hm213 Horizon

# beam seating by Stefan Schöning

### dimensions (mm)

| width       | 1100-2400 |
|-------------|-----------|
| depth       | 616       |
| height      | 920       |
| seat depth  | 420       |
| seat height | 420       |
|             |           |

weight (kg) 33-84

### facts and figures

- FSC beech plywood, upholstered, or FSC lacquered oak plywood shells
- can be finished in a wide choice of fabrics and hides
- powder coated steel base
- low VOCs; water-based glues only
- 65% recycled content
- 75% recyclable content