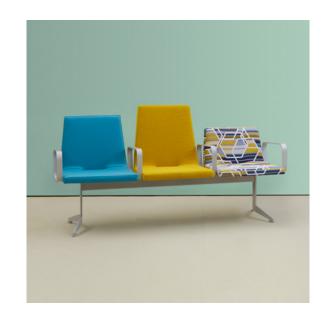

20 | 1810<br>616<br><b>213d</b> 920 |

Showroom 2nd floor 12 Greenhill Rents London EC1M 6BN

Factory and HQ Alma House 301 Alma Road Enfield EN3 7BB

T +44 (0)20 8443 2616 E sales@hitchmylius.co.uk visit hitchmylius.co.uk

## hm213 Horizon environmental information

# beam seating by Stefan Schöning

### dimensions (mm)

| width       | 1100-2400 |
|-------------|-----------|
| depth       | 616       |
| height      | 920       |
| seat depth  | 420       |
| seat height | 420       |
|             |           |

weight (kg) 33-84

### facts and figures

- FSC beech plywood, upholstered, or FSC lacquered oak plywood shells
- can be finished in a wide choice of fabrics and hides
- powder coated steel base
- low VOCs; water-based glues only
- 65% recycled content
- 75% recyclable content



Hitch Mylius have been making beautiful and contemporary upholstered furniture in north London for over 50 years.

Our key environmental benefits include:

Many of our key suppliers are local to us – our sofa frames and metalwork suppliers are 12 miles from our factory.

We use water based glues.

We use FSC certified timbers.

It is our policy when dealing with waste to follow the waste hierarchy; prevent, reduce, reuse, recycle, recover.

✓ We are certified to BS EN ISO 14001:2015 and have been since October 2010.

#### product contents (based on hm213d)









Showroom





Factory and HQ Alma House 301 Alma Road Enfield EN3 7BB

T +44 (0)20 8443 2616 E sales@hitchmylius.co.uk visit hitchmylius.co.uk