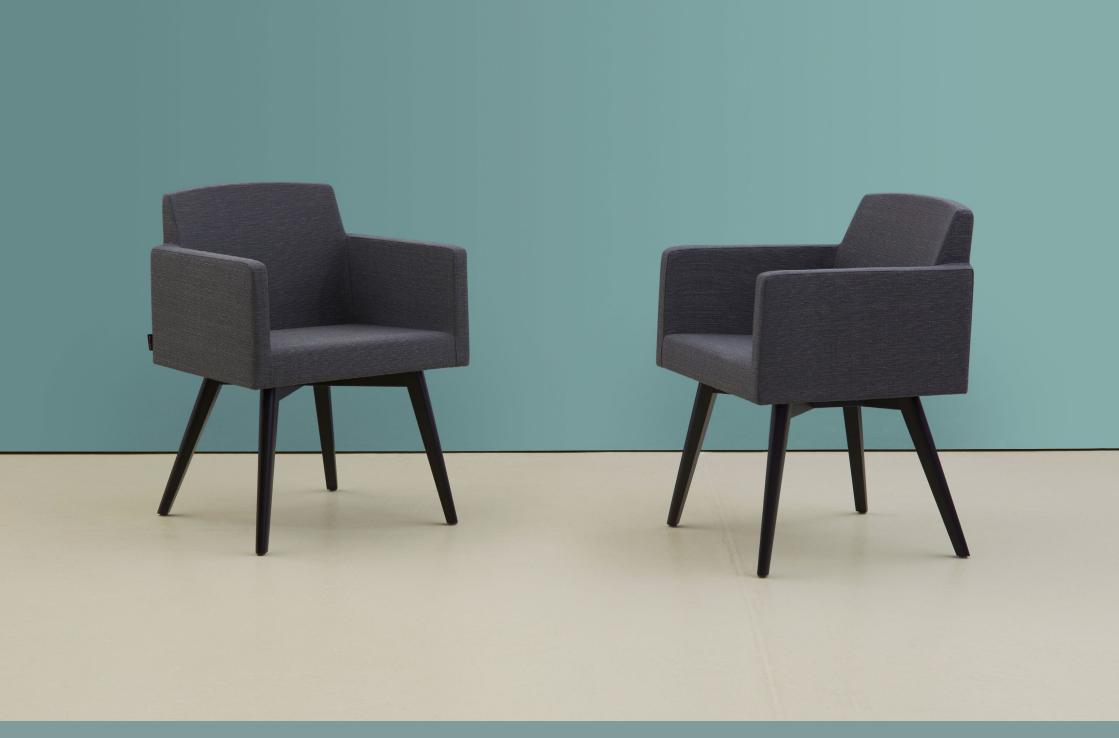

## hm23 Irvin

Elegantly proportioned with crisp lines and precise tailoring, the hm23 Irvin chair offers comfort and sophistication to any environment. Compact and versatile, it is particularly suited to boardrooms, reception areas or restaurants and cafes.