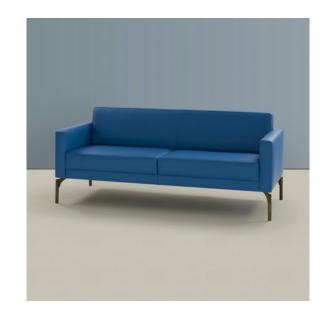

## hm**35** Arena

Designed with compact proportions, the hm35 combines comfort with versatility where space is at a premium. Available as an armchair, a two seat sofa and side table.

A wide range of fabrics and leathers can be specified; multi-tone upholstery is available - inside and outside panels can be upholstered in different fabrics or leathers.

For more information, click here.

hm35 Arena

w d h

670 670 **35a** 680

> 1650 670 **35b** 680

450 670 **35c** 390

1100 500 **35d** 390

> 780 780 **35e** 390