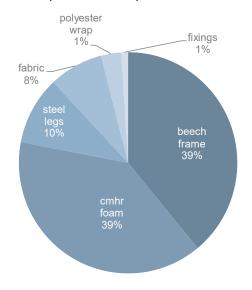

### product contents (based on hm35b)

Hitch Mylius have been making beautiful and contemporary upholstered furniture in north London for over 50 years.

Our key environmental benefits include:

Many of our key suppliers are local to us – our sofa frames and metalwork suppliers are 12 miles from our factory.