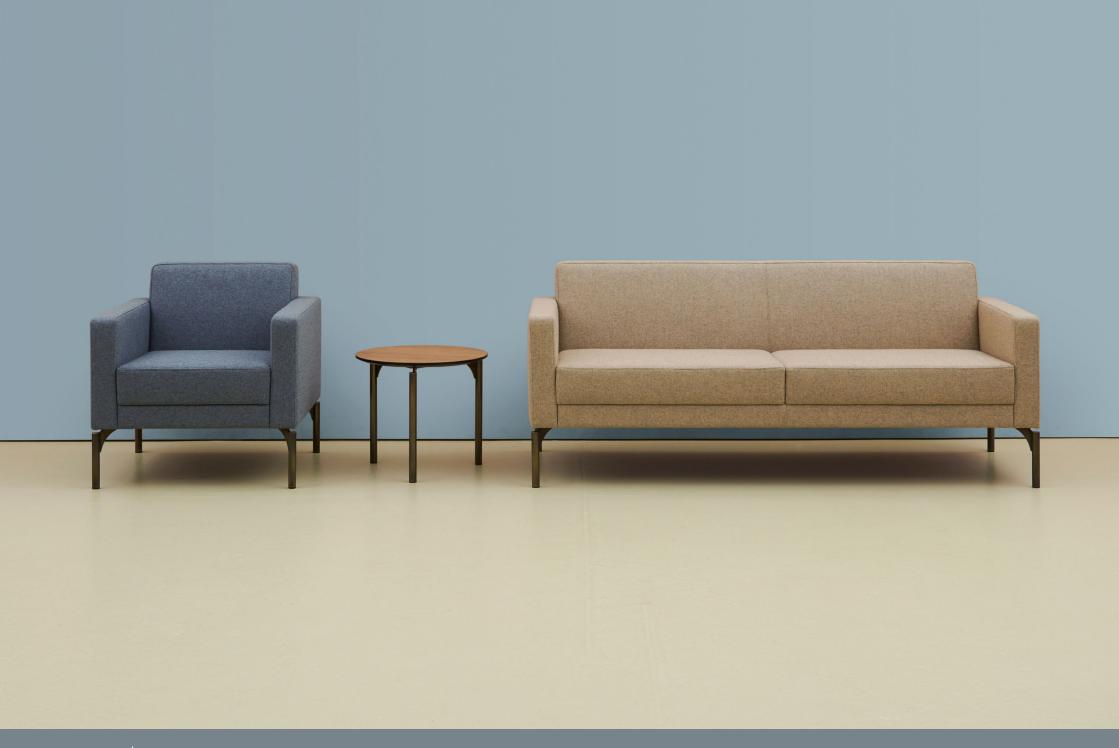

## hm**35** Arena

Designed with compact proportions, the hm35 combines comfort with versatility where space is at a premium. Available as an armchair, a two seat sofa and side table.

A wide range of fabrics and leathers can be specified; multi-tone upholstery is available - inside and outside panels can be upholstered in different fabrics or leathers.

For more information, click here.

hm35 Arena

w d h

670 670 **35a** 680

> 1650 670 **35b** 680

450 670 **35c** 390

1100 500 **35d** 390

> 780 780 **35e** 390

Ø 450 -**35f** 390

seat height: 400

Showroom 2nd floor 12 Greenhill Rents London EC1M 6BN

Factory and HQ Alma House 301 Alma Road Enfield EN3 7BB

T +44 (0)20 8443 2616 E sales@hitchmylius.co.uk visit hitchmylius.co.uk