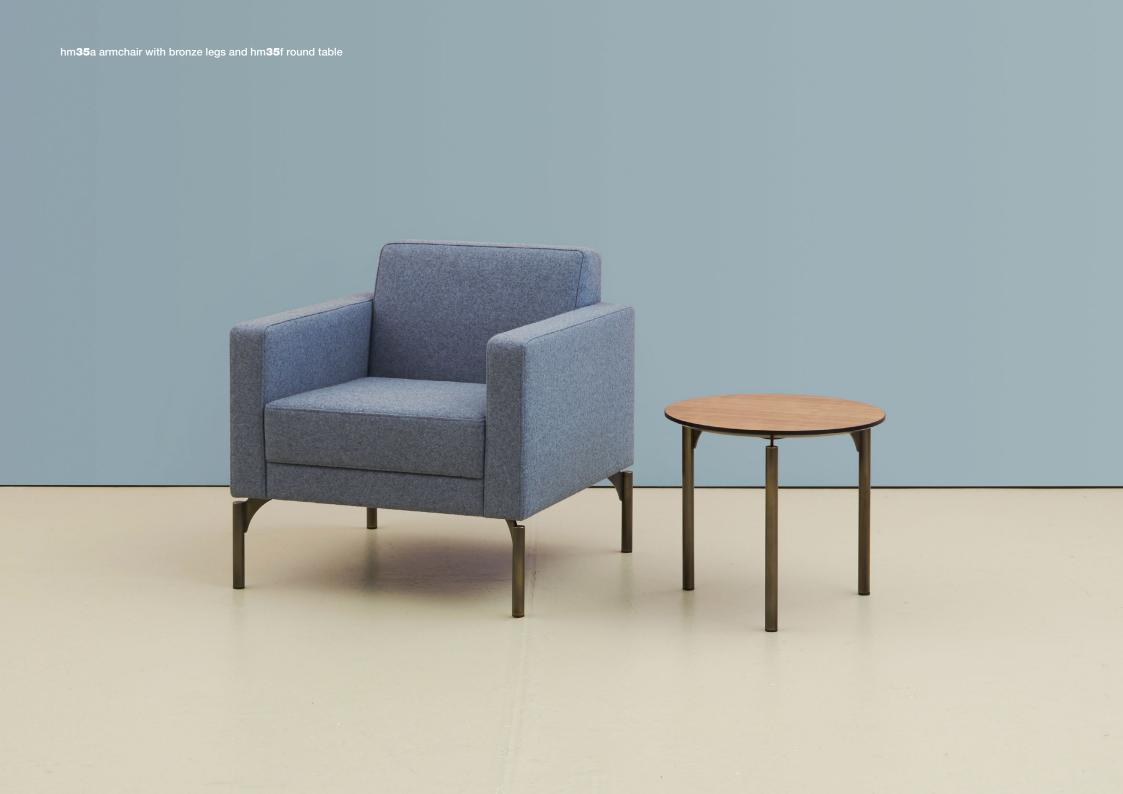

## hm**35** Arena

Designed with compact proportions, the hm35 combines comfort with versatility where space is at a premium. Available as an armchair, a two seat sofa and side table.

A wide range of fabrics and leathers can be specified; multi-tone upholstery is available - inside and outside panels can be upholstered in different fabrics or leathers.

For more information, click here.

hm35 Arena

w d h

670 670 **35a** 680

> 1650 670 **35b** 680

450 670 **35c** 390

1100 500 **35d** 390

> 780 780 **35e** 390

Ø 450 -**35f** 390

seat height: 400

Showroom 2nd floor 12 Greenhill Rents London EC1M 6BN

Factory and HQ Alma House 301 Alma Road Enfield EN3 7BB

T +44 (0)20 8443 2616 E sales@hitchmylius.co.uk visit hitchmylius.co.uk