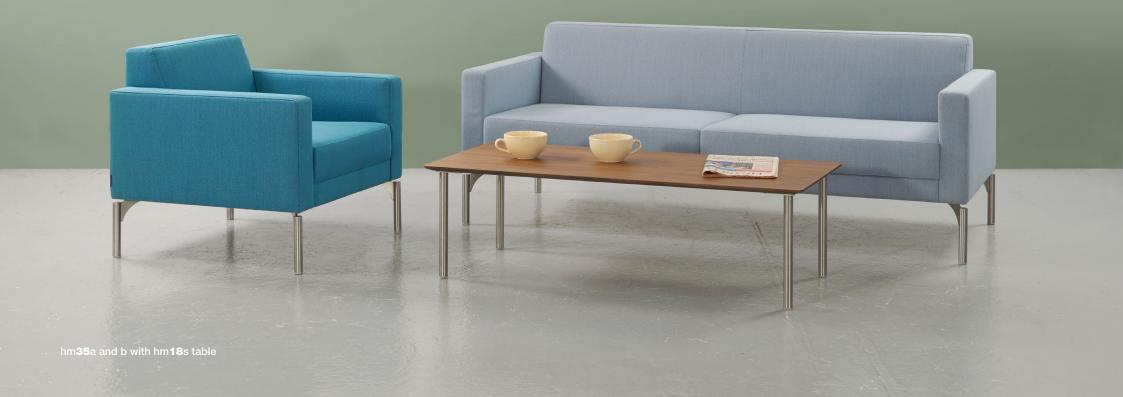

## hm**35** Arena

Designed with compact proportions, the hm35 combines comfort with versatility where space is at a premium. Available as an armchair, a two seat sofa and side table.

A wide range of fabrics and leathers can be specified; multi-tone upholstery is available - inside and outside panels can be upholstered in different fabrics or leathers.

For more information, click here.

hm35 Arena

w d h

670 670 **35a** 680

> 1650 670 **35b** 680

450 670 **35c** 390

1100 500 **35d** 390

> 780 780 **35e** 390