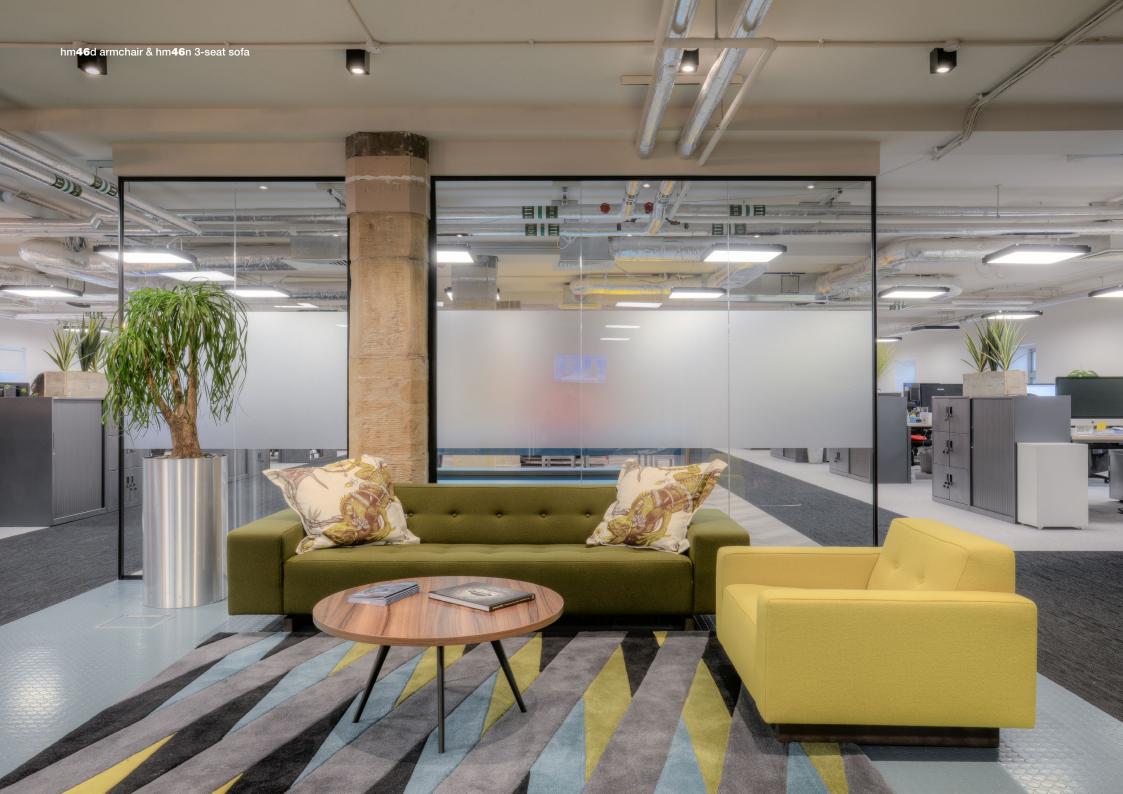

| hm <b>46</b> Abbey                                                                       |     | w<br>d<br>h        |   | w<br>d<br>h       |      | w<br>d<br>h         |
|------------------------------------------------------------------------------------------|-----|--------------------|---|-------------------|------|---------------------|
|                                                                                          | 46a | 610<br>780<br>600  | 7 | '10<br>'80<br>600 | 46q  | 2660<br>780<br>600  |
|                                                                                          | 46b | 860<br>780<br>600  | 7 | 310<br>780<br>600 | 46r  | 2910<br>780<br>600  |
|                                                                                          | 46c |