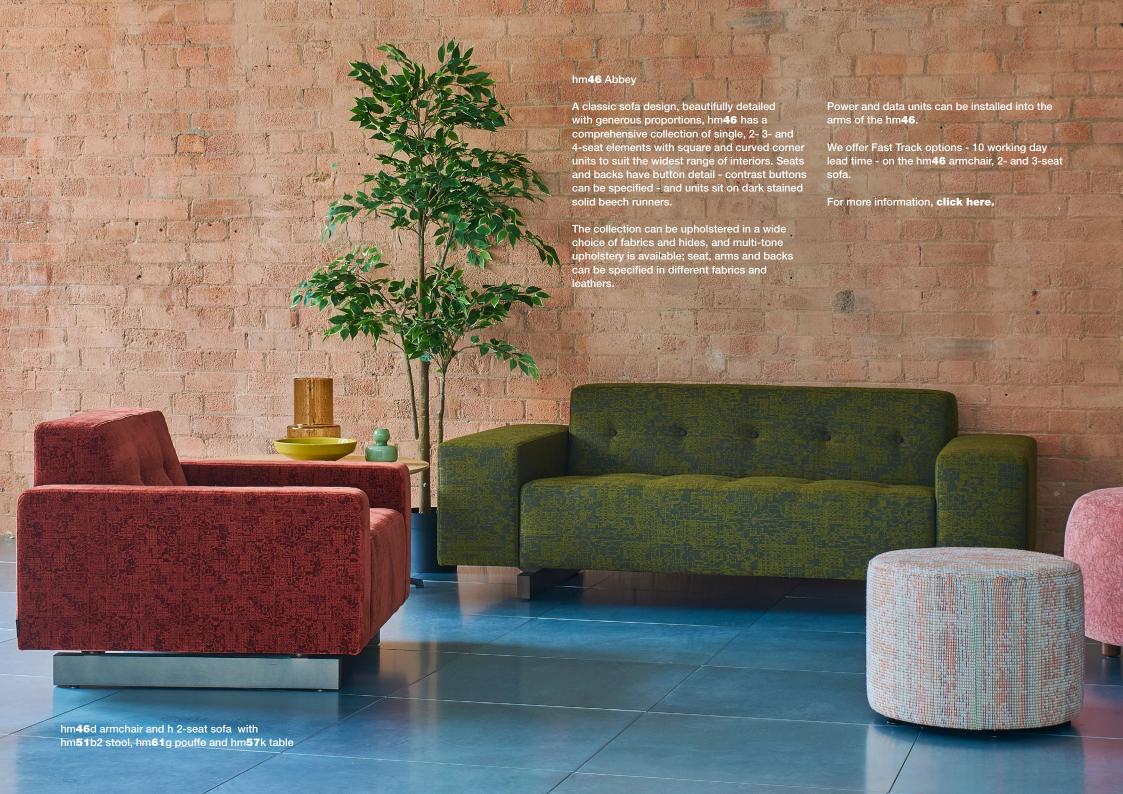

## hm**46** Abbey environmental information modular seating by Hitch Mylius

## facts and figures

- beech and panel frame upholstered in cmhr foams
- can be finished in a wide choice of fabrics and hides
- dark stained and lacquered beech runners with chromed glide
- low VOCs; water-based glues only
- 15% recycled content
- 90% recyclable content