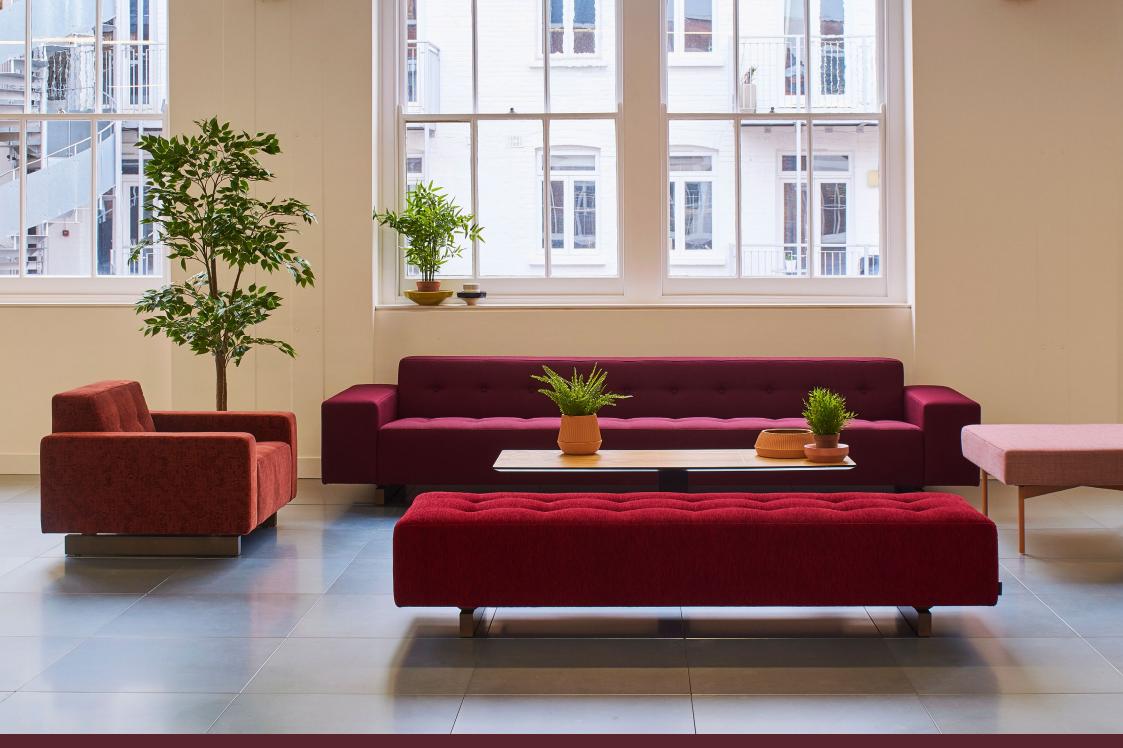

| hm <b>46</b> Abbey                                                                       |     | w<br>d<br>h        |   | w<br>d<br>h       |      | w<br>d<br>h         |
|------------------------------------------------------------------------------------------|-----|--------------------|---|-------------------|------|---------------------|
|                                                                                          | 46a | 610<br>780<br>600  | 7 | '10<br>'80<br>600 | 46q  | 2660<br>780<br>600  |
|                                                                                          | 46b | 860<br>780<br>600  | 7 | 310<br>780<br>600 | 46r  | 2910<br>780<br>600  |
|                                                                                          |