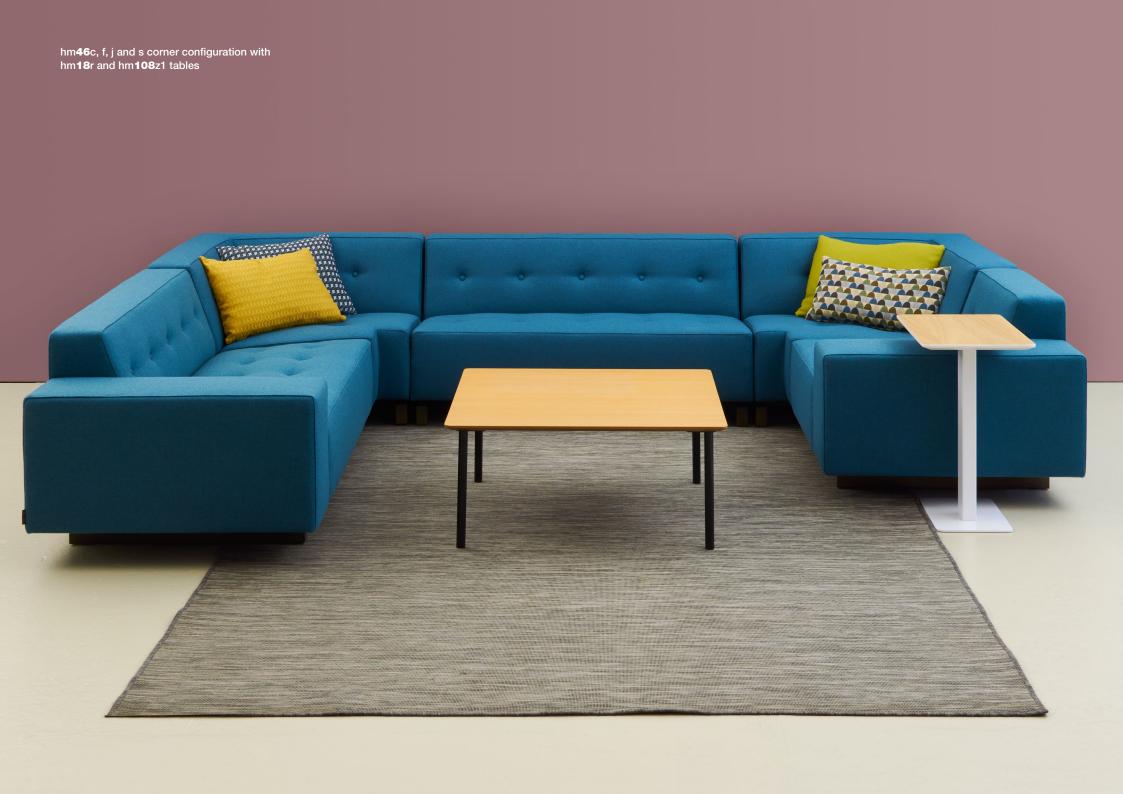

| hm <b>46</b> Abbey                                                                       |     | w<br>d<br>h        |   | w<br>d<br>h       |      | w<br>d<br>h         |
|------------------------------------------------------------------------------------------|-----|--------------------|---|-------------------|------|---------------------|
|                                                                                          | 46a | 610<br>780<br>600  | 7 | '10<br>'80<br>600 | 46q  | 2660<br>780<br>600  |
|                                                                                          | 46b | 860<br>780<br>600  | 7 | 310<br>780<br>600 | 46r  | 2910<br>780<br>600  |
|                                                                                          | 46c