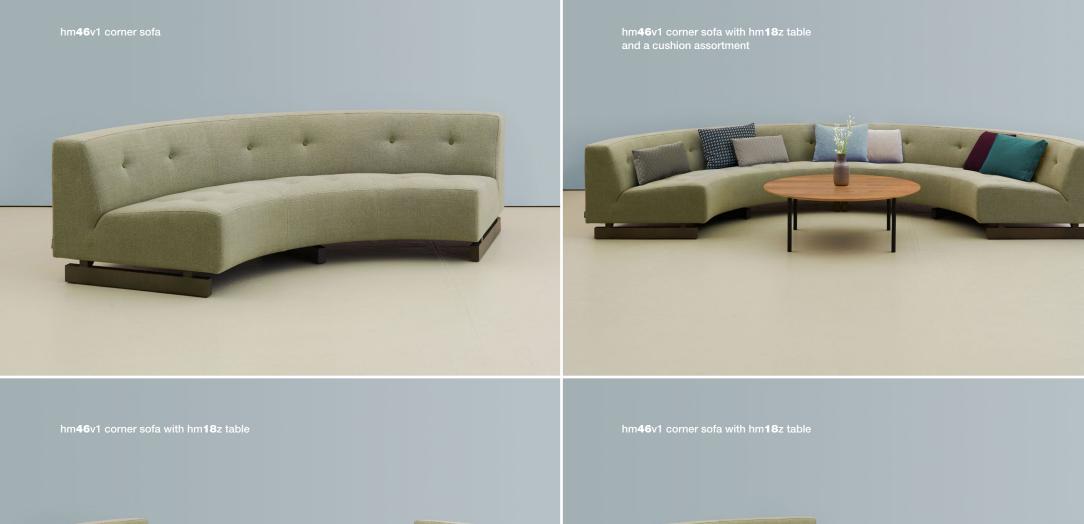

| hm <b>46</b> Abbey                                                                       |     | w<br>d<br>h        |   | w<br>d<br>h       |      | w<br>d<br>h         |
|------------------------------------------------------------------------------------------|-----|--------------------|---|-------------------|------|---------------------|
|                                                                                          | 46a | 610<br>780<br>600  | 7 | '10<br>'80<br>600 | 46q  | 2660<br>780<br>600  |
|                                                                                          | 46b | 860<br>780<br>600  | 7 | 310<br>780<br>600 | 46r  | 2910<br>780<br>600  |
|                                                                                          | 46c | 860<br>780<br>600  | 7 | 060<br>780<br>600 | 46s  | 900<br>900<br>600   |
|                                                                                          | 46d | 810<br>780<br>600  | 7 | 060<br>'80<br>600 | 46t  | 1800<br>550<br>360  |
| Showroom                                                                                 | 46e | 1210<br>780<br>600 | 7 | 310<br>780<br>600 | 46u  | 780<br>780<br>360   |
| 2nd floor 12 Greenhill Rents London EC1M 6BN  Factory and HQ Alma House 301 Alma Road    | 46f | 1460<br>780<br>600 | 7 | 110<br>780<br>800 | 46v1 | 1640<br>1640<br>600 |
| Enfield EN3 7BB  T +44 (0)20 8443 2616 E sales@hitchmylius.co.uk visit hitchmylius.co.uk | 46g | 1460<br>780<br>600 | 7 | 660<br>780<br>600 | 46v2 | 1640<br>1640<br>600 |