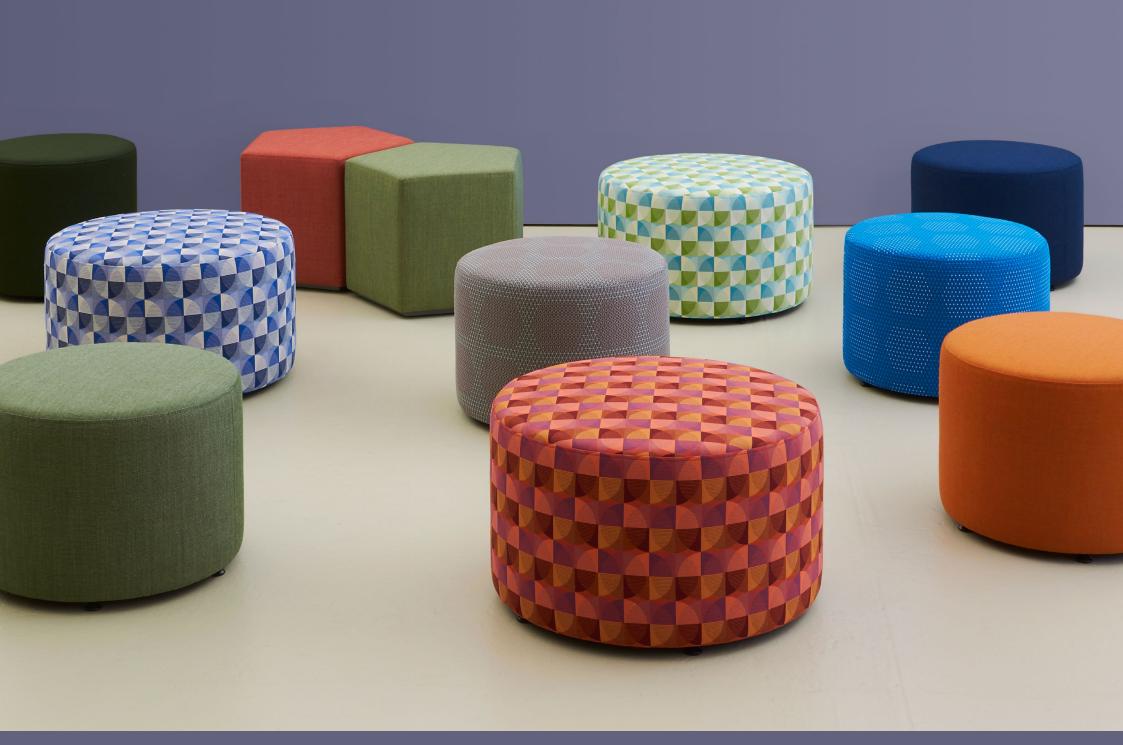

### hm51 Area

The hm51 Area collection of beautifully crafted stools and benches offers flexible seating for any space, whether scattered in multiples or combined with other products from our range.

In heights to complement tables and desks, lounge and breakout spaces and a low version for schools, colleges and younger users, the range can be specified in an extensive choice of fabrics, vinyls and leathers.

Power and data modules can be integrated and bespoke sizes are available.

We offer Fast Track options - 10 working day lead time - on the Area cube and drum stool.

For more information, click here.

| hm | 51 | Area |
|----|----|------|
|    |    |      |