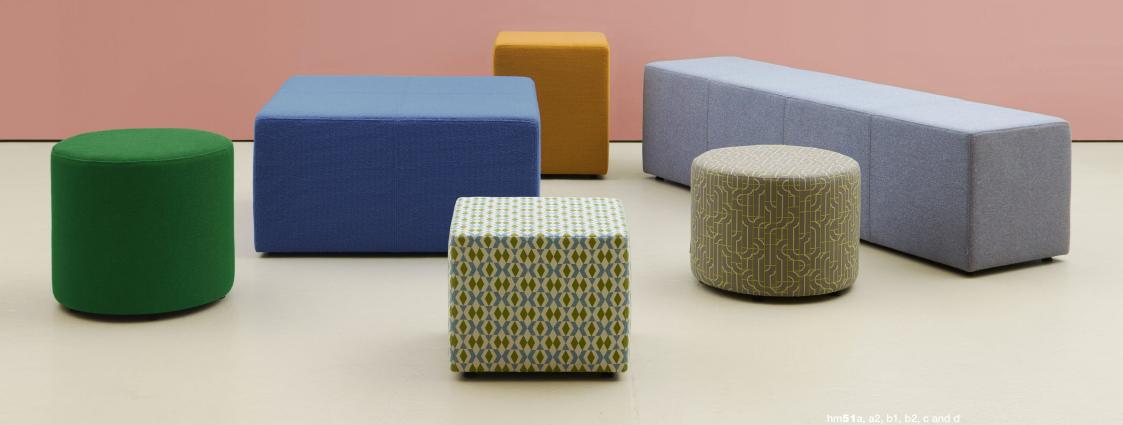

### hm51 Area

The hm51 Area collection of beautifully crafted stools and benches offers flexible seating for any space, whether scattered in multiples or combined with other products from our range.

In heights to complement tables and desks, lounge and breakout spaces and a low version for schools, colleges and younger users, the range can be specified in an extensive choice of fabrics, vinyls and leathers.

Power and data modules can be integrated and bespoke sizes are available.

We offer Fast Track options - 10 working day lead time - on the Area cube and drum stool.

For more information, click here.

| hm | 51 | Area |
|----|----|------|
|    |    |      |