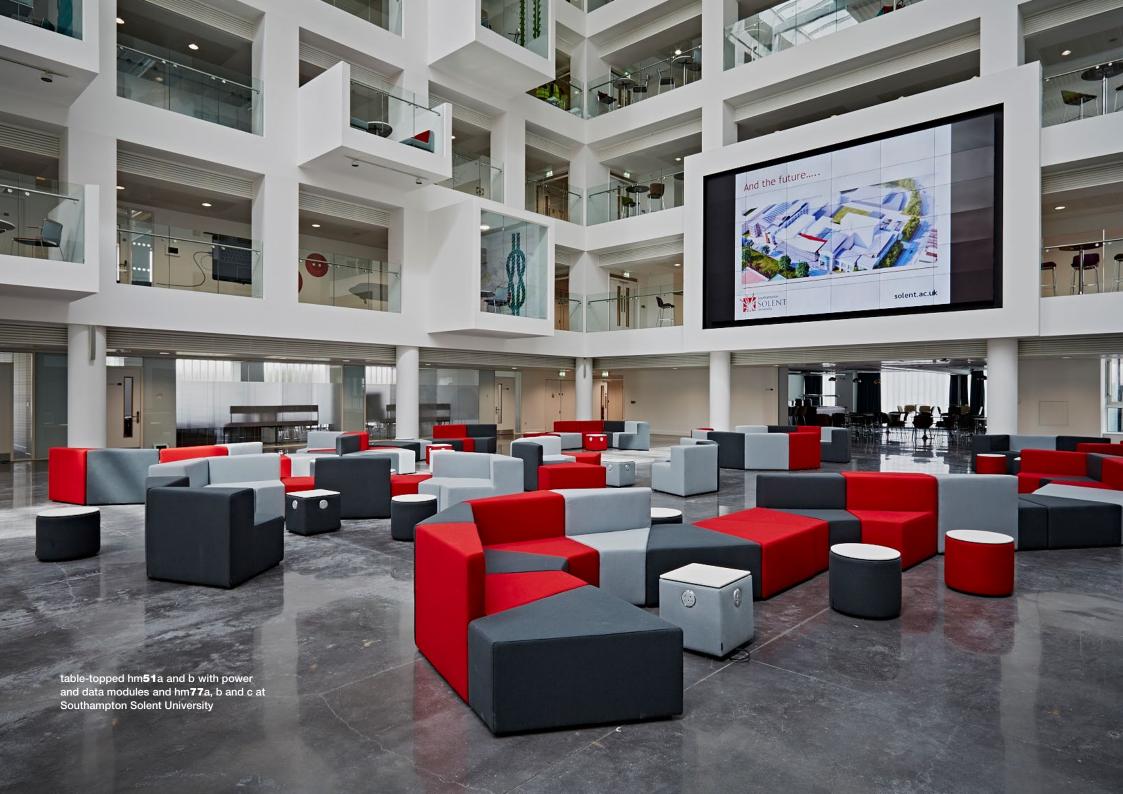

### hm51 Area

The hm51 Area collection of beautifully crafted stools and benches offers flexible seating for any space, whether scattered in multiples or combined with other products from our range.

In heights to complement tables and desks, lounge and breakout spaces and a low version for schools, colleges and younger users, the range can be specified in an extensive choice of fabrics, vinyls and leathers.

Power and data modules can be integrated and bespoke sizes are available.

We offer Fast Track options - 10 working day lead time - on the Area cube and drum stool.

For more information, click here.

| hm | 51 | Area |
|----|----|------|
|    |    |      |