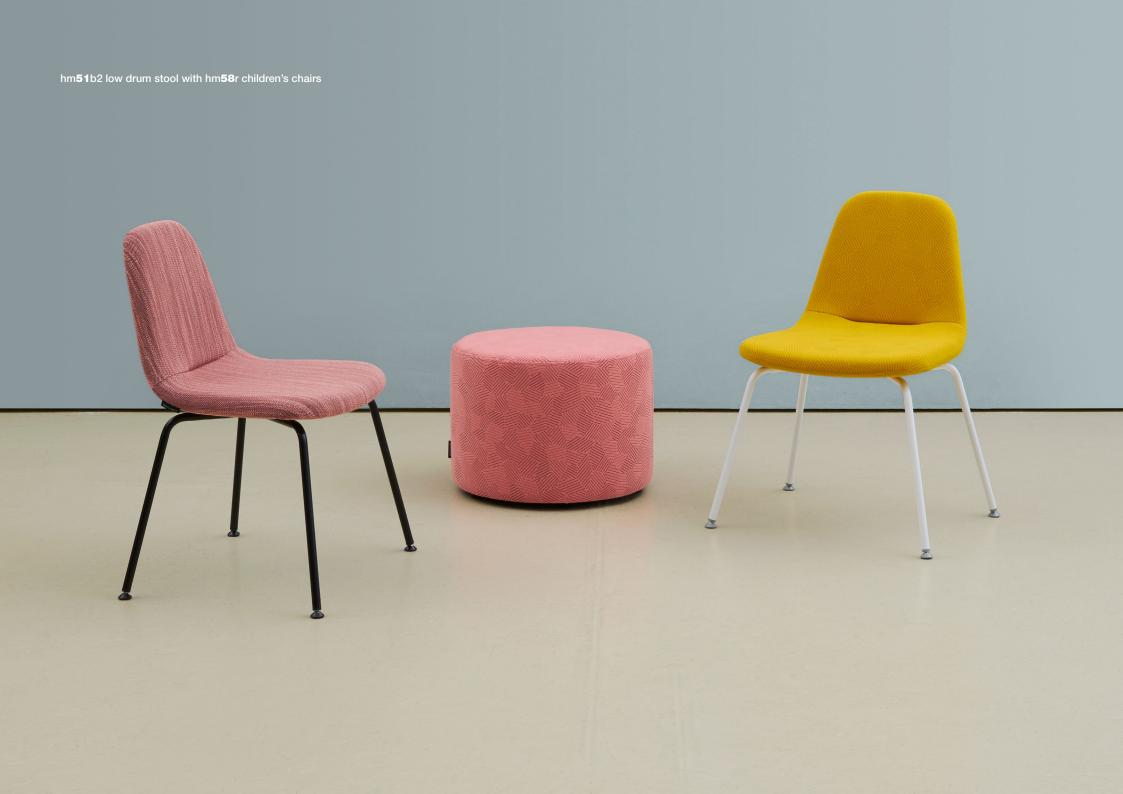

### hm51 Area

The hm51 Area collection of beautifully crafted stools and benches offers flexible seating for any space, whether scattered in multiples or combined with other products from our range.

In heights to complement tables and desks, lounge and breakout spaces and a low version for schools, colleges and younger users, the range can be specified in an extensive choice of fabrics, vinyls and leathers.

Power and data modules can be integrated and bespoke sizes are available.

We offer Fast Track options - 10 working day lead time - on the Area cube and drum stool.

For more information, click here.

| hm | 51 | Area |
|----|----|------|
|    |    |      |