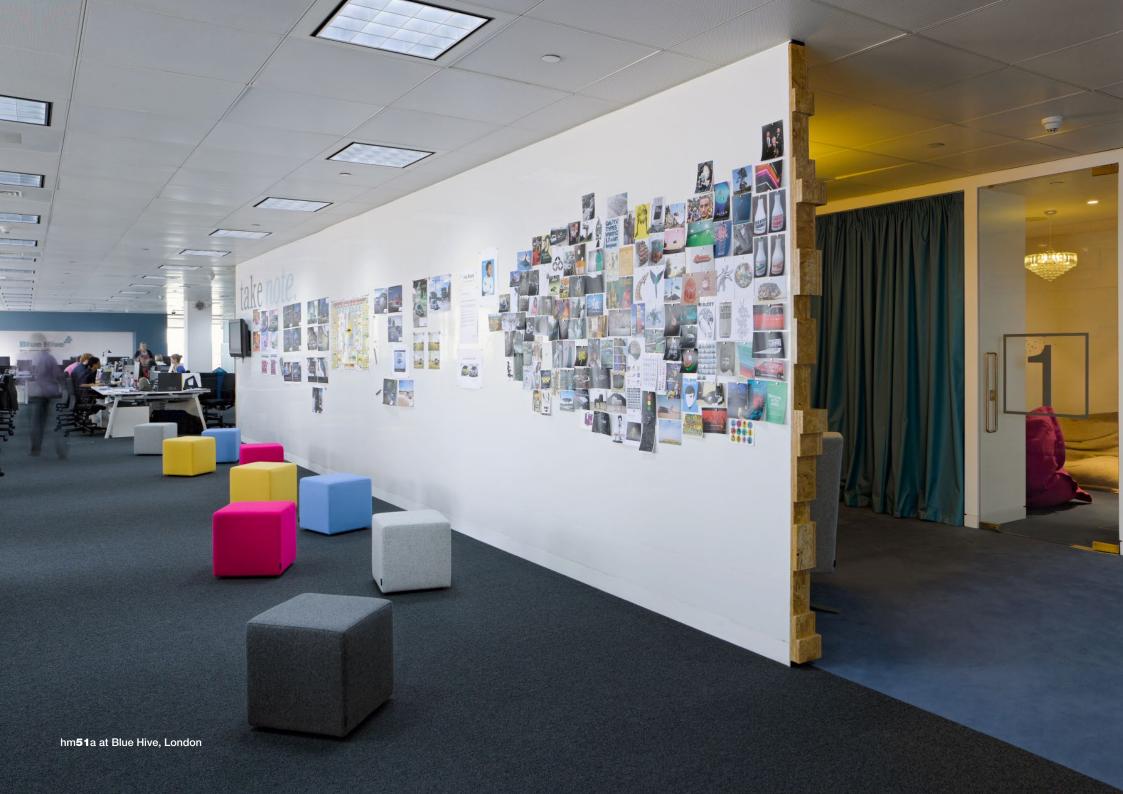

### hm51 Area

The hm51 Area collection of beautifully crafted stools and benches offers flexible seating for any space, whether scattered in multiples or combined with other products from our range.

In heights to complement tables and desks, lounge and breakout spaces and a low version for schools, colleges and younger users, the range can be specified in an extensive choice of fabrics, vinyls and leathers.

Power and data modules can be integrated and bespoke sizes are available.

We offer Fast Track options - 10 working day lead time - on the Area cube and drum stool.

For more information, click here.

| hm | 51 | Area |
|----|----|------|
|    |    |      |