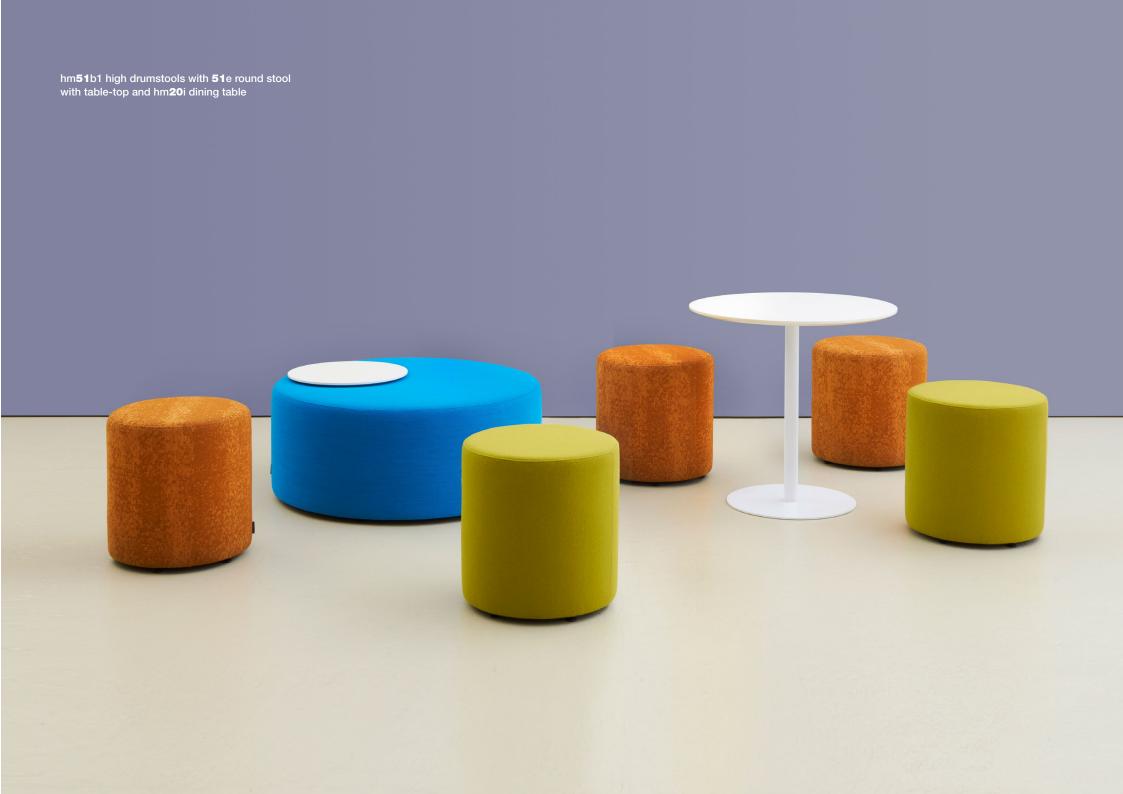

### hm51 Area

The hm51 Area collection of beautifully crafted stools and benches offers flexible seating for any space, whether scattered in multiples or combined with other products from our range.

In heights to complement tables and desks, lounge and breakout spaces and a low version for schools, colleges and younger users, the range can be specified in an extensive choice of fabrics, vinyls and leathers.

Power and data modules can be integrated and bespoke sizes are available.

We offer Fast Track options - 10 working day lead time - on the Area cube and drum stool.

For more information, click here.

| hm | 51 | Area |
|----|----|------|
|    |    |      |