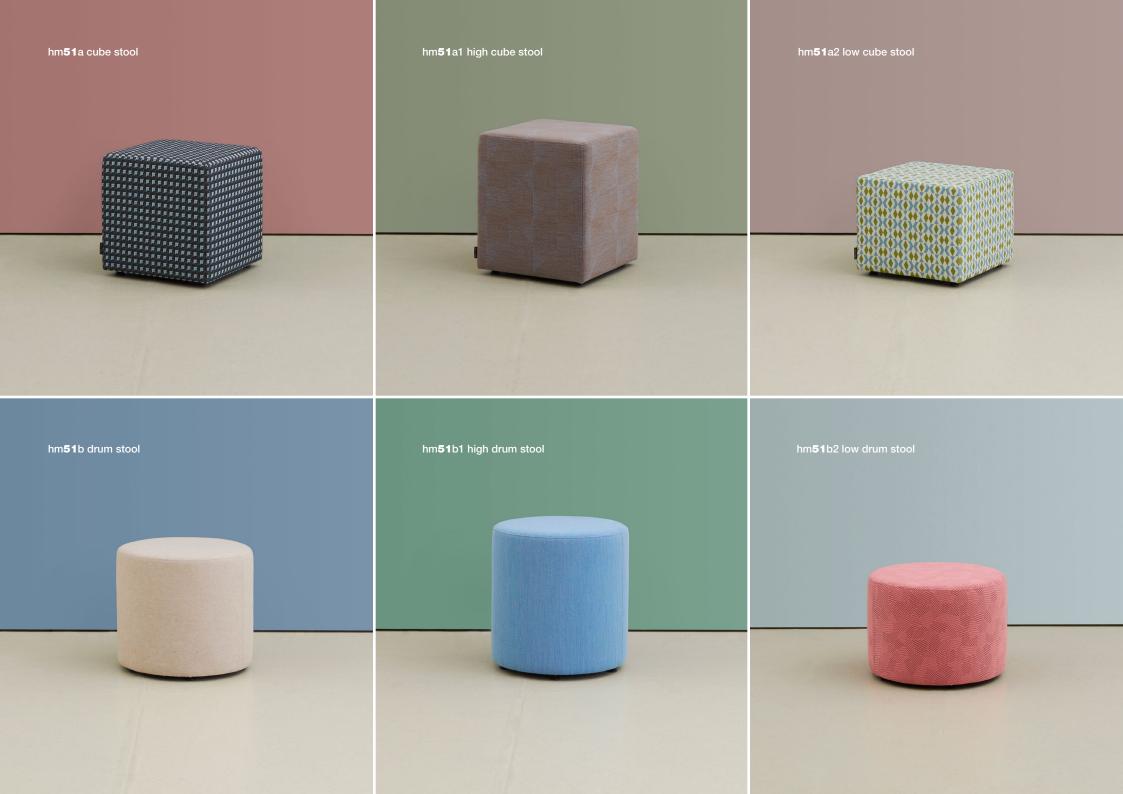

| w<br>d<br>h                                                | w<br>d<br>h                    | w<br>d<br>h                                       |
|------------------------------------------------------------|--------------------------------|---------------------------------------------------|
| 400<br>400<br><b>51a</b> 400                               | 1600<br>400<br><b>51c</b> 400  | <ul><li>Ø 1000</li><li>51e 400</li></ul>          |
| 400<br>400<br><b>51a1</b> 470                              | 1600<br>400<br><b>51c1</b> 470 |                                                   |
| 400<br>400<br><b>51a2</b> 330                              | 1600<br>400<br><b>51c2</b> 330 | <ul><li>Ø 1000</li><li>51e2</li><li>330</li></ul> |
| <ul><li></li></ul>                                         | 800<br>800<br><b>51d</b> 400   | seat height: 330/400/470                          |
| <ul><li>Ø 450</li><li>-</li><li>51b1</li><li>470</li></ul> | 800<br>800<br><b>51d1</b> 470  |                                                   |
| Ø 450<br>-<br><b>51b2</b> 330                              | 800<br>800<br><b>51d2</b> 330  |                                                   |