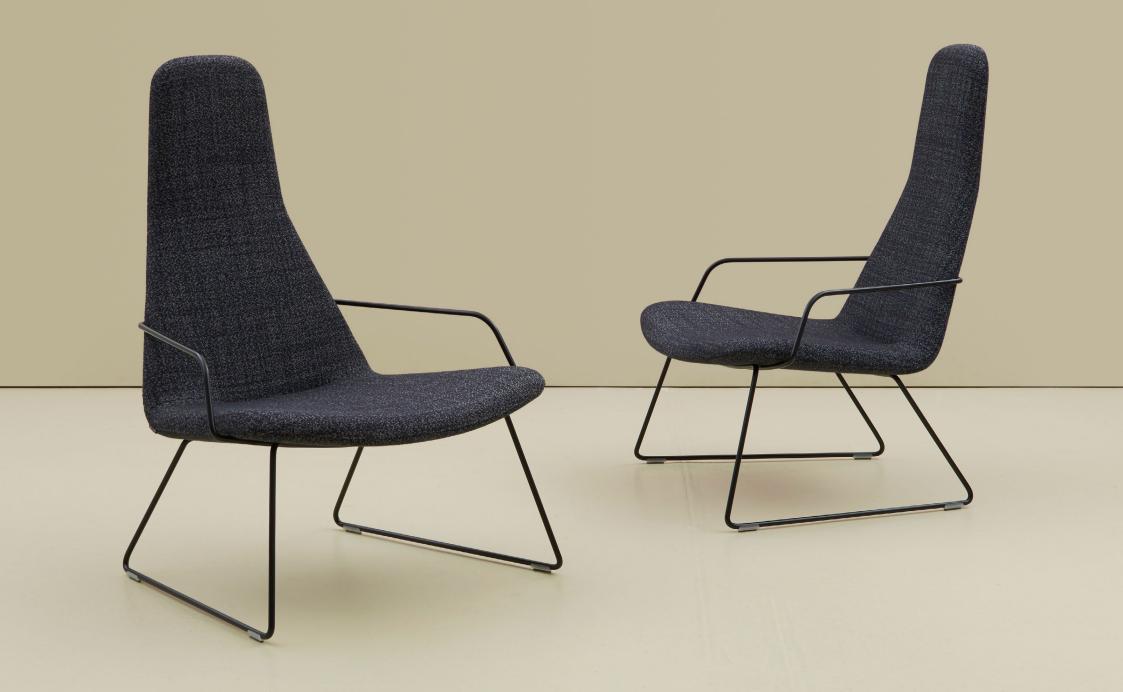

### hm**59** Wing

Demacker's dynamic hm59 Wing lounge chair provides superb comfort through the natural flexing of its preformed plywood shell. Available in both low- and high-back versions, with or without armrests, the chair has the option of either a steel skid base in polished chrome or powder coated white or black as well as an aluminium swivel with a polished finish, or powder coated white or black.

The collection can be upholstered in a wide choice of fabrics and selected hides and multitone upholstery is available - front and back can be specified in different fabrics.

For more information, click here.