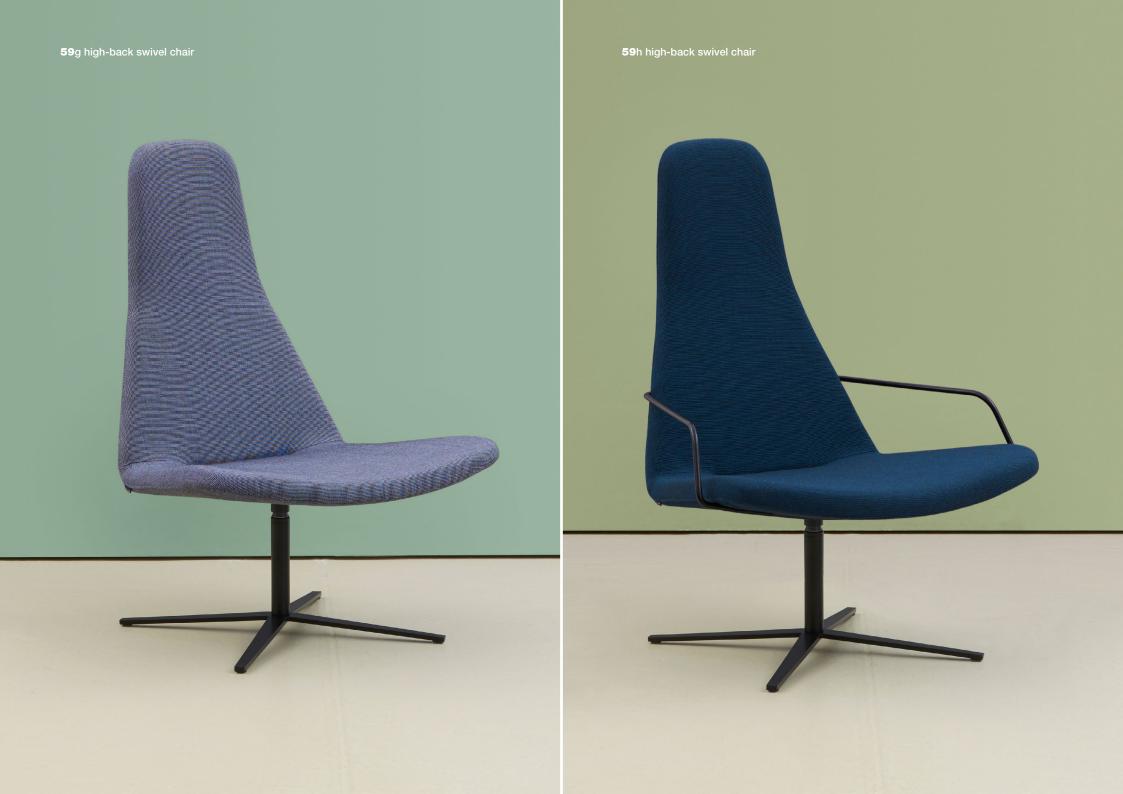

### hm**59** Wing

Demacker's dynamic hm59 Wing lounge chair provides superb comfort through the natural flexing of its preformed plywood shell. Available in both low- and high-back versions, with or without armrests, the chair has the option of either a steel skid base in polished chrome or powder coated white or black as well as an aluminium swivel with a polished finish, or powder coated white or black.

The collection can be upholstered in a wide choice of fabrics and selected hides and multitone upholstery is available - front and back can be specified in different fabrics.

For more information, click here.