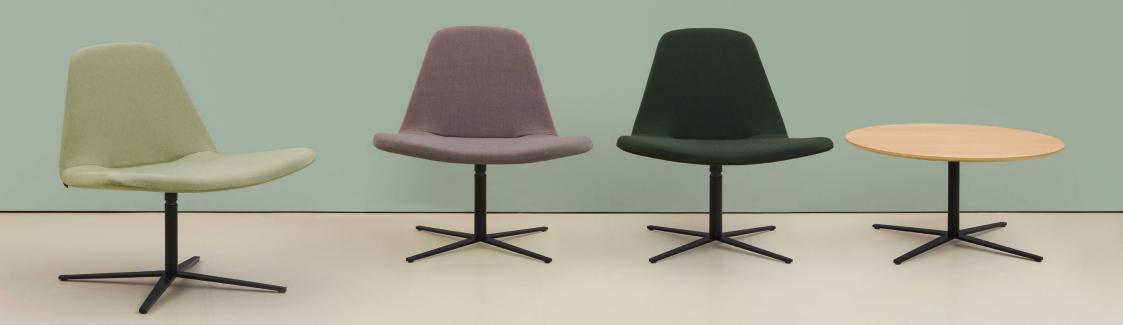

### hm**59** Wing

Demacker's dynamic hm59 Wing lounge chair provides superb comfort through the natural flexing of its preformed plywood shell. Available in both low- and high-back versions, with or without armrests, the chair has the option of either a steel skid base in polished chrome or powder coated white or black as well as an aluminium swivel with a polished finish, or powder coated white or black.

The collection can be upholstered in a wide choice of fabrics and selected hides and multitone upholstery is available - front and back can be specified in different fabrics.

For more information, click here.