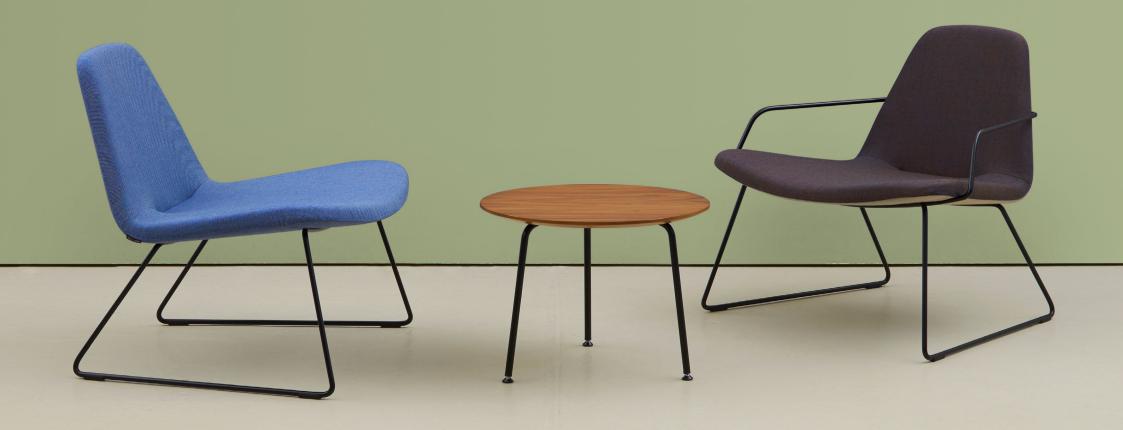

### hm**59** Wing

Demacker's dynamic hm59 Wing lounge chair provides superb comfort through the natural flexing of its preformed plywood shell. Available in both low- and high-back versions, with or without armrests, the chair has the option of either a steel skid base in polished chrome or powder coated white or black as well as an aluminium swivel with a polished finish, or powder coated white or black.

The collection can be upholstered in a wide choice of fabrics and selected hides and multitone upholstery is available - front and back can be specified in different fabrics.

For more information, click here.