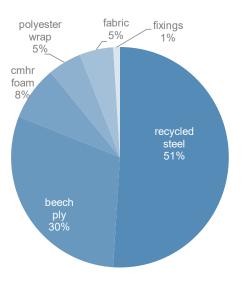

### facts and figures

- preformed ply seat shell upholstered in cmhr foams
- can be finished in a wide choice of fabrics and hides
- polished aluminium, metal plated, RAL 9003 signal white or RAL 9005 jet black base/frame
- low VOCs; water-based glues only
- 43% recycled content
- 90% recyclable content

## product contents (based on hm59a)

Showroom

Alma House

301 Alma Road Enfield EN3 7BB

T+44 (0)20 8443 2616 E sales@hitchmylius.co.uk visit hitchmylius.co.uk