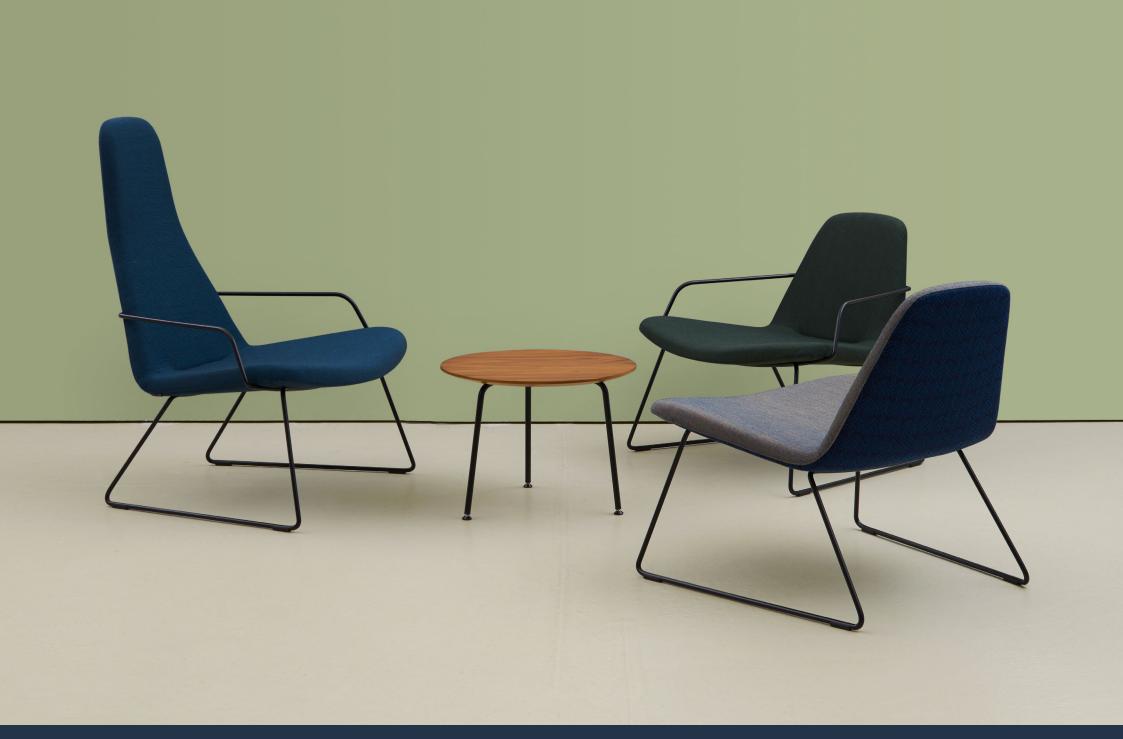

### hm**59** Wing

Demacker's dynamic hm59 Wing lounge chair provides superb comfort through the natural flexing of its preformed plywood shell. Available in both low- and high-back versions, with or without armrests, the chair has the option of either a steel skid base in polished chrome or powder coated white or black as well as an aluminium swivel with a polished finish, or powder coated white or black.

The collection can be upholstered in a wide choice of fabrics and selected hides and multitone upholstery is available - front and back can be specified in different fabrics.

For more information, click here.

hm59c lounge swivel chair with hm57k side table

|     | w<br>d<br>h       | w<br>d<br>h                   |                              |
|-----|-------------------|-------------------------------|------------------------------|
| 59a | 730<br>740<br>715 | 730<br>740<br><b>59e</b> 1030 | 740<br>490<br><b>59j</b> 420 |
| 59b | 750<br>740<br>715 | 750<br>740<br><b>59f</b> 1030 | 740<br>490<br><b>59k</b> 420 |
| 59c | 730<br>740<br>715 | 730<br>740<br><b>59g</b> 1030 |                              |
|     | 750<br>740<br>715 | 750<br>740<br><b>59h</b> 1030 |                              |
|     |                   |                               |                              |