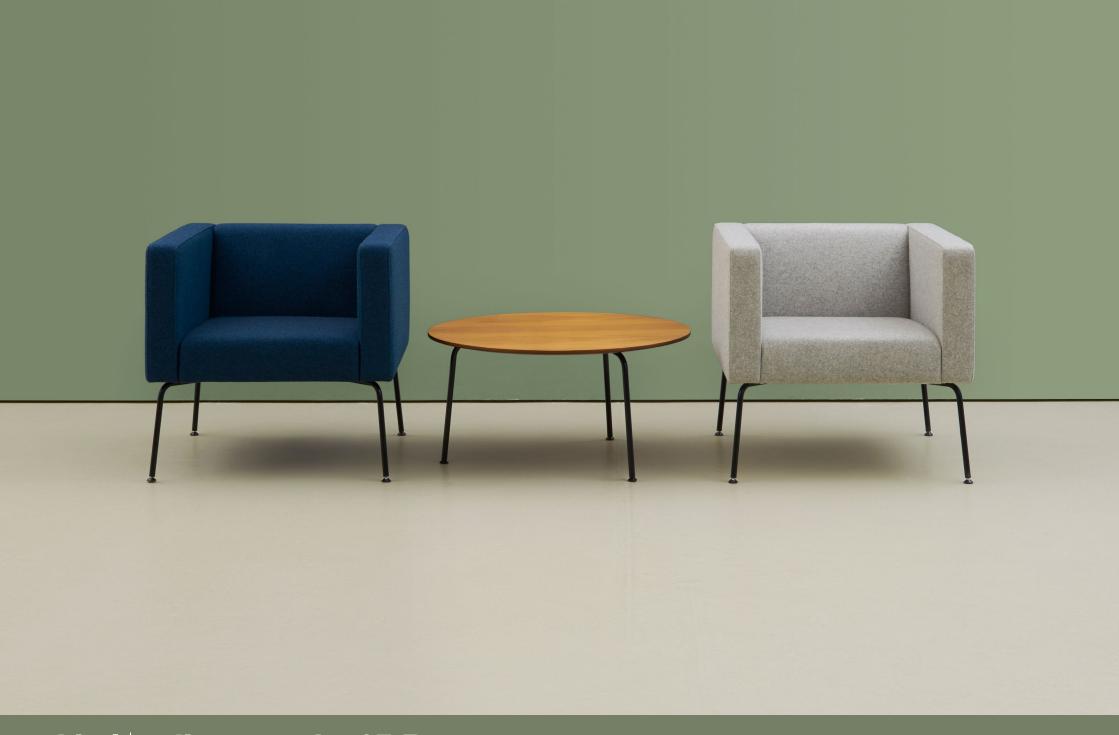

hm**67** Box

d h

670 670

**67a** 640

seat height: 380

Showroom 2nd floor 12 Greenhill Rents London EC1M 6BN

Factory and HQ Alma House 301 Alma Road Enfield EN3 7BB

T +44 (0)20 8443 2616 E sales@hitchmylius.co.uk visit hitchmylius.co.uk

## dimensions (mm)

| width       | 670 |
|-------------|-----|
| depth       | 670 |
| height      | 640 |
| seat depth  | 500 |
| seat height | 380 |

weight (kg) 16