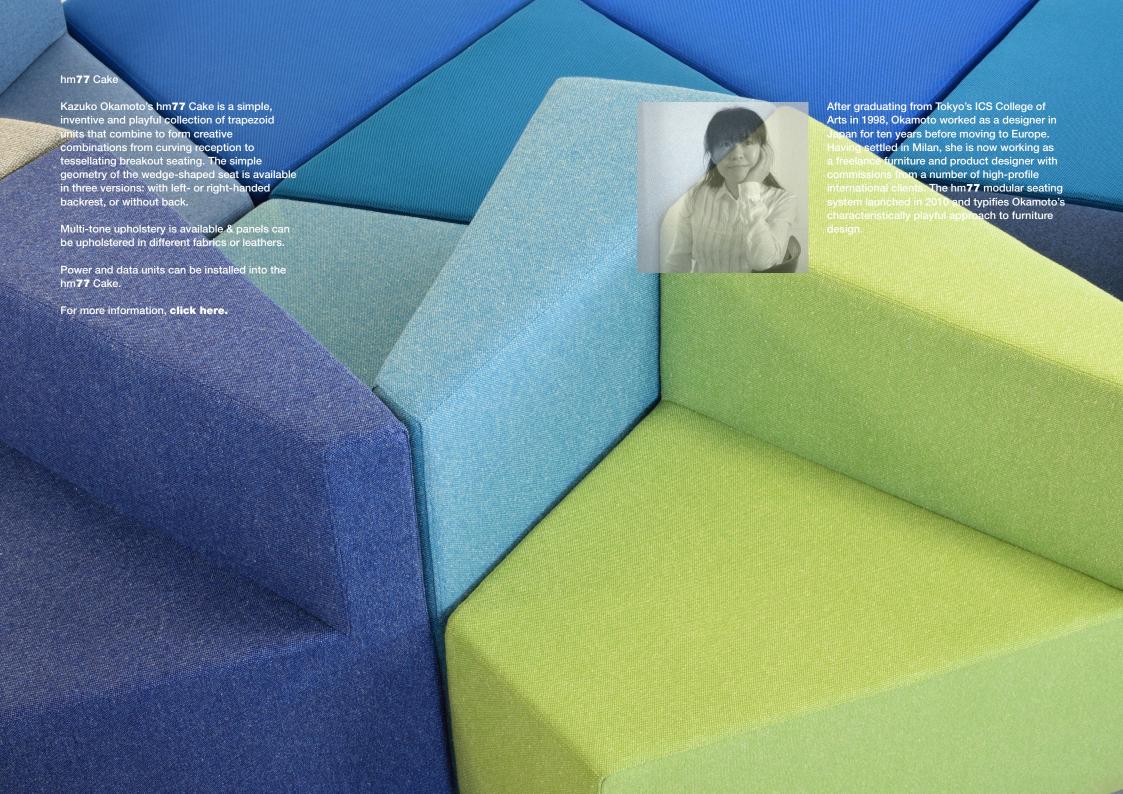

## hm77 Cake

design: Kazuko Okamoto

w d h

|  | 77a | 840<br>815<br>720 |
|--|-----|-------------------|
|  | 77b | 840<br>815<br>720 |
|  | 77c | 840<br>815<br>415 |

seat height:

415

Showroom 2nd floor 12 Greenhill Rents London EC1M 6BN

Factory and HQ Alma House 301 Alma Road Enfield EN3 7BB

T +44 (0)20 8443 2616 E sales@hitchmylius.co.uk visit hitchmylius.co.uk

# hm77 Cake environmental information breakout seating by Kazuko Okamoto

### dimensions (mm)

| width       | 840     |
|-------------|---------|
| depth       | 815     |
| height      | 415/720 |
| seat depth  | 470     |
| seat height | 415     |
|             |         |

weight (kg) 12-18

#### facts and figures

- FSC beech and panel frame upholstered in cmhr foams
- can be finished in a wide choice of fab