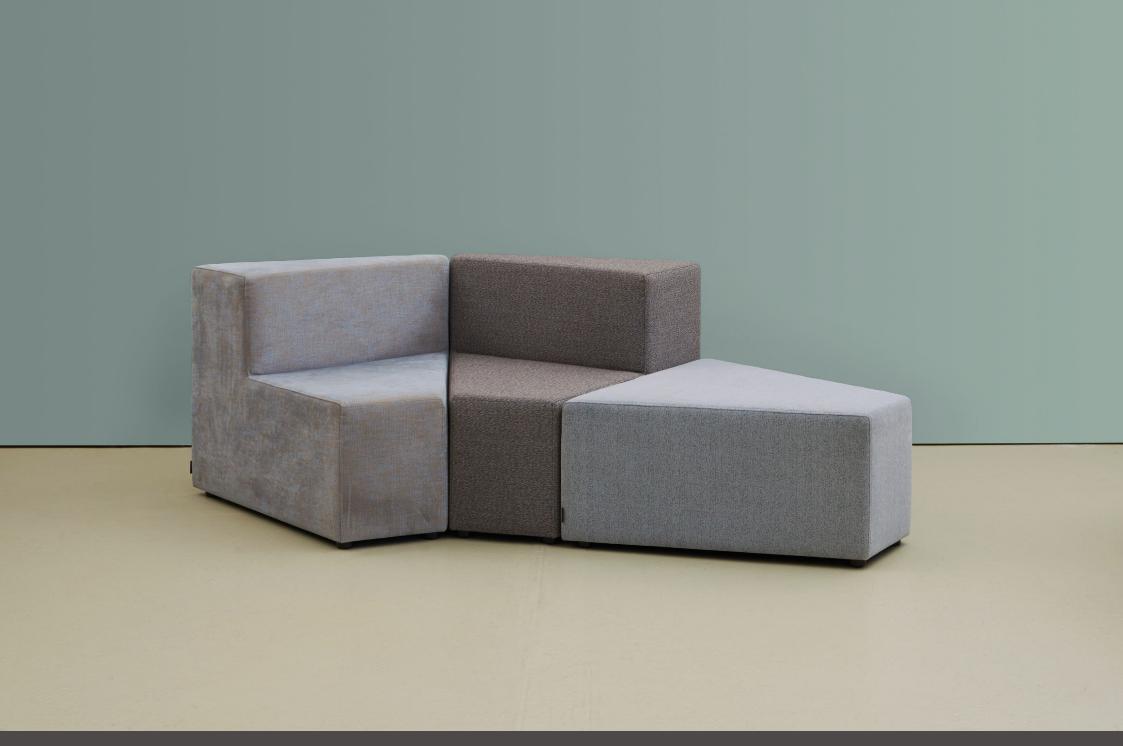

## hm77 Cake

design: Kazuko Okamoto

w d h

|  | 77a | 840<br>815<br>720 |
|--|-----|-------------------|
|  | 77b | 840<br>815<br>720 |
|  | 77c | 840<br>815<br>415 |

seat height:

415

Showroom 2nd floor 12 Greenhill Rents London EC1M 6BN

### dimensions (mm)

| width       | 840     |
|-------------|---------|
| depth       | 815     |
| height      | 415/720 |
| seat depth  | 470     |
| seat height | 415     |
|             |         |