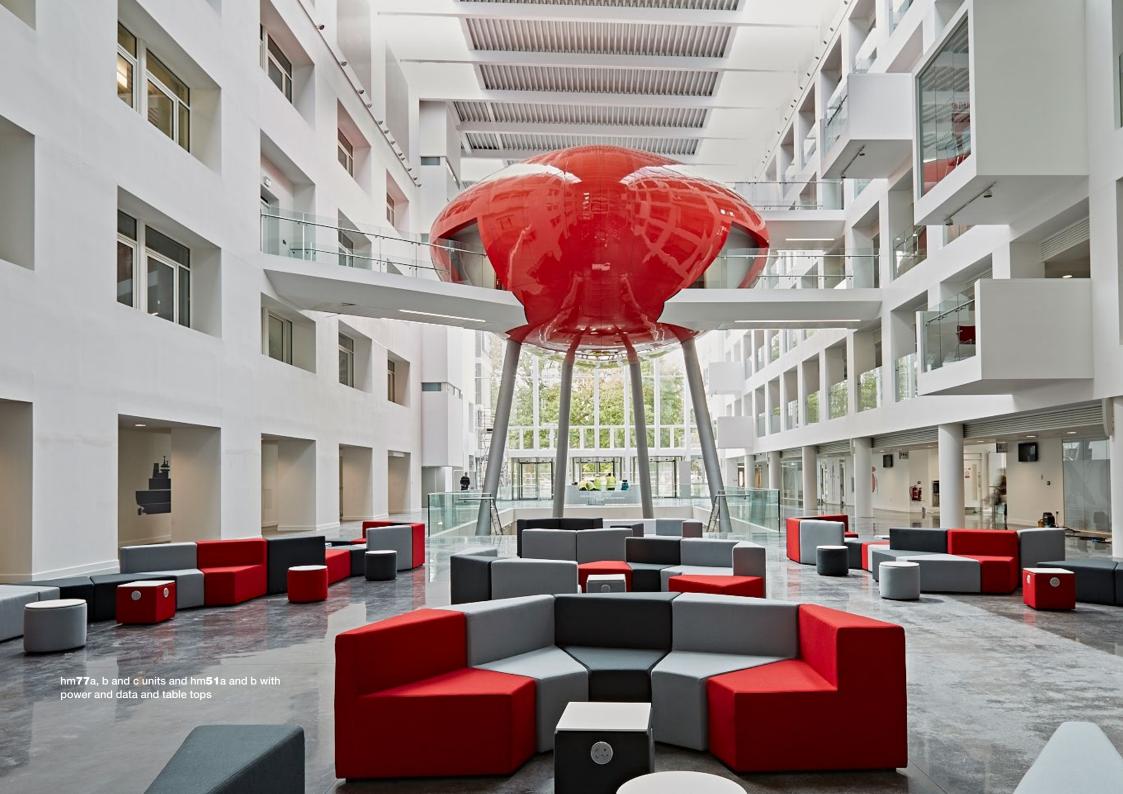

## hm77 Cake

design: Kazuko Okamoto

w d h

|  | 77a | 840<br>815<br>720 |
|--|-----|-------------------|
|  | 77b | 840<br>815<br>720 |
|  | 77c | 840<br>815<br>415 |

seat height:

415

Showroom 2nd floor 12 Greenhill Rents London EC1M 6BN

Factory and HQ Alma House 301 Alma Road Enfield EN3 7BB

T +44 (0)20 8443 2616 E sales@hitchmylius.co.uk visit hitchmylius.co.uk

# hm77 Cake environmental information breakout seating by Kazuko Okamoto

### dimensions (mm)

| width       | 840     |
|-------------|---------|
| depth       | 815     |
| height      | 415/720 |
| seat depth  | 470     |
| seat height | 415     |
|             |         |

weight (kg) 12-18

#### facts and figures

- FSC beech and panel frame upholstered in cmhr foams
- can be finished in a wide choice of fabrics