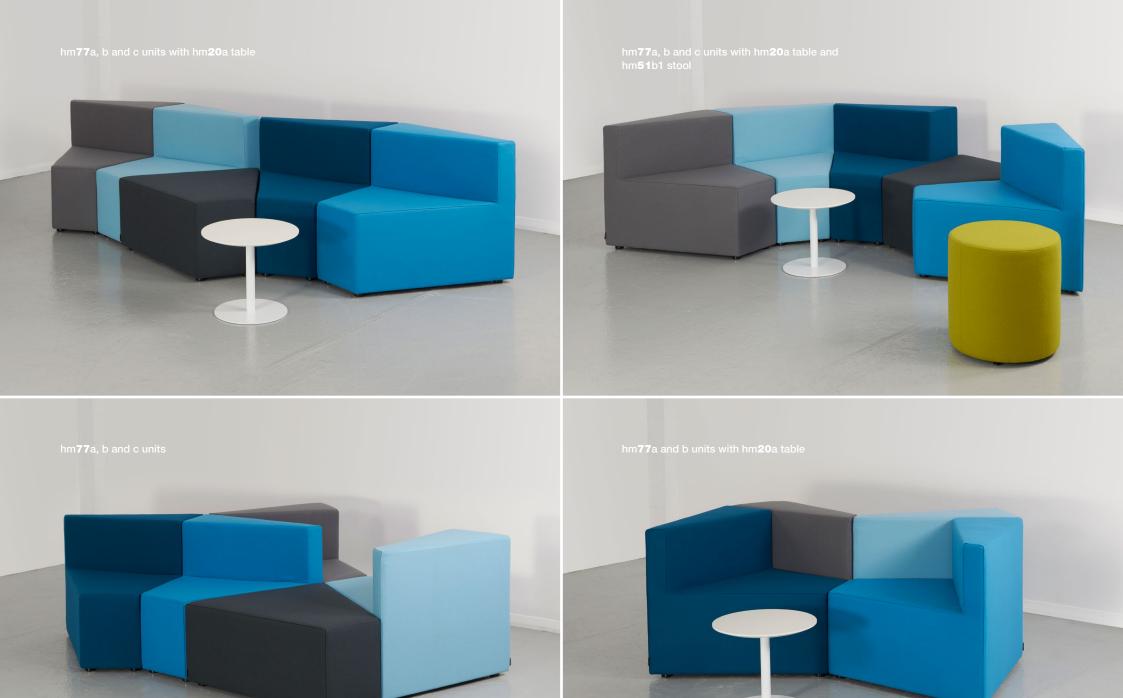

## hm77 Cake

design: Kazuko Okamoto

w d h

|  | 77a | 840<br>815<br>720 |
|--|-----|-------------------|
|  | 77b | 840<br>815<br>720 |
|  | 77c | 840<br>815<br>415 |

seat height:

415

Showroom 2nd floor 12 Greenhill Rents London EC1M 6BN

# hm77 Cake environmental information breakout seating by Kazuko Okamoto