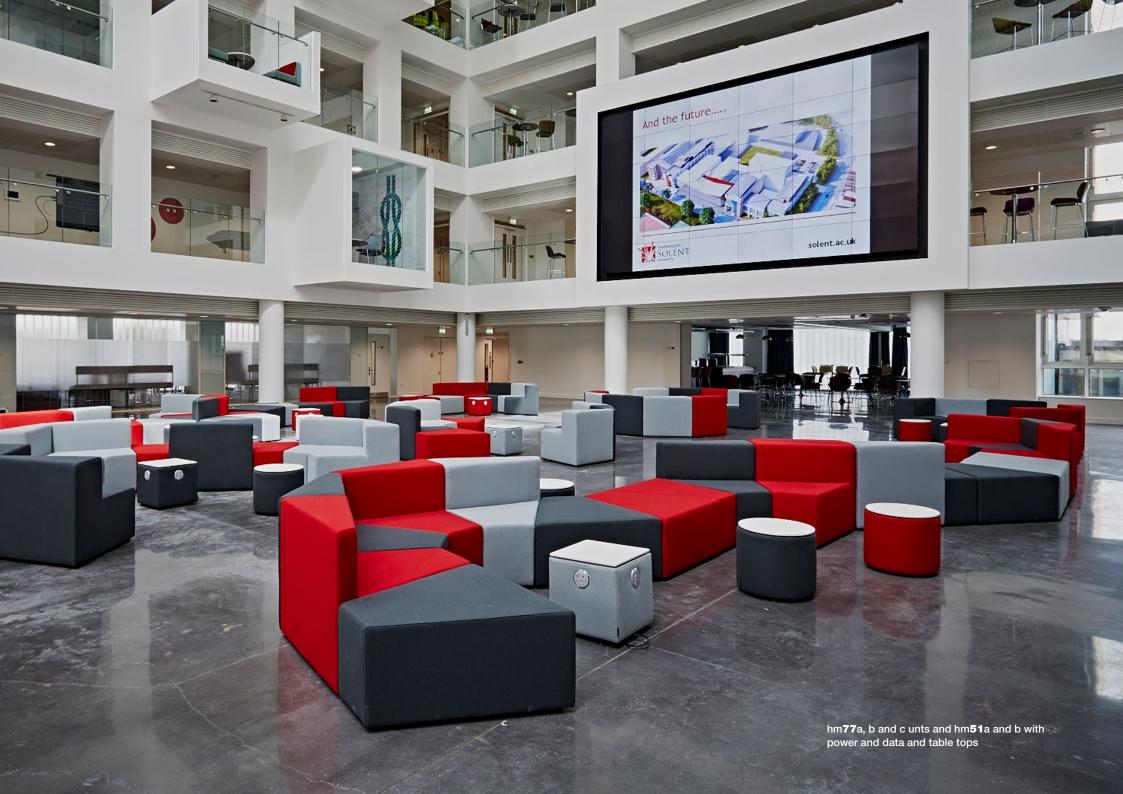

## hm77 Cake

design: Kazuko Okamoto

w d h

|  | 77a | 840<br>815<br>720 |
|--|-----|-------------------|
|  | 77b | 840<br>815<br>720 |
|  | 77c | 840<br>815<br>415 |

seat height:

415

Showroom 2nd floor 12 Greenhill Rents London EC1M 6BN

Factory and HQ Alma House 301 Alma Road Enfield EN3 7BB

T +44 (0)20 8443 2616 E sales@hitchmylius.co.uk visit hitchmylius.co.uk

# hm77 Cake environmental information breakout seating by Kazuko Okamoto

### dimensions (mm)

| width       | 840     |
|-------------|---------|
| depth       | 815     |
| height      | 415/720 |
| seat depth  | 470     |
| seat height | 415     |
|             |         |

weight (kg) 12-18

#### facts and figures

- FSC beech and panel frame upholstered in cmhr foams
- can be finished in a wide choice of fabri