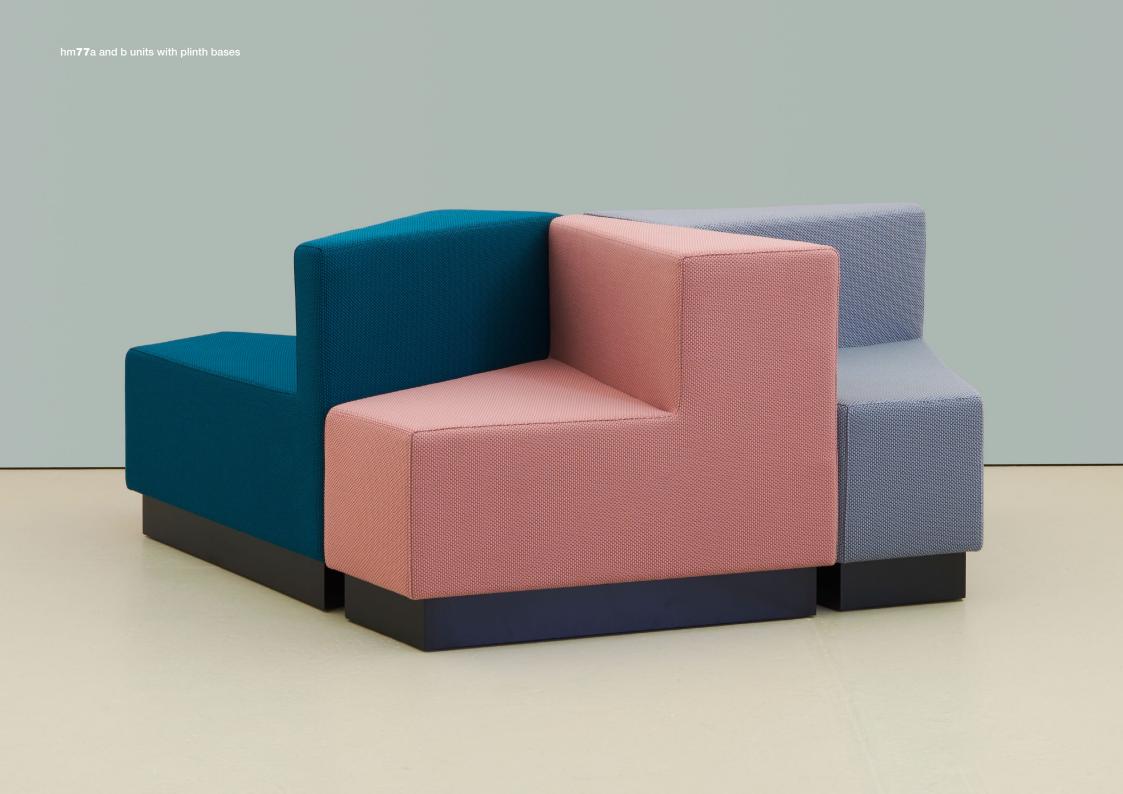

## hm77 Cake

design: Kazuko Okamoto

w d h

|  | 77a | 840<br>815<br>720 |
|--|-----|-------------------|
|  | 77b | 840<br>815<br>720 |
|  | 77c | 840<br>815<br>415 |

seat height:

415

Showroom 2nd floor 12 Greenhill Rents London EC1M 6BN

# hm77 Cake environmental information breakout seating by Kazuko Okamoto