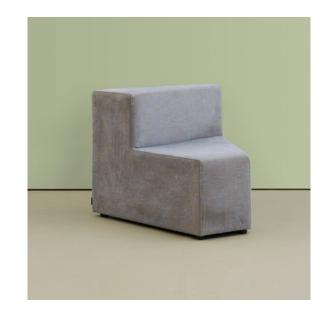

## hm77 Cake

design: Kazuko Okamoto

w d h

|  | 77a | 840<br>815<br>720 |
|--|-----|-------------------|
|  | 77b | 840<br>815<br>720 |
|  | 77c | 840<br>815<br>415 |

seat height:

415

Showroom 2nd floor 12 Greenhill Rents London EC1M 6BN

### dimensions (mm)

| width       | 840     |
|-------------|---------|
| depth       | 815     |
| height      | 415/720 |
| seat depth  | 470     |
| seat height | 415     |
|             |         |