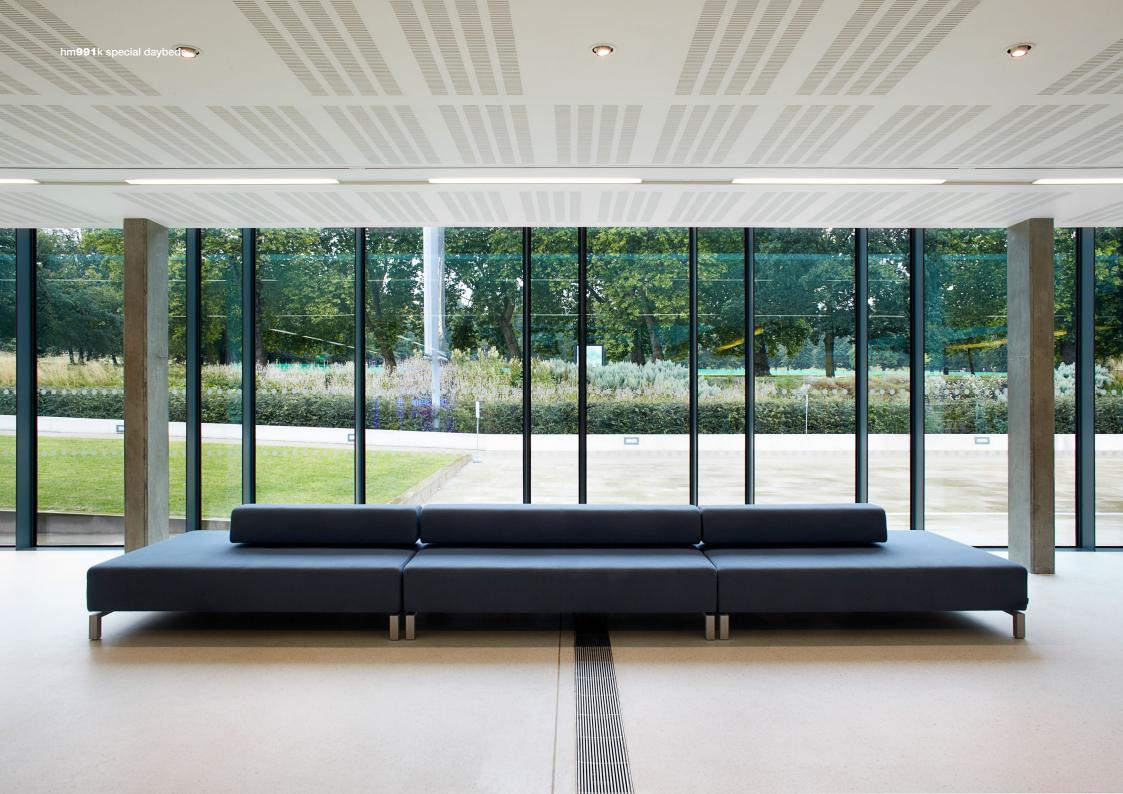

design: David Chipperfield

h 900 900 991a 440 991g 1800 900 991b 440 991h 900 900 991c 720 991i 1800 900 991j 991d 720 2700 900 991e 720 991k seat height: 3600 900 991f 720

W

d

W

d

h

1800

900

720

1800

900

720

1800

900

720

1800

900

720

1900

1300

720

440

Showroom 2nd floor 12 Greenhill Rents London EC1M 6BN

Factory and HQ Alma House 301 Alma Road Enfield EN3 7BB

T +44 (0)20 8443 2616 E sales@hitchmylius.co.uk visit hitchmylius.co.uk

## hm991 DC environmental information modular sofa system by David Chipperfield

## dimensions (mm)

900-3600 width 900/1300 depth height 720 600; k-450/1150 seat depth 440 seat height

weight (kg) 23-104

## facts and figures

- FSC-accredited timber and panel construction; graded cmhr foams
- can be finished in a wide choice of