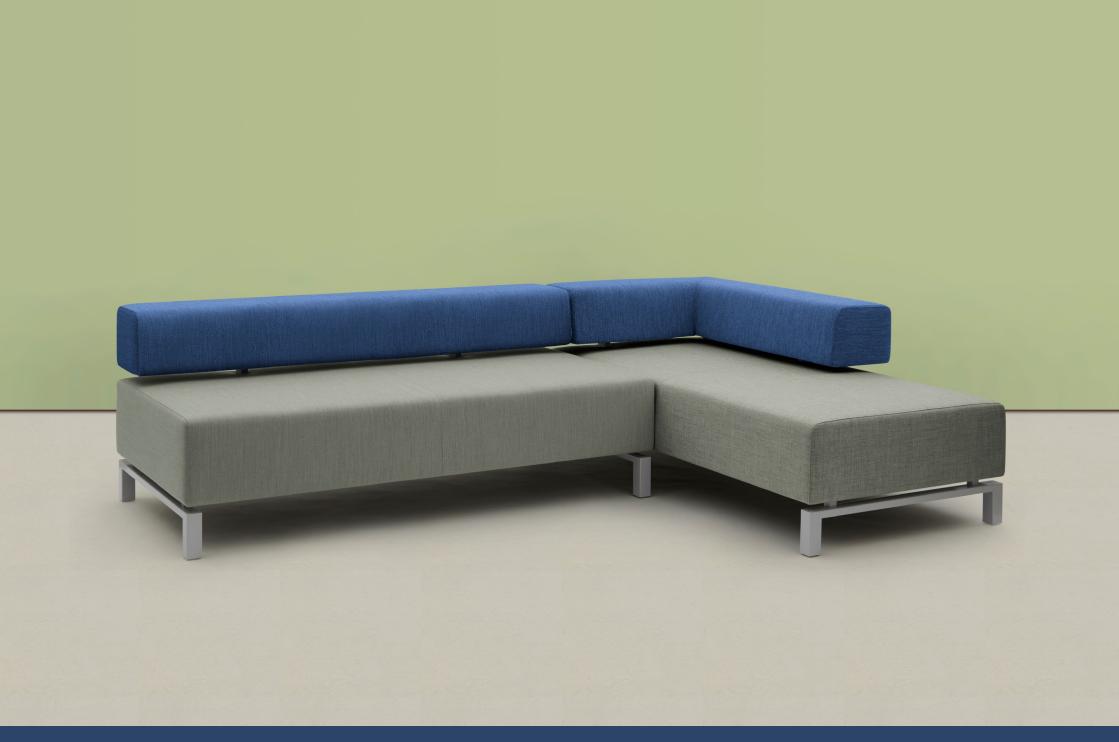

design: David Chipperfield

h 900 900 991a 440 991g 1800 900 991b 440 991h 900 900 991c 720 991i 1800 900 991j 991d 720 2700 900 991e 720 991k seat height: 3600 900 991f 720

W

d

W

d

h

1800

## dimensions (mm)

900-3600 width 900/1300 depth height 720 600; k-450/1150 seat depth 440 seat height

weight (kg) 23-104