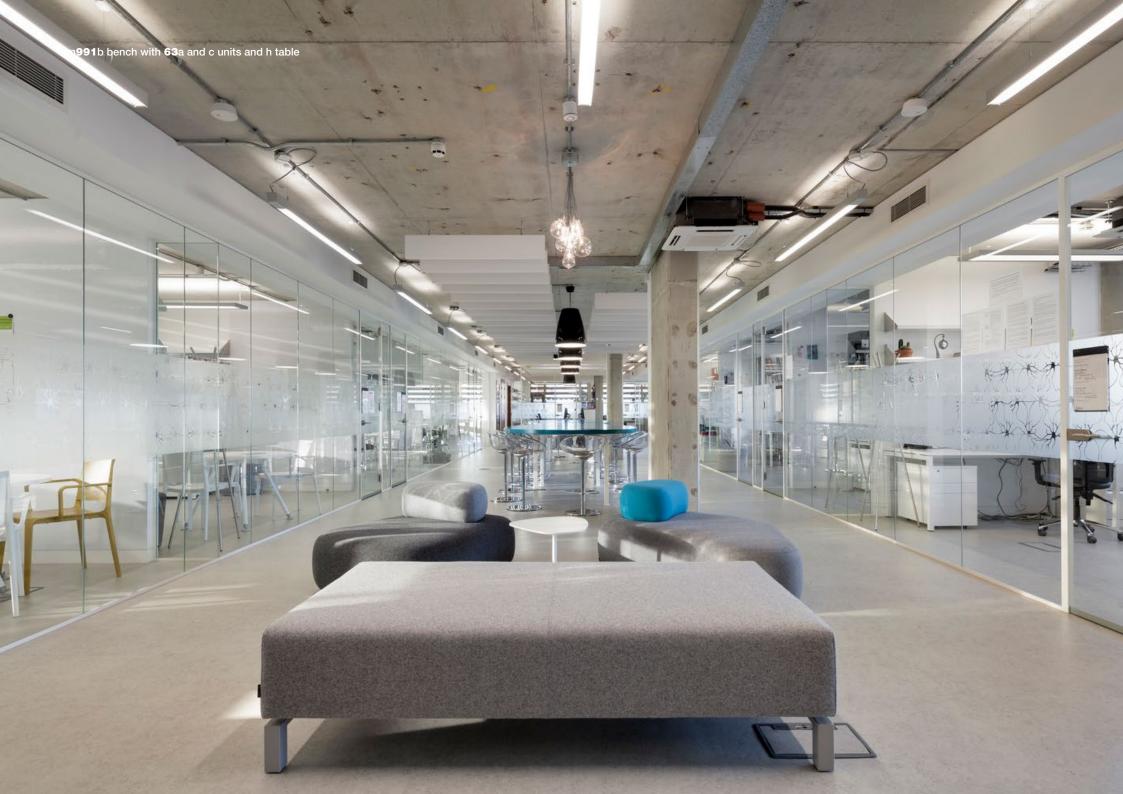

design: David Chipperfield

h 900 900 991a 440 991g 1800 900 991b 440 991h 900 900 991c 720 991i 1800 900 991j 991d 720 2700 900 991e 720 991k seat height: 3600 900 991f 720

W

d

W

d

h

1800

900

720

1800

900

720

1800

900

720

1800

900

720

1900

1300

720

440

Showroom 2nd floor 12 Greenhill Rents London EC1M 6BN

Factory and HQ Alma House 301 Alma Road Enfield EN3 7BB

T +44 (0)20 8443 2616 E sales@hitchmylius.co.uk visit hitchmylius.co.uk

## hm991 DC environmental information modular sofa system by David Chipperfield

## dimensions (mm)

900-3600 width 900/1300 depth height 720 600; k-450/1150 seat depth 440 seat height

weight (kg) 23-104

## facts and figures

- FSC-accredited timber and panel construction; graded cmhr foams
- can be finished in a wide choice of f