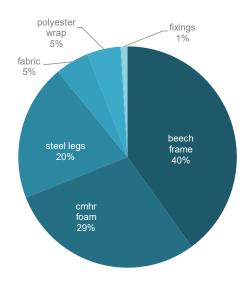

## facts and figures

- FSC-accredited timber and panel construction; graded cmhr foams
- can be finished in a wide choice of fabrics and hides
- epoxy powder coated steel legs
- low VOCs; water-based glues only
- 30% recycled content
- 70% recyclable content