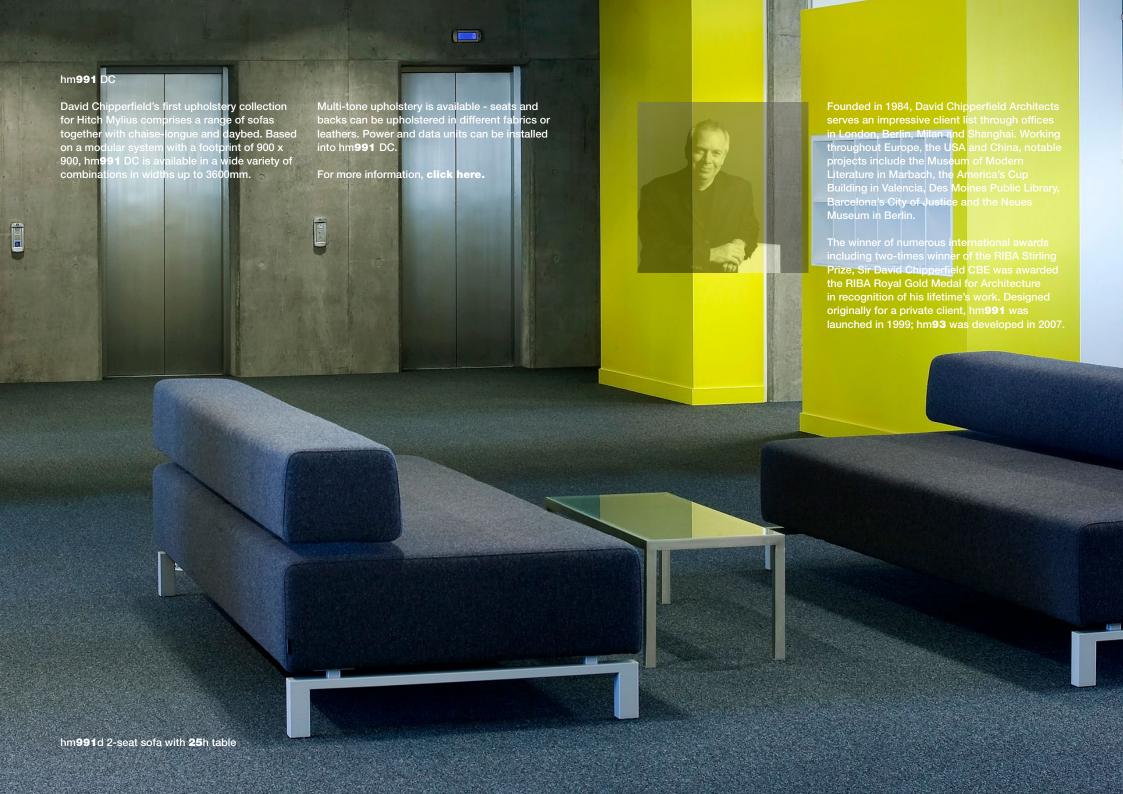

design: David Chipperfield

h 900 900 991a 440 991g 1800 900 991b 440 991h 900 900 991c 720 991i 1800 900 991j 991d 720 2700 900 991e 720 991k seat height: 3600 900 991f 720

W

d

W

d

h

1800

900

720

1800

900

720

1800

900

720

1800

900

720

1900

1300

720

440

Showroom 2nd floor 12 Greenhill Rents London EC1M 6BN

Factory and HQ Alma House 301 Alma Road Enfield EN3 7BB

T +44 (0)20 8443 2616 E sales@hitchmylius.co.uk visit hitchmylius.co.uk

## hm991 DC environmental information modular sofa system by David Chipperfield

## dimensions (mm)

900-3600 width 900/1300 depth height 720 600; k-450/1150 seat depth 440 seat height

weight (kg) 23-104

## facts and figures

- FSC-accredited timber and panel construction; graded cmhr foams
- can be finished in a wide choice