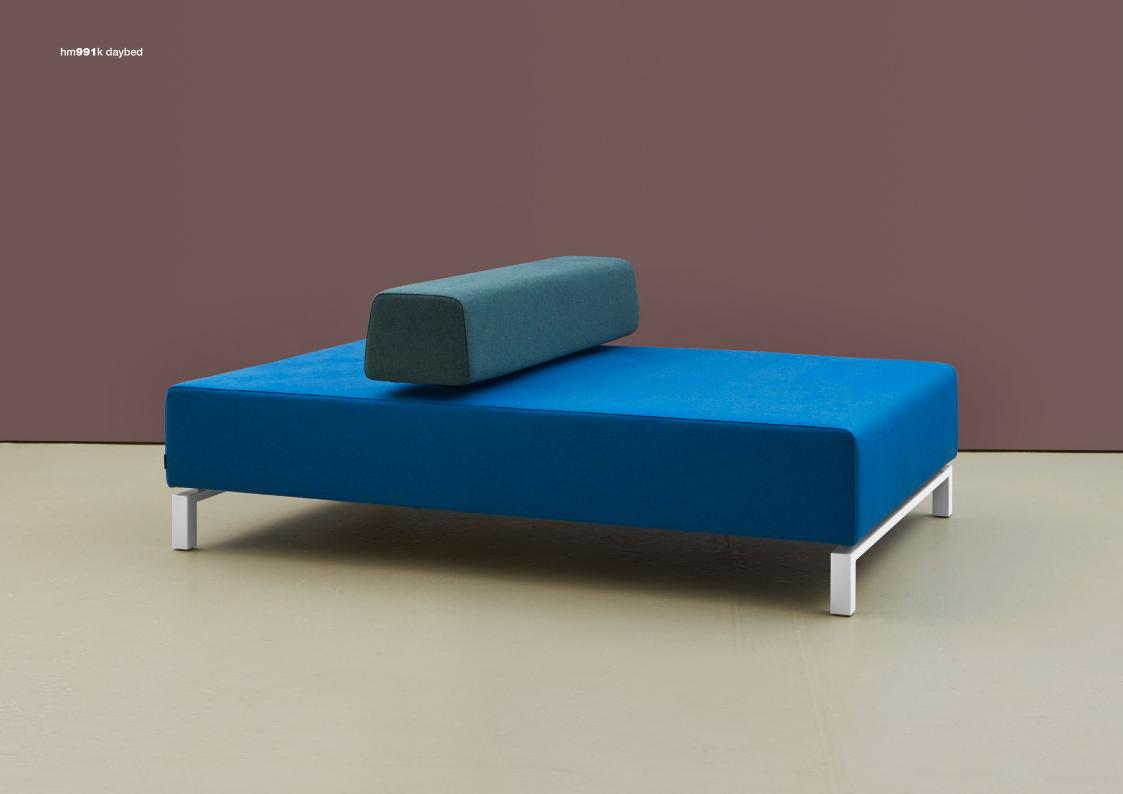

## hm991 DC environmental information modular sofa system by David Chipperfield

## dimensions (mm)

900-3600 width 900/1300 depth height 720 600; k-450/1150 seat depth 440 seat height

weight (kg) 23-104