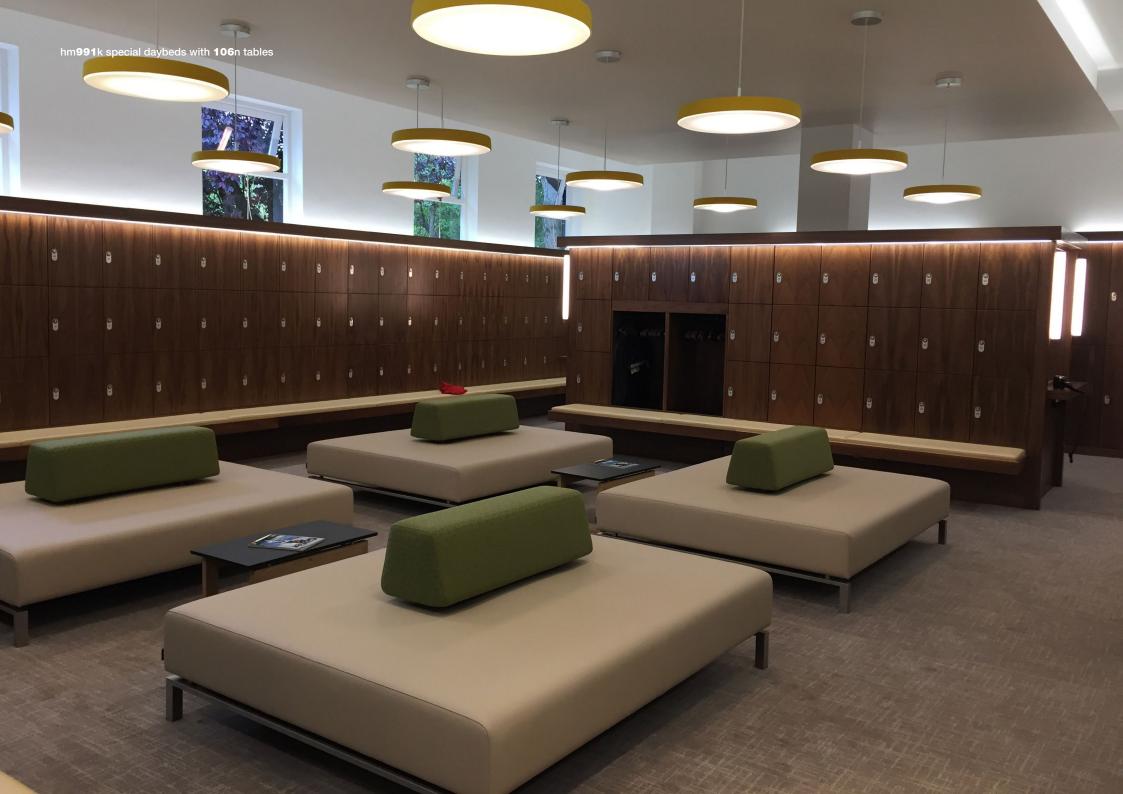

design: David Chipperfield

h 900 900 991a 440 991g 1800 900 991b 440 991h 900 900 991c 720 991i 1800 900 991j 991d 720 2700 900 991e 720 991k seat height: 3600 900 991f 720

W

d

W

d

h

1800

900

720

1800

900

720

1800

900

720

1800

900

720

1900

1300

720

440

Showroom 2nd floor 12 Greenhill Rents London EC1M 6BN

Factory and HQ Alma House 301 Alma Road Enfield EN3 7BB

T +44 (0)20 8443 2616 E sales@hitchmylius.co.uk visit hitchmylius.co.uk

## hm991 DC environmental information modular sofa system by David Chipperfield

## dimensions (mm)

900-3600 width 900/1300 depth height 720 600; k-450/1150 seat depth 440 seat height

weight (kg) 23-104

## facts and figures

- FSC-accredited timber and panel construction; graded cmhr foams
- can be finished in a wide choice of fab